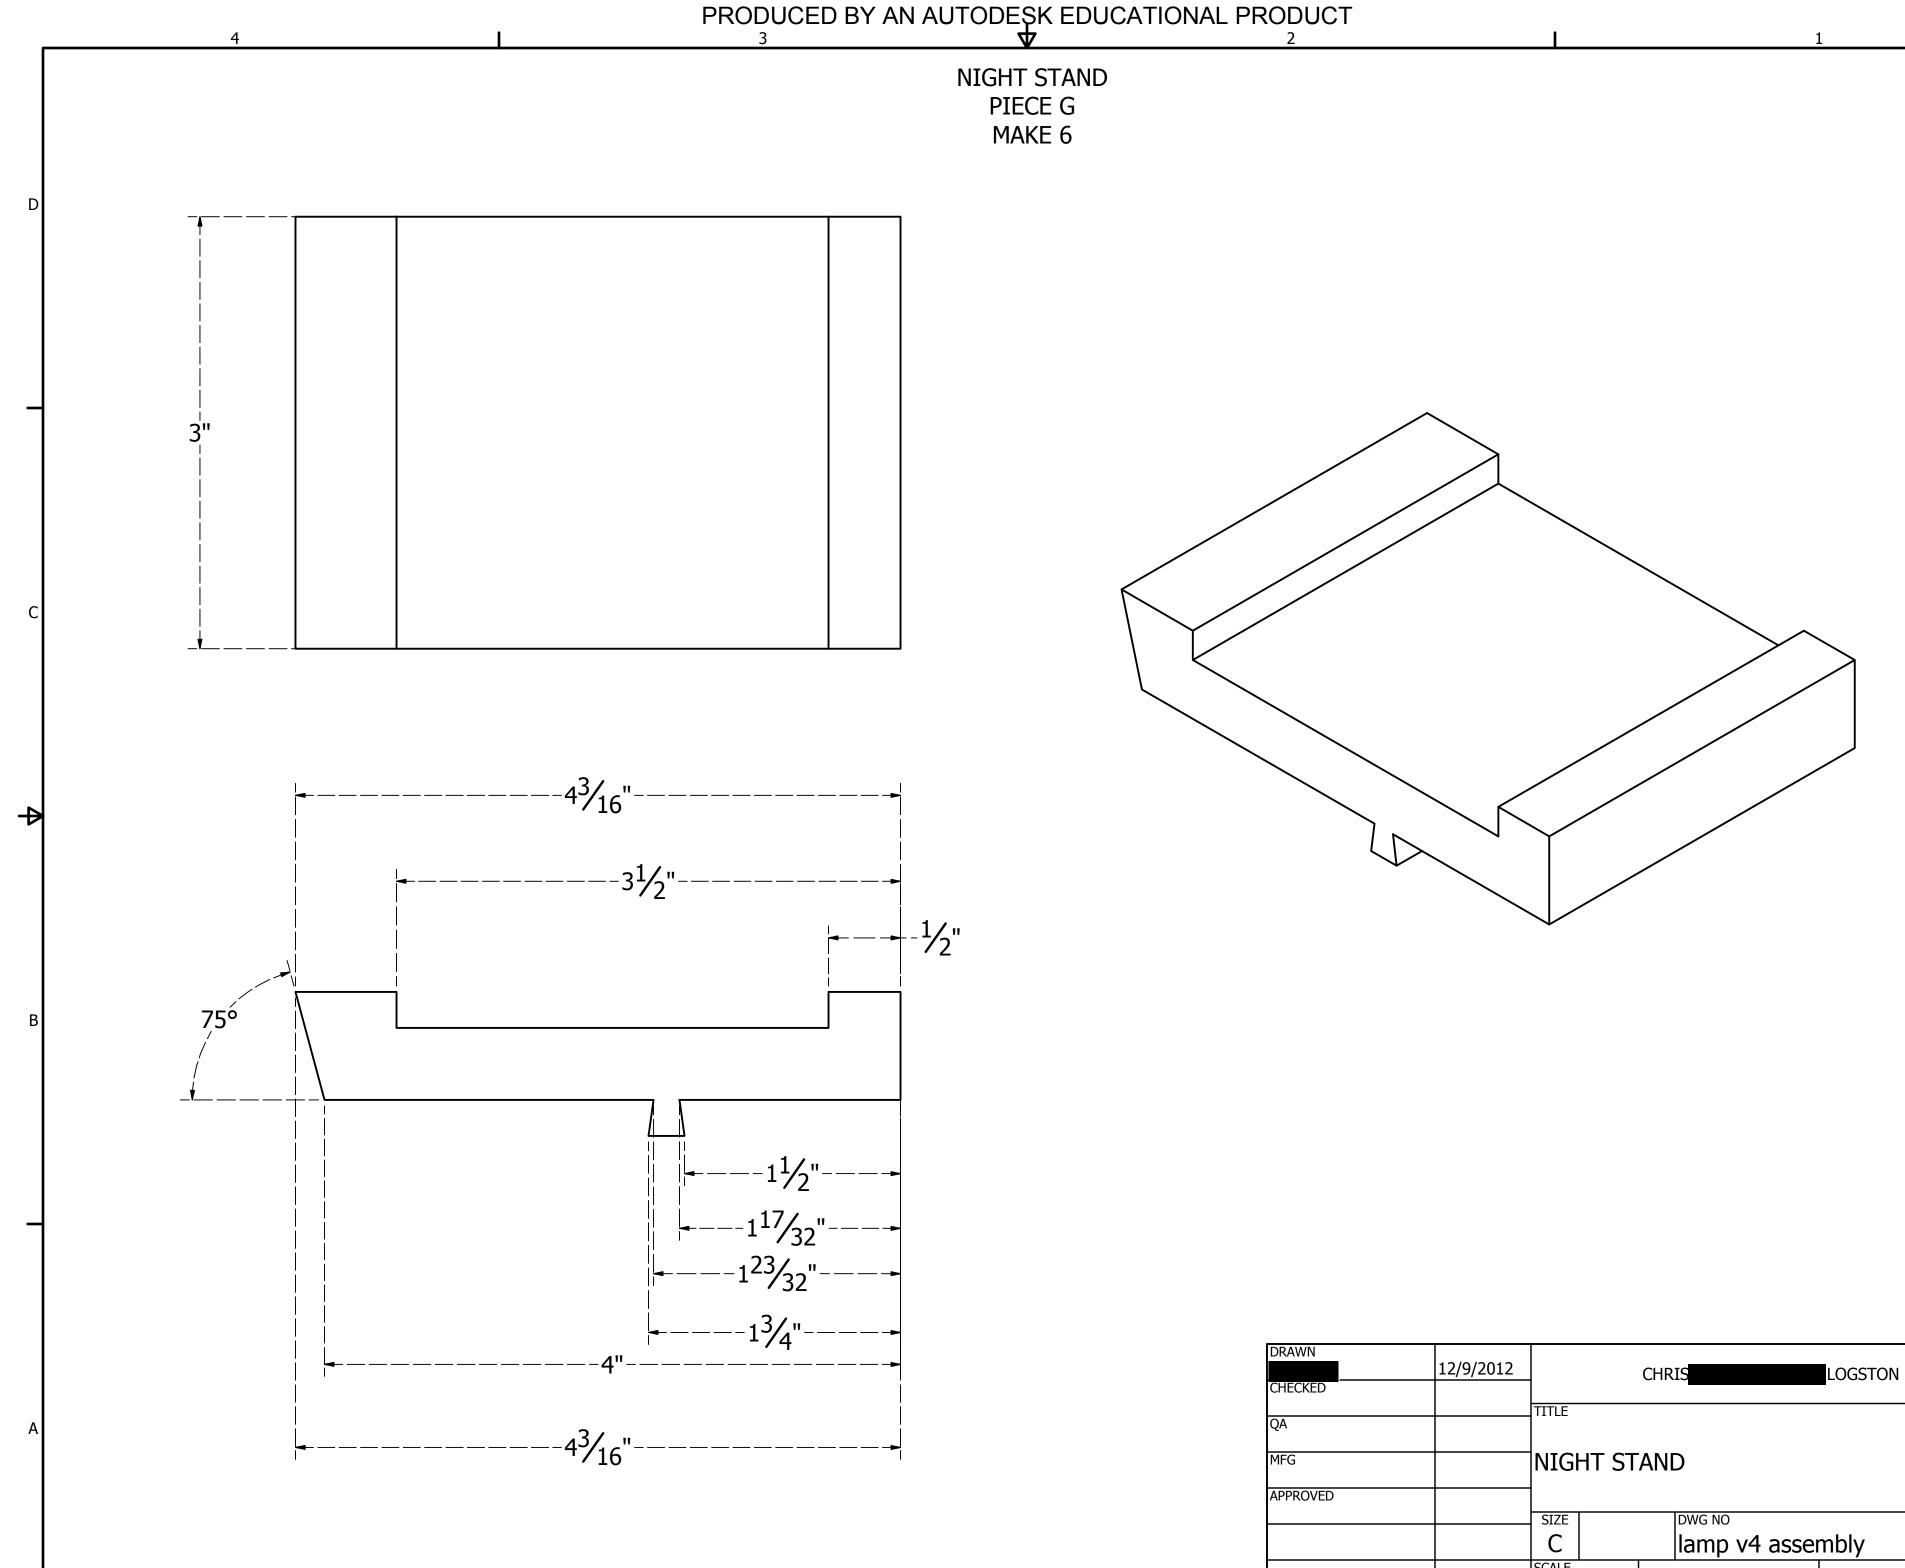

TON        |     |
| CHECKED  |           |          |         |                |     |
|          |           | TITLE    |         |                |     |
| QA       |           |          |         |                |     |
| MEG      |           |          |         |                |     |
| MFG      |           | NIGHT ST | AND     |                |     |
| APPROVED |           | 4        |         |                |     |
| APPROVED |           |          |         |                |     |
|          |           | SIZE     | DWG NO  |                | REV |
|          |           | C        | lamp v4 | assembly       |     |
|          |           | SCALE    |         | SHEET 16 OF 27 |     |
| 2        |           |          |         | 1              |     |

ISOMETRIC VIEW



С



| DRAWN    | 12/9/2012 | -        | CHRIS   | LOGSTON        |     |
|----------|-----------|----------|---------|----------------|-----|
| CHECKED  |           | TITLE    |         |                |     |
| QA       |           |          |         |                |     |
| MFG      |           | NIGHT ST | TAND    |                |     |
| APPROVED |           |          |         |                |     |
|          |           | SIZE     | DWG NO  |                | REV |
|          |           | C        | lamp v4 | assembly       |     |
|          |           | SCALE    | ·       | SHEET 17 OF 27 | _   |
| 2        |           |          |         | 1              |     |

С



|          | 12/9/2012 |       |      | CHR    | LOGSTON          |     |
|----------|-----------|----