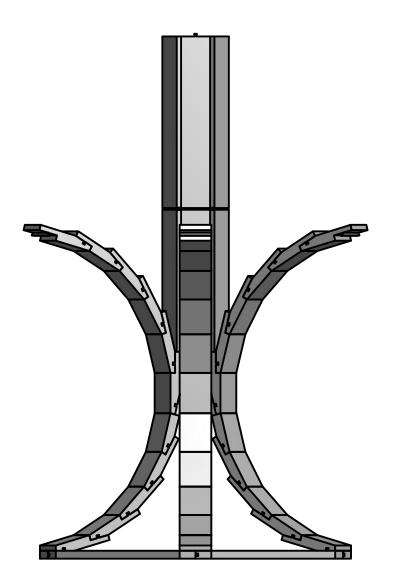

|                 | BOTTOM EDGE VIEW | D |
|-----------------|------------------|---|
| 1" 15°          |                  |   |
|                 |                  | С |
|                 |                  | 4 |
|                 |                  | В |
|                 |                  |   |
|                 |                  |   |
| DRAWN 12/9/2012 |                  | 1 |