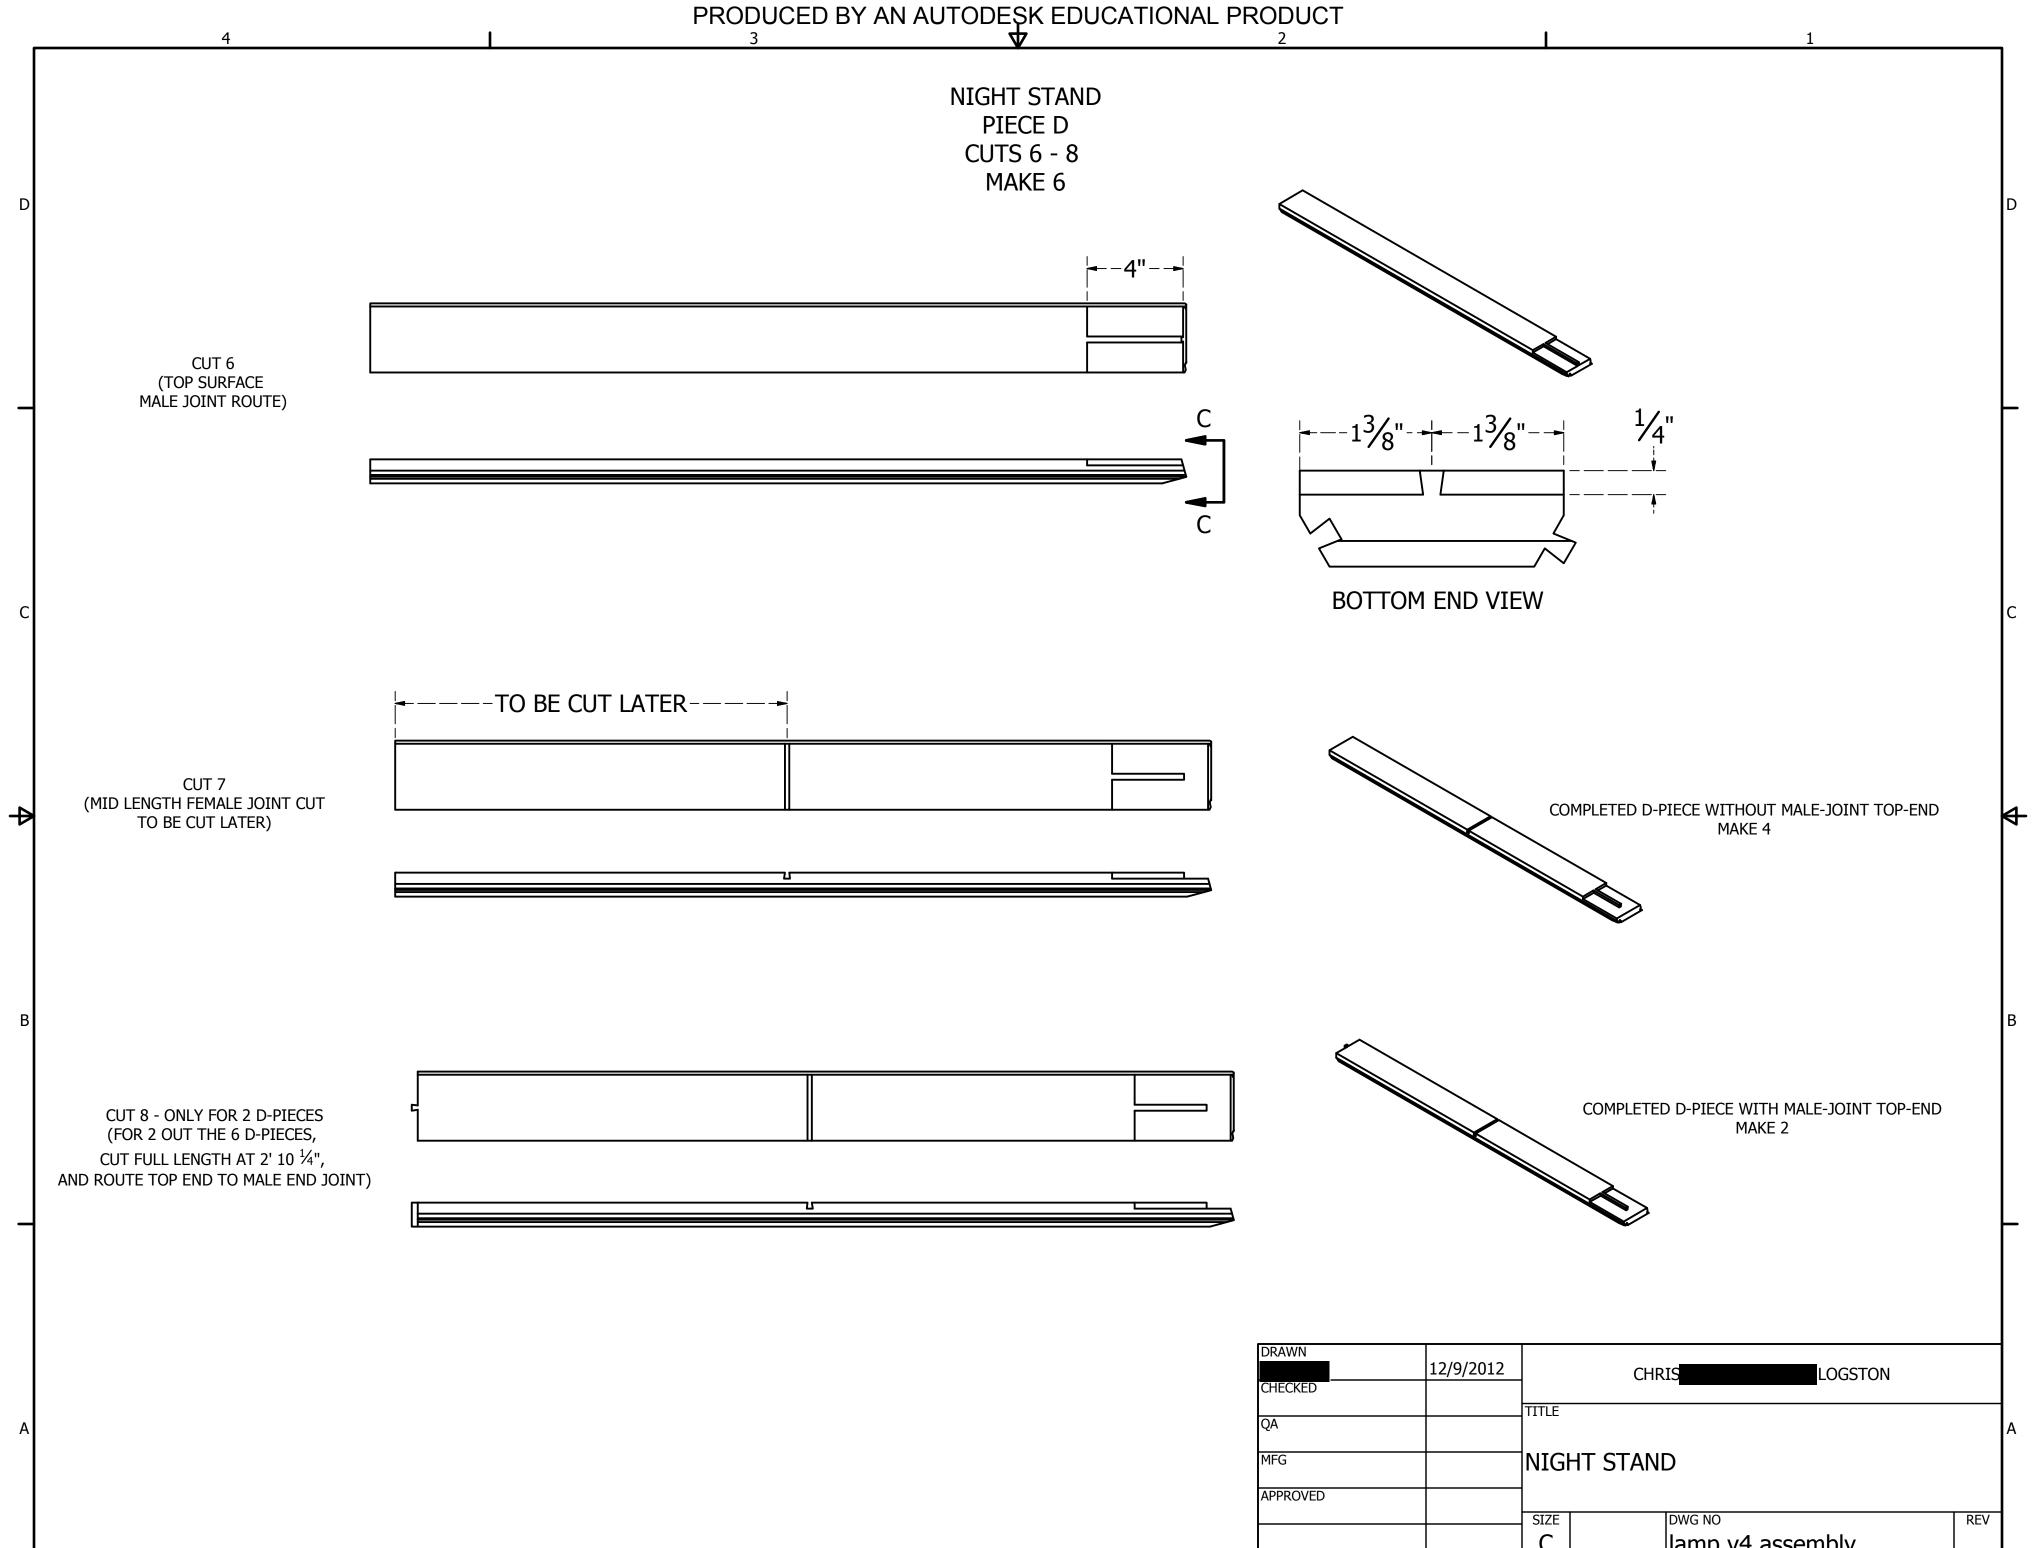

С

|   | ΝΔ | PR    |       |    | CT |
|---|----|-------|-------|----|----|
| / |    | 1 1 1 | S C I | DU |    |

| DRAWN    | 12/9/2012 | CHRIS              | OGSTON     |
|----------|-----------|--------------------|------------|
| CHECKED  |           |                    |            |
| QA       |           | TITLE              |            |
| MFG      |           | NIGHT STAND        |            |
| APPROVED |           |                    |            |
|          |           | SIZE DWG NO        | REV        |
|          |           | C   lamp v4 assemb | oly        |
|          |           | SCALE              | ET 6 OF 27 |
| 2        |           | 1                  |            |