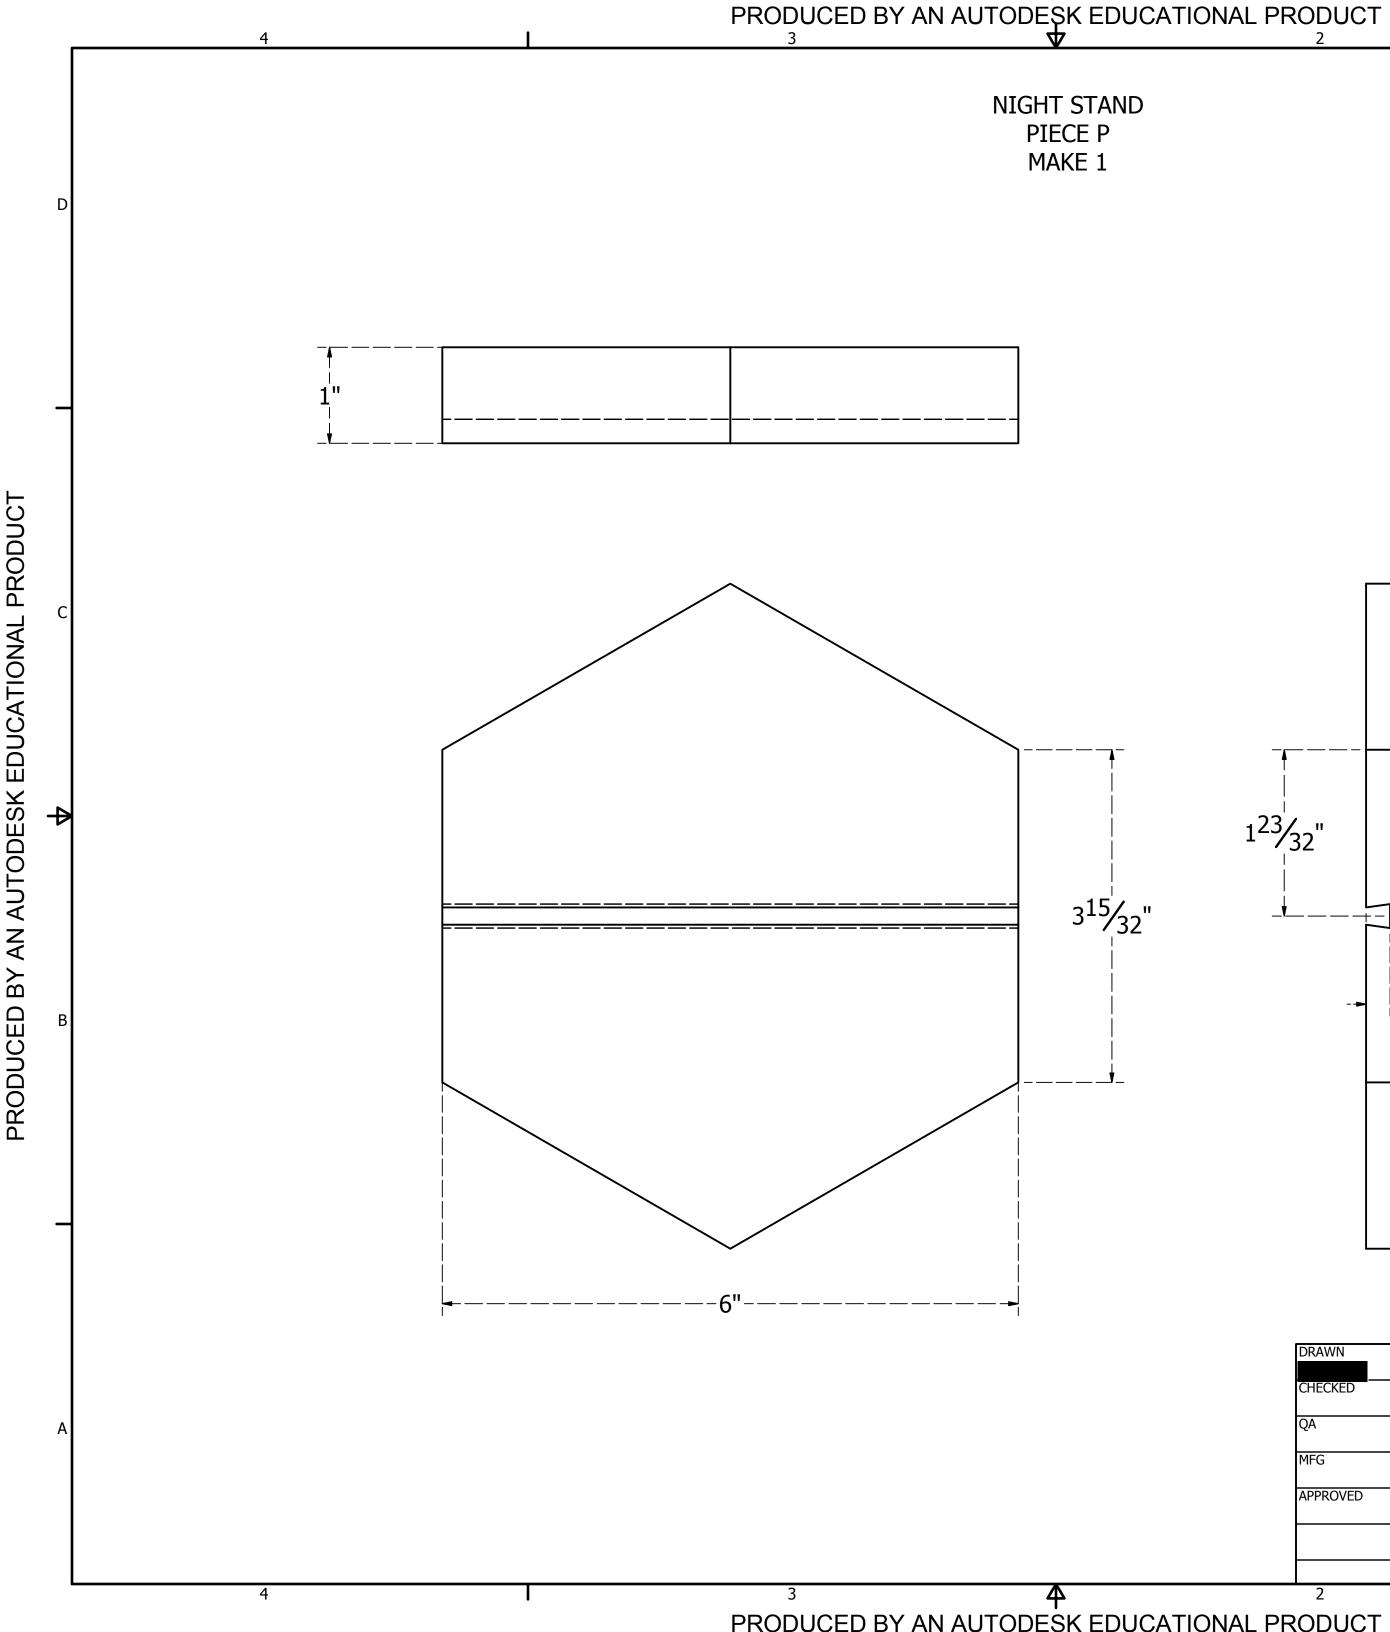

С

₽

₽

В

Α

D

| DNAL PRODUCT |  |
|--------------|--|

| JOIN PIECE L X6                                                                                                                                                                                                                                                                                                                                                                                                                                                                                                                                                                                                                                                                                                                                                                                                                                                                                                                                                                                                                                                                                                                                                                                                                                                                                                                                                                                                                                                                                                                                                                                                                                                                                                                                                                                                                                                                                                                                                                                                                                                                                      | JOIN PIECE L X6                                                                                                                                                                                                                                                                                                                                                                                                                                                                                                                                                                                                                                                                                                                                                                                                                                                                                                                                                                                                                                                                                                                                                                                                                                                                                                                                                                                                                                                                                                                                                                                                                                                                                                                                                                                                                                                                                                                                                                                                                                                                                                                                                                                                                                                                                                                                                 | 2     | 1                       |     |
|------------------------------------------------------------------------------------------------------------------------------------------------------------------------------------------------------------------------------------------------------------------------------------------------------------------------------------------------------------------------------------------------------------------------------------------------------------------------------------------------------------------------------------------------------------------------------------------------------------------------------------------------------------------------------------------------------------------------------------------------------------------------------------------------------------------------------------------------------------------------------------------------------------------------------------------------------------------------------------------------------------------------------------------------------------------------------------------------------------------------------------------------------------------------------------------------------------------------------------------------------------------------------------------------------------------------------------------------------------------------------------------------------------------------------------------------------------------------------------------------------------------------------------------------------------------------------------------------------------------------------------------------------------------------------------------------------------------------------------------------------------------------------------------------------------------------------------------------------------------------------------------------------------------------------------------------------------------------------------------------------------------------------------------------------------------------------------------------------|-----------------------------------------------------------------------------------------------------------------------------------------------------------------------------------------------------------------------------------------------------------------------------------------------------------------------------------------------------------------------------------------------------------------------------------------------------------------------------------------------------------------------------------------------------------------------------------------------------------------------------------------------------------------------------------------------------------------------------------------------------------------------------------------------------------------------------------------------------------------------------------------------------------------------------------------------------------------------------------------------------------------------------------------------------------------------------------------------------------------------------------------------------------------------------------------------------------------------------------------------------------------------------------------------------------------------------------------------------------------------------------------------------------------------------------------------------------------------------------------------------------------------------------------------------------------------------------------------------------------------------------------------------------------------------------------------------------------------------------------------------------------------------------------------------------------------------------------------------------------------------------------------------------------------------------------------------------------------------------------------------------------------------------------------------------------------------------------------------------------------------------------------------------------------------------------------------------------------------------------------------------------------------------------------------------------------------------------------------------------|-------|-------------------------|-----|
| Image: Contract of the system of the syst      | Image: Contract of the system of the syst                                                                                                                                                                                                                                                                 | ELOW) |                         |     |
| K     Image: Constraint of the second of the s | K     Image: Constraint of the second of the s                                                                                                                                                                                                                                                            |       | JOIN PIECE L X6         | D   |
| N DIN PIECE O X6<br>O DEAWN 12/9/2012 CHRIS LOGSTON<br>HICKED 12/9/2012 CHRIS LOGSTON<br>HIGH STAND<br>APPROVED SIZE DWG NO<br>SIZE DWG NO<br>C lamp v4 assembly                                                                                                                                                                                                                                                                                                                                                                                                                                                                                                                                                                                                                                                                                                                                                                                                                                                                                                                                                                                                                                                                                                                                                                                                                                                                                                                                                                                                                                                                                                                                                                                                                                                                                                                                                                                                                                                                                                                                     | N DIN PIECE O X6<br>O DIA PIECE |       |                         | C   |
| N     O     O     O     O     O     O     O     O     O     O     O     O     O     O     O     O     O     O     O     O     O     O     O     O     O     O     O     O     O     O     O     O     O     O     O     O     O     O     O     O     O     O     O     O     O     O     O     O     O     O     O     O     O     O     O     O     O     O     O     O     O     O     O     O     O     O     O     O     O     O     O     O     O     O     O     O     O     O     O     O     O     O     O     O     O     O     O     O     O     O     O     O     O     O     O     O     O     O     O     O     O     O     O     O     O     O     O     O     O     O     O     O     O     O     O     O     O     O     O     O     O     O     O     O     O     O     O     O     O     O     O     O     O     O     O <td>N     O     O     O     O     O     O     O     O     O     O     O     O     O     O     O     O     O     O     O     O     O     O     O     O     O     O     O     O     O     O     O     O     O     O     O     O     O     O     O     O     O     O     O     O     O     O     O     O     O     O     O     O     O     O     O     O     O     O     O     O     O     O     O     O     O     O     O     O     O     O     O     O     O     O     O     O     O     O     O     O     O     O     O     O     O     O     O     O     O     O     O     O     O     O     O     O     O     O     O     O     O     O     O     O     O     O     O     O     O     O     O     O     O     O     O     O     O     O     O     O     O     O     O     O     O     O     O     O     O     O     O     O     O     O     O<td></td><td>JOIN PIECE O X6</td><td>4</td></td>                                                                                                                                                                                                                                                                                                                                                          | N     O     O     O     O     O     O     O     O     O     O     O     O     O     O     O     O     O     O     O     O     O     O     O     O     O     O     O     O     O     O     O     O     O     O     O     O     O     O     O     O     O     O     O     O     O     O     O     O     O     O     O     O     O     O     O     O     O     O     O     O     O     O     O     O     O     O     O     O     O     O     O     O     O     O     O     O     O     O     O     O     O     O     O     O     O     O     O     O     O     O     O     O     O     O     O     O     O     O     O     O     O     O     O     O     O     O     O     O     O     O     O     O     O     O     O     O     O     O     O     O     O     O     O     O     O     O     O     O     O     O     O     O     O     O     O <td></td> <td>JOIN PIECE O X6</td> <td>4</td>                                                                                                                                                                                                                                                                                                                                                                                                                                                                                                                                                                                                                                                                                                                                                                                                                                                                                                                                                                                                                                                                                                                                                                                                                                                                                                                                                                                                                                                                       |       | JOIN PIECE O X6         | 4   |
| DRAWN   12/9/2012   CHECKED   QA   TITLE   MFG   APPROVED   SIZE   DWG NO   Iamp v4 assembly                                                                                                                                                                                                                                                                                                                                                                                                                                                                                                                                                                                                                                                                                                                                                                                                                                                                                                                                                                                                                                                                                                                                                                                                                                                                                                                                                                                                                                                                                                                                                                                                                                                                                                                                                                                                                                                                                                                                                                                                         | DRAWN   12/9/2012   CHECKED   QA   TITLE   MFG   APPROVED   SIZE   DWG NO   Iamp v4 assembly                                                                                                                                                                                                                                                                                                                                                                                                                                                                                                                                                                                                                                                                                                                                                                                                                                                                                                                                                                                                                                                                                                                                                                                                                                                                                                                                                                                                                                                                                                                                                                                                                                                                                                                                                                                                                                                                                                                                                                                                                                                                                                                                                                                                                                                                    |       |                         | В   |
| 12/9/2012     CHRIS     LOGSTON       QA     TITLE     A       MFG     NIGHT STAND     A       APPROVED     SIZE     DWG NO       Image: Size     Image: Size     REV       Image: Size     Image: Size     Image: Size                                                                                                                                                                                                                                                                                                                                                                                                                                                                                                                                                                                                                                                                                                                                                                                                                                                                                                                                                                                                                                                                                                                                                                                                                                                                                                                                                                                                                                                                                                                                                                                                                                                                                                                        | 12/9/2012     CHRIS     LOGSTON       QA     TITLE     A       MFG     NIGHT STAND       APPROVED     SIZE       DWG NO     REV       Iamp v4 assembly                                                                                                                                                                                                                                                                                                                                                                                                                                                                                                                                                                                                                                                                                                                                                                                                                                                                                                                                                                                                                                                                                                                                                                                                                                                                                                                                                                                                                                                                                                                                                                                                                                                                                                                                                                                                                                                                                                                                                                                                                                                                                                                                                                                                          |       |                         | _   |
| QA     TITLE     A       MFG     NIGHT STAND       APPROVED     SIZE       DWG NO     REV       Imp v4 assembly                                                                                                                                                                                                                                                                                                                                                                                                                                                                                                                                                                                                                                                                                                                                                                                                                                                                                                                                                                                                                                                                                                                                                                                                                                                                                                                                                                                                                                                                                                                                                                                                                                                                                                                                                                                                                                                                                                                                                                                      | QA     TITLE     A       MFG     NIGHT STAND       APPROVED     SIZE       DWG NO     REV       Imp v4 assembly                                                                                                                                                                                                                                                                                                                                                                                                                                                                                                                                                                                                                                                                                                                                                                                                                                                                                                                                                                                                                                                                                                                                                                                                                                                                                                                                                                                                                                                                                                                                                                                                                                                                                                                                                                                                                                                                                                                                                                                                                                                                                                                                                                                                                                                 |       | 12/9/2012 CHRIS LOGSTON |     |
| MFG NIGHT STAND APPROVED SIZE DWG NO Lamp v4 assembly                                                                                                                                                                                                                                                                                                                                                                                                                                                                                                                                                                                                                                                                                                                                                                                                                                                                                                                                                                                                                                                                                                                                                                                                                                                                                                                                                                                                                                                                                                                                                                                                                                                                                                                                                                                                                                                                                                                                                                                                                                                | MFG NIGHT STAND APPROVED SIZE DWG NO Lamp v4 assembly                                                                                                                                                                                                                                                                                                                                                                                                                                                                                                                                                                                                                                                                                                                                                                                                                                                                                                                                                                                                                                                                                                                                                                                                                                                                                                                                                                                                                                                                                                                                                                                                                                                                                                                                                                                                                                                                                                                                                                                                                                                                                                                                                                                                                                                                                                           |       | TITLE                   |     |
| APPROVED SIZE DWG NO REV REV                                                                                                                                                                                                                                                                                                                                                                                                                                                                                                                                                                                                                                                                                                                                                                                                                                                                                                                                                                                                                                                                                                                                                                                                                                                                                                                                                                                                                                                                                                                                                                                                                                                                                                                                                                                                                                                                                                                                                                                                                                                                         | APPROVED SIZE DWG NO REV REV                                                                                                                                                                                                                                                                                                                                                                                                                                                                                                                                                                                                                                                                                                                                                                                                                                                                                                                                                                                                                                                                                                                                                                                                                                                                                                                                                                                                                                                                                                                                                                                                                                                                                                                                                                                                                                                                                                                                                                                                                                                                                                                                                                                                                                                                                                                                    |       | NIGHT STAND             | A   |
| C lamp v4 assembly                                                                                                                                                                                                                                                                                                                                                                                                                                                                                                                                                                                                                                                                                                                                                                                                                                                                                                                                                                                                                                                                                                                                                                                                                                                                                                                                                                                                                                                                                                                                                                                                                                                                                                                                                                                                                                                                                                                                                                                                                                                                                   | C lamp v4 assembly                                                                                                                                                                                                                                                                                                                                                                                                                                                                                                                                                                                                                                                                                                                                                                                                                                                                                                                                                                                                                                                                                                                                                                                                                                                                                                                                                                                                                                                                                                                                                                                                                                                                                                                                                                                                                                                                                                                                                                                                                                                                                                                                                                                                                                                                                                                                              |       |                         |     |
|                                                                                                                                                                                                                                                                                                                                                                                                                                                                                                                                                                                                                                                                                                                                                                                                                                                                                                                                                                                                                                                                                                                                                                                                                                                                                                                                                                                                                                                                                                                                                                                                                                                                                                                                                                                                                                                                                                                                                                                                                                                                                                      |                                                                                                                                                                                                                                                                                                                                                                                                                                                                                                                                                                                                                                                                                                                                                                                                                                                                                                                                                                                                                                                                                                                                                                                                                                                                                                                                                                                                                                                                                                                                                                                                                                                                                                                                                                                                                                                                                                                                                                                                                                                                                                                                                                                                                                                                                                                                                                 |       |                         | REV |
|                                                                                                                                                                                                                                                                                                                                                                                                                                                                                                                                                                                                                                                                                                                                                                                                                                                                                                                                                                                                                                                                                                                                                                                                                                                                                                                                                                                                                                                                                                                                                                                                                                                                                                                                                                                                                                                                                                                                                                                                                                                                                                      |                                                                                                                                                                                                                                                                                                                                                                                                                                                                                                                                                                                                                                                                                                                                                                                                                                                                                                                                                                                                                                                                                                                                                                                                                                                                                                                                                                                                                                                                                                                                                                                                                                                                                                                                                                                                                                                                                                                                                                                                                                                                                                                                                                                                                                                                                                                                                                 |       |                         |     |