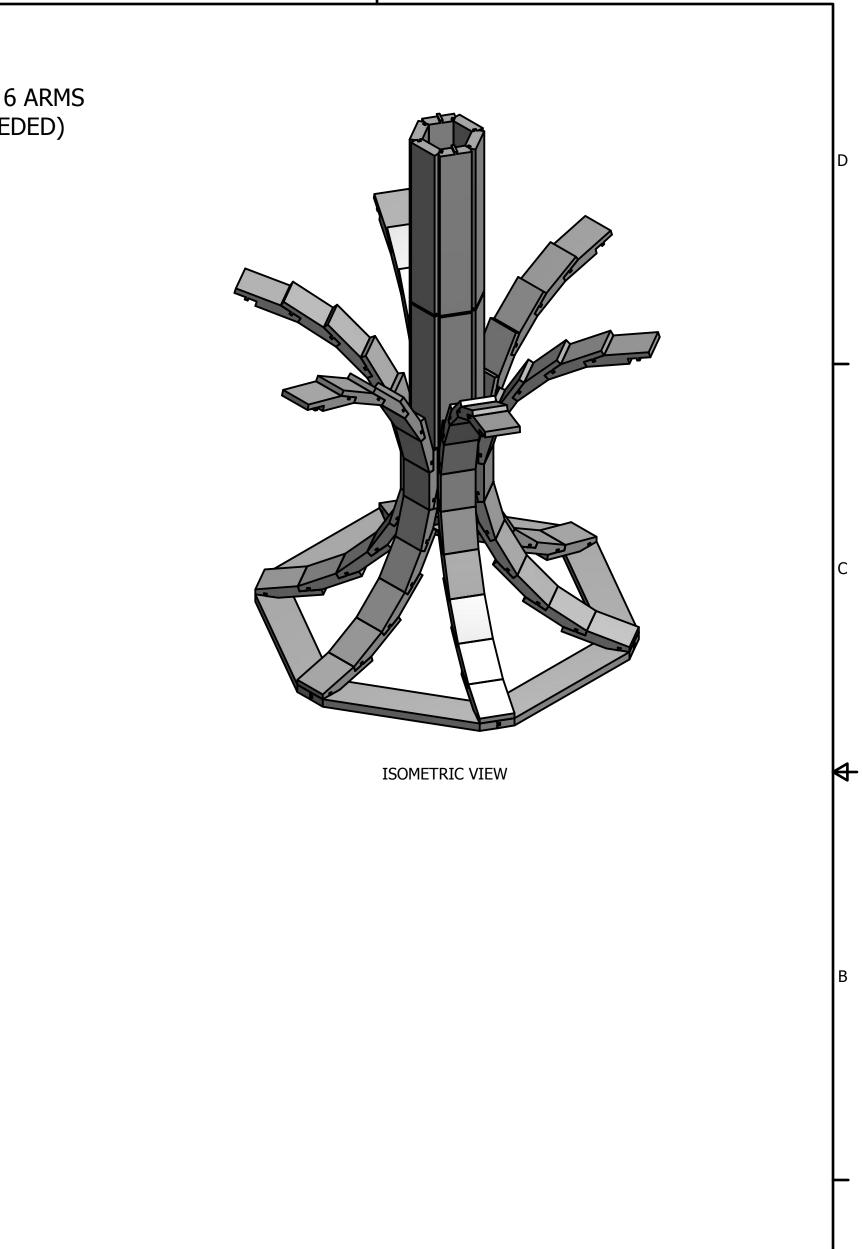

# NIGHT STAND ASSEMBLY STEP 6 (ADD 5 A-PIECES TO EACH OF THE 6 ARMS TOTAL OF 30 MORE A-PIECES NEEDED)

TOP VIEW

FRONT VIEW

D

С

₽

В

4