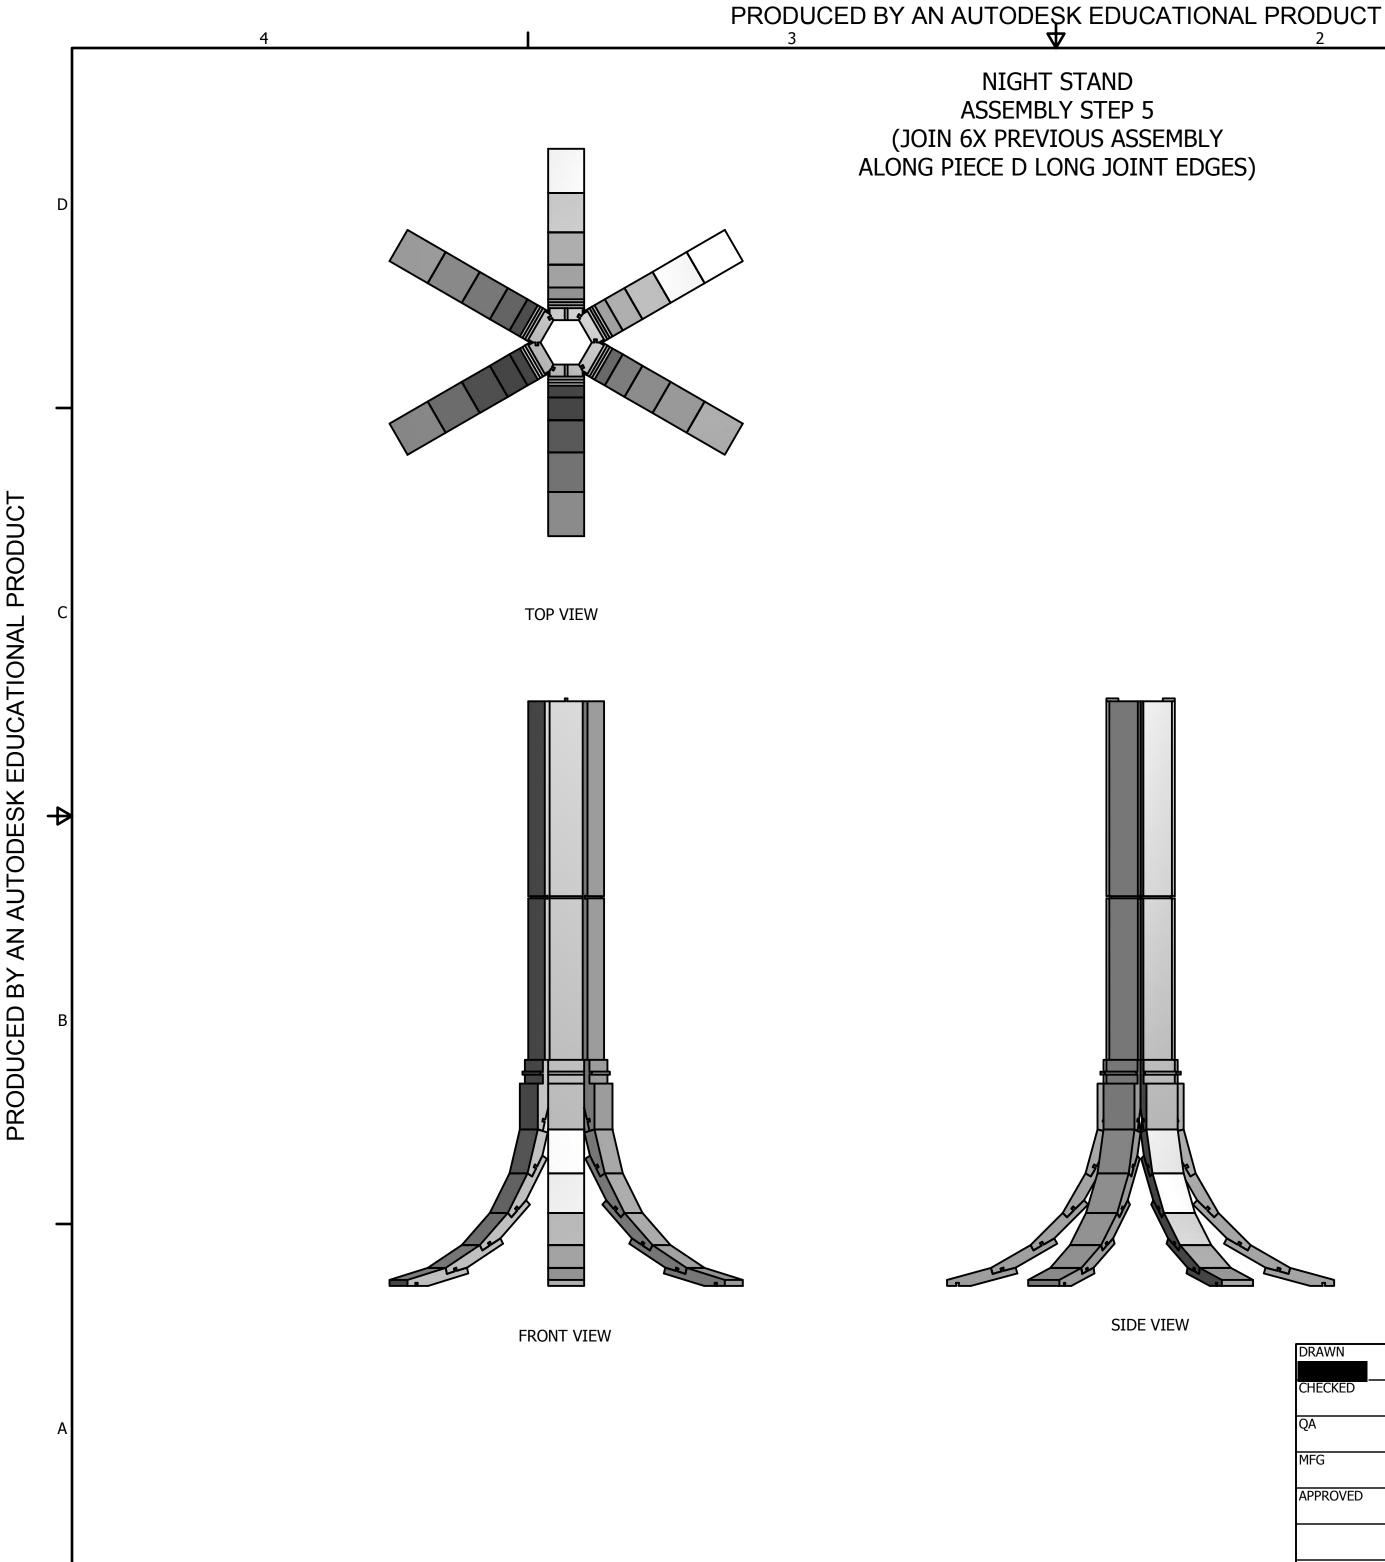

# NIGHT STAND ASSEMBLY STEP 6 (ADD 5 A-PIECES TO EACH OF THE 6 ARMS TOTAL OF 30 MORE A-PIECES NEEDED)

TOP VIEW

FRONT VIEW

D

С

₽

В

4