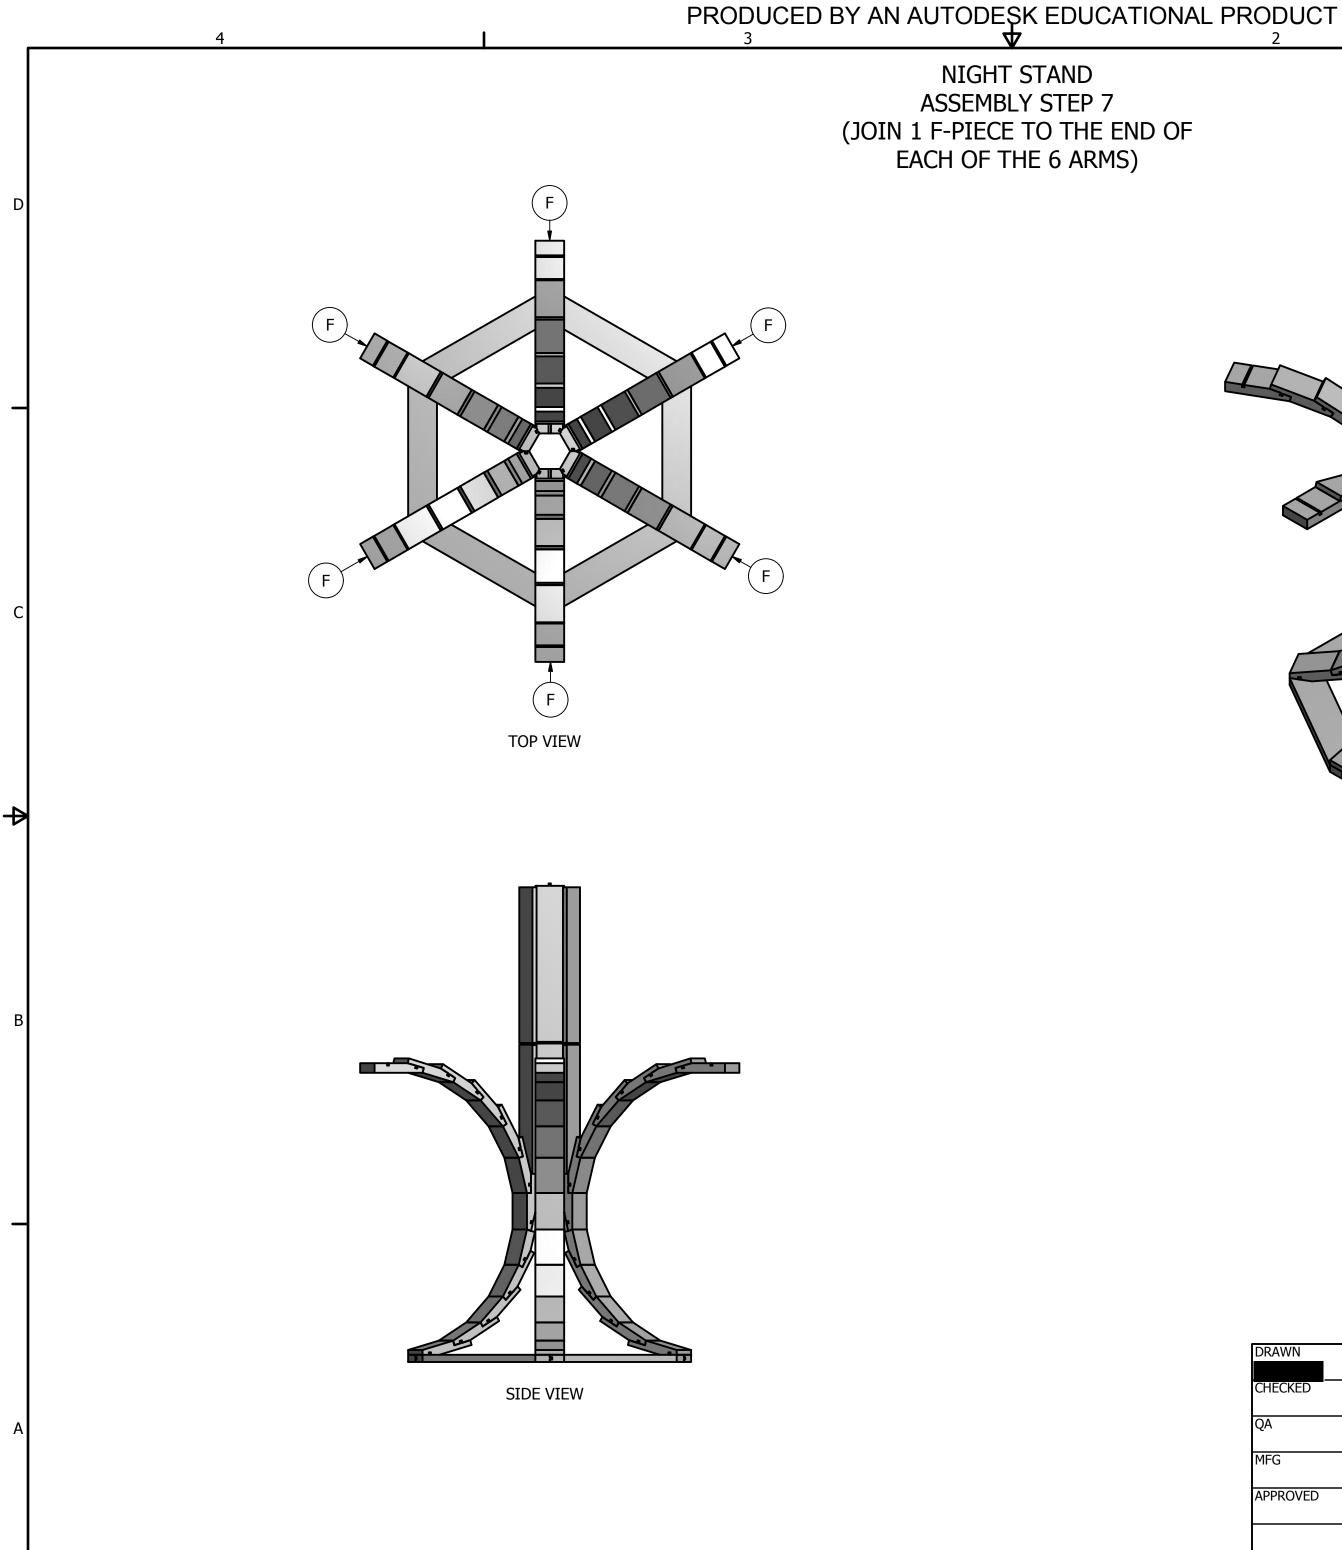

|           | SCALE   | SHEET 14 OF 27   | ·   |
| 2                |           |         | 1                |     |



4

| DRAWN    | 12/9/2012 |          | CHRIS            |     |
|----------|-----------|----------|------------------|-----|
| CHECKED  |           |          |                  |     |
| QA       |           | TITLE    |                  |     |
| MFG      |           | NIGHT ST | AND              |     |
| APPROVED |           | -        |                  |     |
|          |           | SIZE     | DWG NO           | REV |
|          |           | C        | lamp v4 assembly |     |
|          |           | SCALE    | SHEET 15 OF 27   | •   |
| 2        |           |          | 1                |     |

PRODUCED BY AN AUTODESK EDUCATIONAL PRODUCT 

В

С



4

| DRAWN    |           |          |         |                |     |
|----------|-----------|----------|---------|----------------|-----|
|          | 12/9/2012 |          | CHRIS   | LOGSTON        |     |
| CHECKED  |           |          |         |                |     |
|          |           | TITLE    |         |                |     |
| QA       |           |          |         |                |     |
| MEG      |           |          |         |                |     |
| MFG      |           | NIGHT ST | AND     |                |     |
| APPROVED |           | 4        |         |                |     |
| APPROVED |           |          |         |                |     |
|          |           | SIZE     | DWG NO  |                | REV |
|          |           | C        |