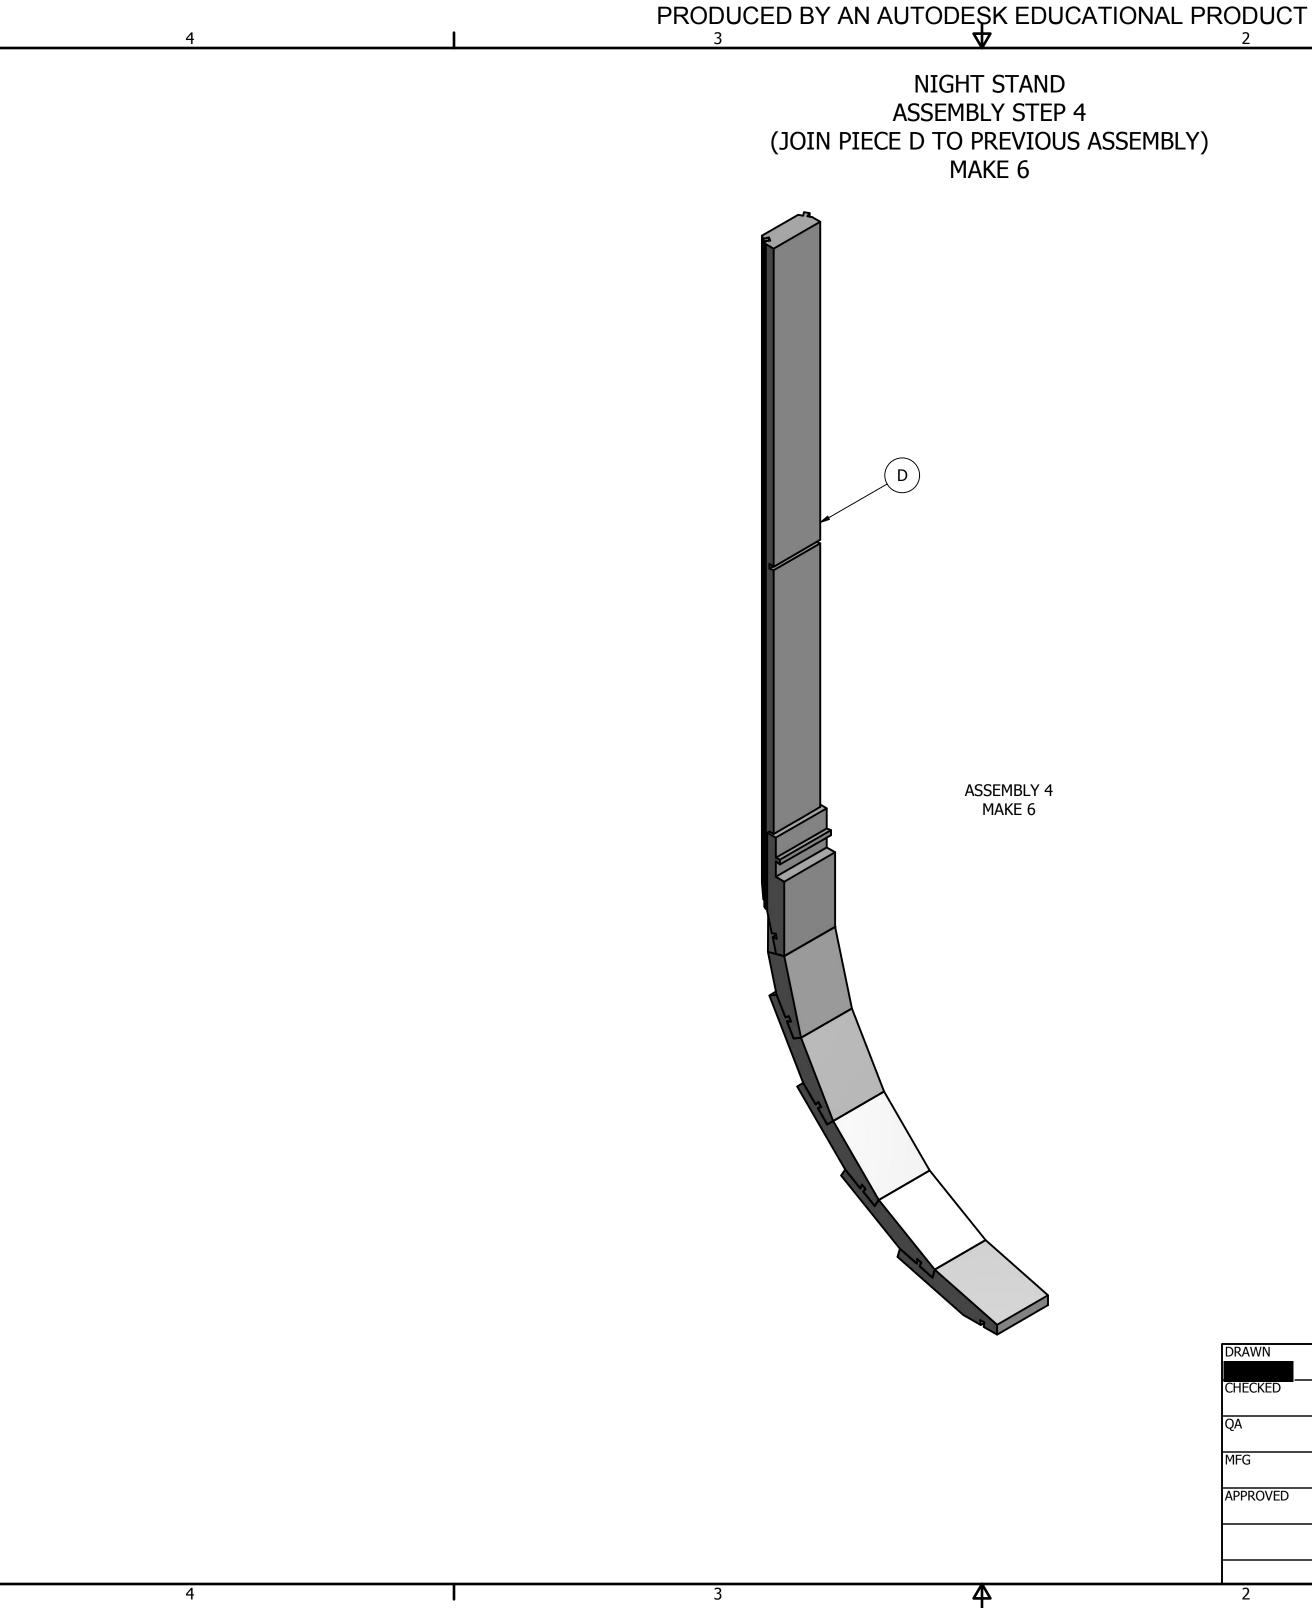

### PRODUCED BY AN AUTODESK EDUCATIONAL PRODUCT

| DRAWN    | 12/9/2012 |          | CHRIS   | LOGSTON       |    |
|----------|-----------|----------|---------|---------------|----|
| CHECKED  |           | TITLE    |         |               |    |
| QA       |           |          |         |               |    |
| MFG      |           | NIGHT ST | AND     |               |    |
| APPROVED |           | -        |         |               |    |
|          |           | SIZE     | DWG NO  |               | RE |
|          |           | C        | lamp v4 | assembly      |    |
|          |           | SCALE    |         | SHEET 8 OF 27 |    |
| 2        |           |          |         | 1             |    |