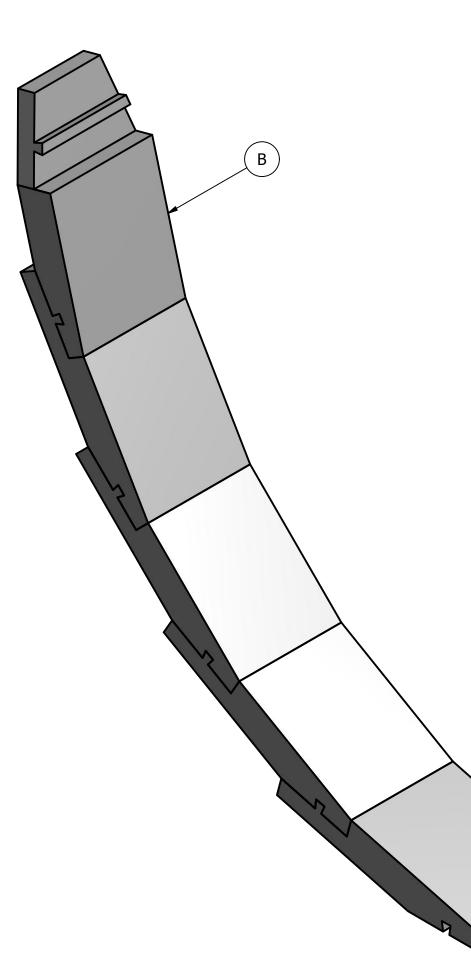

С

₽

₽

В

Α

D

| DNAL PRODUCT |  |
|--------------|--|

| JOIN PIECE L X6                                                                                                                                                                                                                                                                                                                                                                                                                                                                                                                                                                                                                                                                                                                                                                                                                                                                                                                                                                                                                                                                                                                                                                                                                                                                                                                                                                                                                                                                                                                                                                                                                                                                                                                                                                                                                                                                                                                                                                                                                                                                                      | JOIN PIECE L X6                                                                                                                                                                                                                                                                                                                                                                                                                                                                                                                                                                                                                                                                                                                                                                                                                                                                                                                                                                                                                                                                                                                                                                                                                                                                                                                                                                                                                                                                                                                                                                                                                                                                                                                                                                                                                                                                                                                                                                                                                                                                                                                                                                                                                                                                                                                                                 | 2     | 1                       |     |
|------------------------------------------------------------------------------------------------------------------------------------------------------------------------------------------------------------------------------------------------------------------------------------------------------------------------------------------------------------------------------------------------------------------------------------------------------------------------------------------------------------------------------------------------------------------------------------------------------------------------------------------------------------------------------------------------------------------------------------------------------------------------------------------------------------------------------------------------------------------------------------------------------------------------------------------------------------------------------------------------------------------------------------------------------------------------------------------------------------------------------------------------------------------------------------------------------------------------------------------------------------------------------------------------------------------------------------------------------------------------------------------------------------------------------------------------------------------------------------------------------------------------------------------------------------------------------------------------------------------------------------------------------------------------------------------------------------------------------------------------------------------------------------------------------------------------------------------------------------------------------------------------------------------------------------------------------------------------------------------------------------------------------------------------------------------------------------------------------|-----------------------------------------------------------------------------------------------------------------------------------------------------------------------------------------------------------------------------------------------------------------------------------------------------------------------------------------------------------------------------------------------------------------------------------------------------------------------------------------------------------------------------------------------------------------------------------------------------------------------------------------------------------------------------------------------------------------------------------------------------------------------------------------------------------------------------------------------------------------------------------------------------------------------------------------------------------------------------------------------------------------------------------------------------------------------------------------------------------------------------------------------------------------------------------------------------------------------------------------------------------------------------------------------------------------------------------------------------------------------------------------------------------------------------------------------------------------------------------------------------------------------------------------------------------------------------------------------------------------------------------------------------------------------------------------------------------------------------------------------------------------------------------------------------------------------------------------------------------------------------------------------------------------------------------------------------------------------------------------------------------------------------------------------------------------------------------------------------------------------------------------------------------------------------------------------------------------------------------------------------------------------------------------------------------------------------------------------------------------|-------|-------------------------|-----|
| Image: Contract of the system of the syst      | Image: Contract of the system of the syst                                                                                                                                                                                                                                                                 | ELOW) |                         |     |
| K     Image: Constraint of the second of the s | K     Image: Constraint of the second of the s                                                                                                                                                                                                                                                            |       | JOIN PIECE L X6         | D   |
| N DIN PIECE O X6<br>O DEAWN 12/9/2012 CHRIS LOGSTON<br>HICKED 12/9/2012 CHRIS LOGSTON<br>HIGH STAND<br>APPROVED SIZE DWG NO<br>SIZE DWG NO<br>C lamp v4 assembly                                                                                                                                                                                                                                                                                                                                                                                                                                                                                                                                                                                                                                                                                                                                                                                                                                                                                                                                                                                                                                                                                                                                                                                                                                                                                                                                                                                                                                                                                                                                                                                                                                                                                                                                                                                                                                                                                                                                     | N DIN PIECE O X6<br>O DIA PIECE |       |                         | C   |
| N     O     O     O     O     O     O     O     O     O     O     O     O     O     O     O     O     O     O     O     O     O     O     O     O     O     O     O     O     O     O     O     O     O     O     O     O     O     O     O     O     O     O     O     O     O     O     O     O     O     O     O     O     O     O     O     O     O     O     O     O     O     O     O     O     O     O     O     O     O     O     O     O     O     O     O     O     O     O     O     O     O     O     O     O     O     O     O     O     O     O     O     O     O     O     O     O     O     O     O     O     O     O     O     O     O     O     O     O     O     O     O     O     O     O     O     O     O     O     O     O     O     O     O     O     O     O     O     O     O     O     O     O     O     O     O <td>N     O     O     O     O     O     O     O     O     O     O     O     O     O     O     O     O     O     O     O     O     O     O     O     O     O     O     O     O     O     O     O     O     O     O     O     O     O     O     O     O     O     O     O     O     O     O     O     O     O     O     O     O     O     O     O     O     O     O     O     O     O     O     O     O     O     O     O     O     O     O     O     O     O     O     O     O     O     O     O     O     O     O     O     O     O     O     O     O     O     O     O     O     O     O     O     O     O     O     O     O     O     O     O     O     O     O     O     O     O     O     O     O     O     O     O     O     O     O     O     O     O     O     O     O     O     O     O     O     O     O     O     O     O     O     O<td></td><td>JOIN PIECE O X6</td><td>4</td></td>                                                                                                                                                                                                                                                                                                                                                          | N     O     O     O     O     O     O     O     O     O     O     O     O     O     O     O     O     O     O     O     O     O     O     O     O     O     O     O     O     O     O     O     O     O     O     O     O     O     O     O     O     O     O     O     O     O     O     O     O     O     O     O     O     O     O     O     O     O     O     O     O     O     O     O     O     O     O     O     O     O     O     O     O     O     O     O     O     O     O     O     O     O     O     O     O     O     O     O     O     O     O     O     O     O     O     O     O     O     O     O     O     O     O     O     O     O     O     O     O     O     O     O     O     O     O     O     O     O     O     O     O     O     O     O     O     O     O     O     O     O     O     O     O     O     O     O <td></td> <td>JOIN PIECE O X6</td> <td>4</td>                                                                                                                                                                                                                                                                                                                                                                                                                                                                                                                                                                                                                                                                                                                                                                                                                                                                                                                                                                                                                                                                                                                                                                                                                                                                                                                                                                                                                                                                       |       | JOIN PIECE O X6         | 4   |
| DRAWN   12/9/2012   CHECKED   QA   TITLE   MFG   APPROVED   SIZE   DWG NO   Iamp v4 assembly                                                                                                                                                                                                                                                                                                                                                                                                                                                                                                                                                                                                                                                                                                                                                                                                                                                                                                                                                                                                                                                                                                                                                                                                                                                                                                                                                                                                                                                                                                                                                                                                                                                                                                                                                                                                                                                                                                                                                                                                         | DRAWN   12/9/2012   CHECKED   QA   TITLE   MFG   APPROVED   SIZE   DWG NO   Iamp v4 assembly                                                                                                                                                                                                                                                                                                                                                                                                                                                                                                                                                                                                                                                                                                                                                                                                                                                                                                                                                                                                                                                                                                                                                                                                                                                                                                                                                                                                                                                                                                                                                                                                                                                                                                                                                                                                                                                                                                                                                                                                                                                                                                                                                                                                                                                                    |       |                         | В   |
| 12/9/2012     CHRIS     LOGSTON       QA     TITLE     A       MFG     NIGHT STAND     A       APPROVED     SIZE     DWG NO       Image: Size     Image: Size     REV       Image: Size     Image: Size     Image: Size                                                                                                                                                                                                                                                                                                                                                                                                                                                                                                                                                                                                                                                                                                                                                                                                                                                                                                                                                                                                                                                                                                                                                                                                                                                                                                                                                                                                                                                                                                                                                                                                                                                                                                                        | 12/9/2012     CHRIS     LOGSTON       QA     TITLE     A       MFG     NIGHT STAND       APPROVED     SIZE       DWG NO     REV       Iamp v4 assembly                                                                                                                                                                                                                                                                                                                                                                                                                                                                                                                                                                                                                                                                                                                                                                                                                                                                                                                                                                                                                                                                                                                                                                                                                                                                                                                                                                                                                                                                                                                                                                                                                                                                                                                                                                                                                                                                                                                                                                                                                                                                                                                                                                                                          |       |                         | _   |
| QA     TITLE     A       MFG     NIGHT STAND       APPROVED     SIZE       DWG NO     REV       Imp v4 assembly                                                                                                                                                                                                                                                                                                                                                                                                                                                                                                                                                                                                                                                                                                                                                                                                                                                                                                                                                                                                                                                                                                                                                                                                                                                                                                                                                                                                                                                                                                                                                                                                                                                                                                                                                                                                                                                                                                                                                                                      | QA     TITLE     A       MFG     NIGHT STAND       APPROVED     SIZE       DWG NO     REV       Imp v4 assembly                                                                                                                                                                                                                                                                                                                                                                                                                                                                                                                                                                                                                                                                                                                                                                                                                                                                                                                                                                                                                                                                                                                                                                                                                                                                                                                                                                                                                                                                                                                                                                                                                                                                                                                                                                                                                                                                                                                                                                                                                                                                                                                                                                                                                                                 |       | 12/9/2012 CHRIS LOGSTON |     |
| MFG NIGHT STAND APPROVED SIZE DWG NO Lamp v4 assembly                                                                                                                                                                                                                                                                                                                                                                                                                                                                                                                                                                                                                                                                                                                                                                                                                                                                                                                                                                                                                                                                                                                                                                                                                                                                                                                                                                                                                                                                                                                                                                                                                                                                                                                                                                                                                                                                                                                                                                                                                                                | MFG NIGHT STAND APPROVED SIZE DWG NO Lamp v4 assembly                                                                                                                                                                                                                                                                                                                                                                                                                                                                                                                                                                                                                                                                                                                                                                                                                                                                                                                                                                                                                                                                                                                                                                                                                                                                                                                                                                                                                                                                                                                                                                                                                                                                                                                                                                                                                                                                                                                                                                                                                                                                                                                                                                                                                                                                                                           |       | TITLE                   |     |
| APPROVED SIZE DWG NO REV REV                                                                                                                                                                                                                                                                                                                                                                                                                                                                                                                                                                                                                                                                                                                                                                                                                                                                                                                                                                                                                                                                                                                                                                                                                                                                                                                                                                                                                                                                                                                                                                                                                                                                                                                                                                                                                                                                                                                                                                                                                                                                         | APPROVED SIZE DWG NO REV REV                                                                                                                                                                                                                                                                                                                                                                                                                                                                                                                                                                                                                                                                                                                                                                                                                                                                                                                                                                                                                                                                                                                                                                                                                                                                                                                                                                                                                                                                                                                                                                                                                                                                                                                                                                                                                                                                                                                                                                                                                                                                                                                                                                                                                                                                                                                                    |       | NIGHT STAND             | A   |
| C lamp v4 assembly                                                                                                                                                                                                                                                                                                                                                                                                                                                                                                                                                                                                                                                                                                                                                                                                                                                                                                                                                                                                                                                                                                                                                                                                                                                                                                                                                                                                                                                                                                                                                                                                                                                                                                                                                                                                                                                                                                                                                                                                                                                                                   | C lamp v4 assembly                                                                                                                                                                                                                                                                                                                                                                                                                                                                                                                                                                                                                                                                                                                                                                                                                                                                                                                                                                                                                                                                                                                                                                                                                                                                                                                                                                                                                                                                                                                                                                                                                                                                                                                                                                                                                                                                                                                                                                                                                                                                                                                                                                                                                                                                                                                                              |       |                         |     |
|                                                                                                                                                                                                                                                                                                                                                                                                                                                                                                                                                                                                                                                                                                                                                                                                                                                                                                                                                                                                                                                                                                                                                                                                                                                                                                                                                                                                                                                                                                                                                                                                                                                                                                                                                                                                                                                                                                                                                                                                                                                                                                      |                                                                                                                                                                                                                                                                                                                                                                                                                                                                                                                                                                                                                                                                                                                                                                                                                                                                                                                                                                                                                                                                                                                                                                                                                                                                                                                                                                                                                                                                                                                                                                                                                                                                                                                                                                                                                                                                                                                                                                                                                                                                                                                                                                                                                                                                                                                                                                 |       |                         | REV |
|                                                                                                                                                                                                                                                                                                                                                                                                                                                                                                                                                                                                                                                                                                                                                                                                                                                                                                                                                                                                                                                                                                                                                                                                                                                                                                                                                                                                                                                                                                                                                                                                                                                                                                                                                                                                                                                                                                                                                                                                                                                                                                      |                                                                                                                                                                                                                                                                                                                                                                                                                                                                                                                                                                                                                                                                                                                                                                                                                                                                                                                                                                                                                                                                                                                                                                                                                                                                                                                                                                                                                                                                                                                                                                                                                                                                                                                                                                                                                                                                                                                                                                                                                                                                                                                                                                                                                                                                                                                                                                 |       |                         |     |