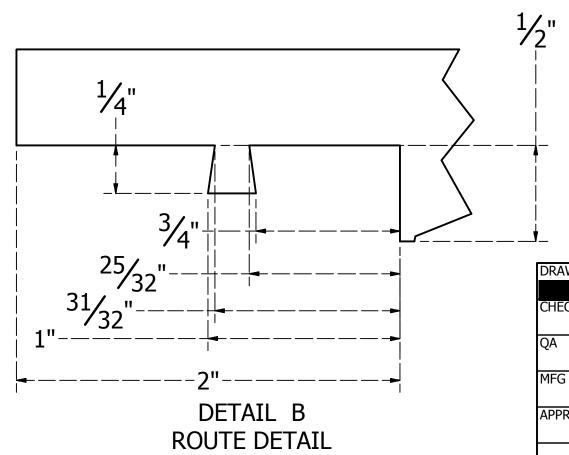

<u>NOTES:</u> 1. ALL DIMENSIONS IN UNITS UNLESS OTHERWISE NOTED

PRODUCED BY AN AUTODESK EDUCATIONAL PRODUCT ┢

В

С

CUT 4 MALE JOINT ROUTE

1" CUT 3 FEMALE JOINT ROUTE <sup>1</sup>/4" 1/4" 3/4" 8 DETAIL A ROUTE DETAIL