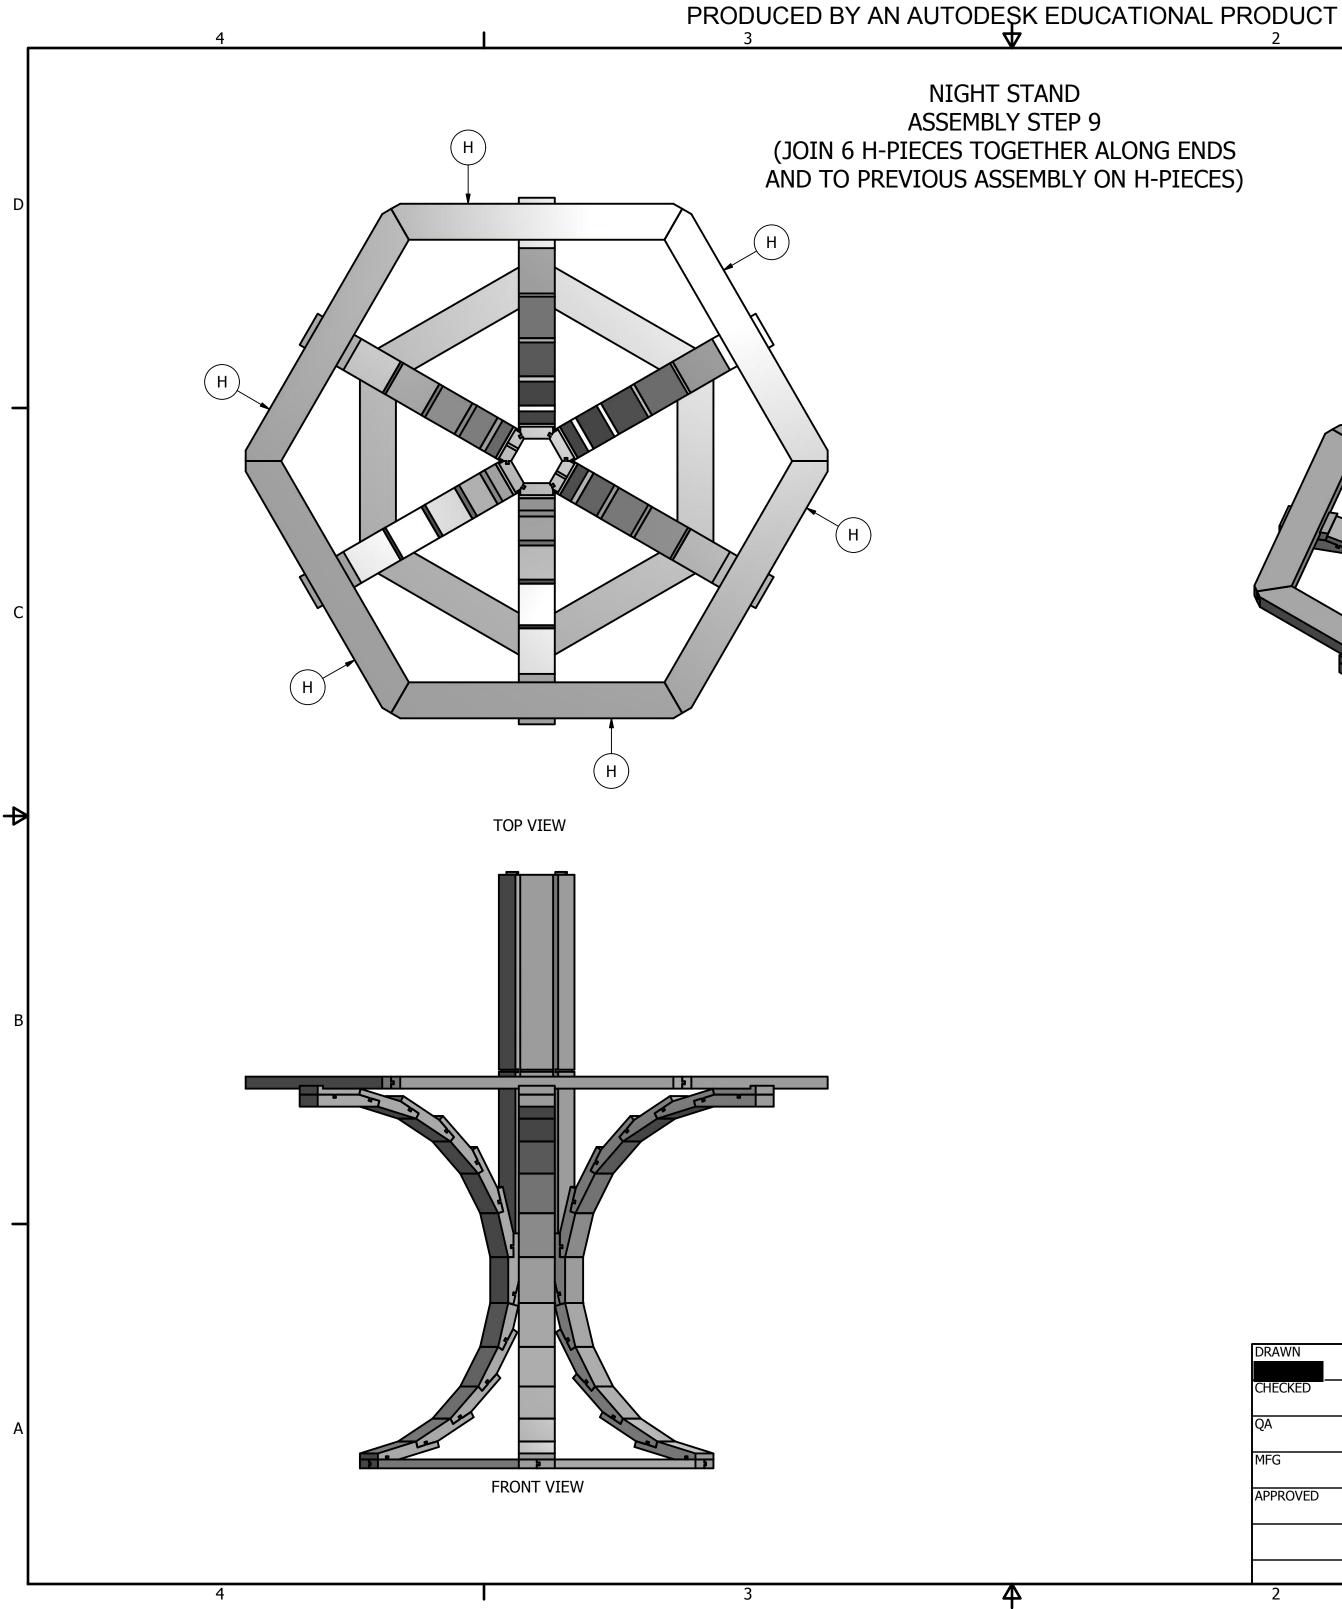

С

₽

₽

В

Α

D

| DNAL PRODUCT |  |
|--------------|--|

| JOIN PIECE L X6                                                                                                                                                                                                                                                                                                                                                                                                                                                                                                                                                                                                                                                                                                                                                                                                                                                                                                                                                                                                                                                                                                                                                                                                                                                                                                                                                                                                                                                                                                                                                                                                                                                                                                                                                                                                                                                                                                                                                                                                                                                                                      | JOIN PIECE L X6                                                                                                                                                                                                                                                                                                                                                                                                                                                                                                                                                                                                                                                                                                                                                                                                                                                                                                                                                                                                                                                                                                                                                                                                                                                                                                                                                                                                                                                                                                                                                                                                                                                                                                                                                                                                                                                                                                                                                                                                                                                                                                                                                                                                                                                                                                                                                 | 2     | 1                       |     |
|------------------------------------------------------------------------------------------------------------------------------------------------------------------------------------------------------------------------------------------------------------------------------------------------------------------------------------------------------------------------------------------------------------------------------------------------------------------------------------------------------------------------------------------------------------------------------------------------------------------------------------------------------------------------------------------------------------------------------------------------------------------------------------------------------------------------------------------------------------------------------------------------------------------------------------------------------------------------------------------------------------------------------------------------------------------------------------------------------------------------------------------------------------------------------------------------------------------------------------------------------------------------------------------------------------------------------------------------------------------------------------------------------------------------------------------------------------------------------------------------------------------------------------------------------------------------------------------------------------------------------------------------------------------------------------------------------------------------------------------------------------------------------------------------------------------------------------------------------------------------------------------------------------------------------------------------------------------------------------------------------------------------------------------------------------------------------------------------------|-----------------------------------------------------------------------------------------------------------------------------------------------------------------------------------------------------------------------------------------------------------------------------------------------------------------------------------------------------------------------------------------------------------------------------------------------------------------------------------------------------------------------------------------------------------------------------------------------------------------------------------------------------------------------------------------------------------------------------------------------------------------------------------------------------------------------------------------------------------------------------------------------------------------------------------------------------------------------------------------------------------------------------------------------------------------------------------------------------------------------------------------------------------------------------------------------------------------------------------------------------------------------------------------------------------------------------------------------------------------------------------------------------------------------------------------------------------------------------------------------------------------------------------------------------------------------------------------------------------------------------------------------------------------------------------------------------------------------------------------------------------------------------------------------------------------------------------------------------------------------------------------------------------------------------------------------------------------------------------------------------------------------------------------------------------------------------------------------------------------------------------------------------------------------------------------------------------------------------------------------------------------------------------------------------------------------------------------------------------------|-------|-------------------------|-----|
| Image: Contract of the system of the syst      | Image: Contract of the system of the syst                                                                                                                                                                                                                                                                 | ELOW) |                         |     |
| K     Image: Constraint of the second of the s | K     Image: Constraint of the second of the s                                                                                                                                                                                                                                                            |       | JOIN PIECE L X6         | D   |
| N DIN PIECE O X6<br>O DEAWN 12/9/2012 CHRIS LOGSTON<br>HICKED 12/9/2012 CHRIS LOGSTON<br>HIGH STAND<br>APPROVED SIZE DWG NO<br>SIZE DWG NO<br>C lamp v4 assembly                                                                                                                                                                                                                                                                                                                                                                                                                                                                                                                                                                                                                                                                                                                                                                                                                                                                                                                                                                                                                                                                                                                                                                                                                                                                                                                                                                                                                                                                                                                                                                                                                                                                                                                                                                                                                                                                                                                                     | N DIN PIECE O X6<br>O DIA PIECE |       |                         | C   |
| N     O     O     O     O     O     O     O     O     O     O     O     O     O     O     O     O     O     O     O     O     O     O     O     O     O     O     O     O     O     O     O     O     O     O     O     O     O     O     O     O     O     O     O     O     O     O     O     O     O     O     O     O     O     O     O     O     O     O     O     O     O     O     O     O     O     O     O     O     O     O     O     O     O     O     O     O     O     O     O     O     O     O     O     O     O     O     O     O     O     O     O     O     O     O     O     O     O     O     O     O     O     O     O     O     O     O     O     O     O     O     O     O     O     O     O     O     O     O     O     O     O     O     O     O     O     O     O     O     O     O     O     O     O     O     O <td>N     O     O     O     O     O     O     O     O     O     O     O     O     O     O     O     O     O     O     O     O     O     O     O     O     O     O     O     O     O     O     O     O     O     O     O     O     O     O     O     O     O     O     O     O     O     O     O     O     O     O     O     O     O     O     O     O     O     O     O     O     O     O     O     O     O     O     O     O     O     O     O     O     O     O     O     O     O     O     O     O     O     O     O     O     O     O     O     O     O     O     O     O     O     O     O     O     O     O     O     O     O     O     O     O     O     O     O     O     O     O     O     O     O     O     O     O     O     O     O     O     O     O     O     O     O     O     O     O     O     O     O     O     O     O     O<td></td><td>JOIN PIECE O X6</td><td>4</td></td>                                                                                                                                                                                                                                                                                                                                                          | N     O     O     O     O     O     O     O     O     O     O     O     O     O     O     O     O     O     O     O     O     O     O     O     O     O     O     O     O     O     O     O     O     O     O     O     O     O     O     O     O     O     O     O     O     O     O     O     O     O     O     O     O     O     O     O     O     O     O     O     O     O     O     O     O     O     O     O     O     O     O     O     O     O     O     O     O     O     O     O     O     O     O     O     O     O     O     O     O     O     O     O     O     O     O     O     O     O     O     O     O     O     O     O     O     O     O     O     O     O     O     O     O     O     O     O     O     O     O     O     O     O     O     O     O     O     O     O     O     O     O     O     O     O     O     O <td></td> <td>JOIN PIECE O X6</td> <td>4</td>                                                                                                                                                                                                                                                                                                                                                                                                                                                                                                                                                                                                                                                                                                                                                                                                                                                                                                                                                                                                                                                                                                                                                                                                                                                                                                                                                                                                                                                                       |       | JOIN PIECE O X6         | 4   |
| DRAWN   12/9/2012   CHECKED   QA   TITLE   MFG   APPROVED   SIZE   DWG NO   Iamp v4 assembly                                                                                                                                                                                                                                                                                                                                                                                                                                                                                                                                                                                                                                                                                                                                                                                                                                                                                                                                                                                                                                                                                                                                                                                                                                                                                                                                                                                                                                                                                                                                                                                                                                                                                                                                                                                                                                                                                                                                                                                                         | DRAWN   12/9/2012   CHECKED   QA   TITLE   MFG   APPROVED   SIZE   DWG NO   Iamp v4 assembly                                                                                                                                                                                                                                                                                                                                                                                                                                                                                                                                                                                                                                                                                                                                                                                                                                                                                                                                                                                                                                                                                                                                                                                                                                                                                                                                                                                                                                                                                                                                                                                                                                                                                                                                                                                                                                                                                                                                                                                                                                                                                                                                                                                                                                                                    |       |                         | В   |
| 12/9/2012     CHRIS     LOGSTON       QA     TITLE     A       MFG     NIGHT STAND     A       APPROVED     SIZE     DWG NO       Image: Size     Image: Size     REV       Image: Size     Image: Size     Image: Size                                                                                                                                                                                                                                                                                                                                                                                                                                                                                                                                                                                                                                                                                                                                                                                                                                                                                                                                                                                                                                                                                                                                                                                                                                                                                                                                                                                                                                                                                                                                                                                                                                                                                                                        | 12/9/2012     CHRIS     LOGSTON       QA     TITLE     A       MFG     NIGHT STAND       APPROVED     SIZE       DWG NO     REV       Iamp v4 assembly                                                                                                                                                                                                                                                                                                                                                                                                                                                                                                                                                                                                                                                                                                                                                                                                                                                                                                                                                                                                                                                                                                                                                                                                                                                                                                                                                                                                                                                                                                                                                                                                                                                                                                                                                                                                                                                                                                                                                                                                                                                                                                                                                                                                          |       |                         | _   |
| QA     TITLE     A       MFG     NIGHT STAND       APPROVED     SIZE       DWG NO     REV       Imp v4 assembly                                                                                                                                                                                                                                                                                                                                                                                                                                                                                                                                                                                                                                                                                                                                                                                                                                                                                                                                                                                                                                                                                                                                                                                                                                                                                                                                                                                                                                                                                                                                                                                                                                                                                                                                                                                                                                                                                                                                                                                      | QA     TITLE     A       MFG     NIGHT STAND       APPROVED     SIZE       DWG NO     REV       Imp v4 assembly                                                                                                                                                                                                                                                                                                                                                                                                                                                                                                                                                                                                                                                                                                                                                                                                                                                                                                                                                                                                                                                                                                                                                                                                                                                                                                                                                                                                                                                                                                                                                                                                                                                                                                                                                                                                                                                                                                                                                                                                                                                                                                                                                                                                                                                 |       | 12/9/2012 CHRIS LOGSTON |     |
| MFG NIGHT STAND APPROVED SIZE DWG NO Lamp v4 assembly                                                                                                                                                                                                                                                                                                                                                                                                                                                                                                                                                                                                                                                                                                                                                                                                                                                                                                                                                                                                                                                                                                                                                                                                                                                                                                                                                                                                                                                                                                                                                                                                                                                                                                                                                                                                                                                                                                                                                                                                                                                | MFG NIGHT STAND APPROVED SIZE DWG NO Lamp v4 assembly                                                                                                                                                                                                                                                                                                                                                                                                                                                                                                                                                                                                                                                                                                                                                                                                                                                                                                                                                                                                                                                                                                                                                                                                                                                                                                                                                                                                                                                                                                                                                                                                                                                                                                                                                                                                                                                                                                                                                                                                                                                                                                                                                                                                                                                                                                           |       | TITLE                   |     |
| APPROVED SIZE DWG NO REV REV                                                                                                                                                                                                                                                                                                                                                                                                                                                                                                                                                                                                                                                                                                                                                                                                                                                                                                                                                                                                                                                                                                                                                                                                                                                                                                                                                                                                                                                                                                                                                                                                                                                                                                                                                                                                                                                                                                                                                                                                                                                                         | APPROVED SIZE DWG NO REV REV                                                                                                                                                                                                                                                                                                                                                                                                                                                                                                                                                                                                                                                                                                                                                                                                                                                                                                                                                                                                                                                                                                                                                                                                                                                                                                                                                                                                                                                                                                                                                                                                                                                                                                                                                                                                                                                                                                                                                                                                                                                                                                                                                                                                                                                                                                                                    |       | NIGHT STAND             | A   |
| C lamp v4 assembly                                                                                                                                                                                                                                                                                                                                                                                                                                                                                                                                                                                                                                                                                                                                                                                                                                                                                                                                                                                                                                                                                                                                                                                                                                                                                                                                                                                                                                                                                                                                                                                                                                                                                                                                                                                                                                                                                                                                                                                                                                                                                   | C lamp v4 assembly                                                                                                                                                                                                                                                                                                                                                                                                                                                                                                                                                                                                                                                                                                                                                                                                                                                                                                                                                                                                                                                                                                                                                                                                                                                                                                                                                                                                                                                                                                                                                                                                                                                                                                                                                                                                                                                                                                                                                                                                                                                                                                                                                                                                                                                                                                                                              |       |                         |     |
|                                                                                                                                                                                                                                                                                                                                                                                                                                                                                                                                                                                                                                                                                                                                                                                                                                                                                                                                                                                                                                                                                                                                                                                                                                                                                                                                                                                                                                                                                                                                                                                                                                                                                                                                                                                                                                                                                                                                                                                                                                                                                                      |                                                                                                                                                                                                                                                                                                                                                                                                                                                                                                                                                                                                                                                                                                                                                                                                                                                                                                                                                                                                                                                                                                                                                                                                                                                                                                                                                                                                                                                                                                                                                                                                                                                                                                                                                                                                                                                                                                                                                                                                                                                                                                                                                                                                                                                                                                                                                                 |       |                         | REV |
|                                                                                                                                                                                                                                                                                                                                                                                                                                                                                                                                                                                                                                                                                                                                                                                                                                                                                                                                                                                                                                                                                                                                                                                                                                                                                                                                                                                                                                                                                                                                                                                                                                                                                                                                                                                                                                                                                                                                                                                                                                                                                                      |                                                                                                                                                                                                                                                                                                                                                                                                                                                                                                                                                                                                                                                                                                                                                                                                                                                                                                                                                                                                                                                                                                                                                                                                                                                                                                                                                                                                                                                                                                                                                                                                                                                                                                                                                                                                                                                                                                                                                                                                                                                                                                                                                                                                                                                                                                                                                                 |       |                         |     |