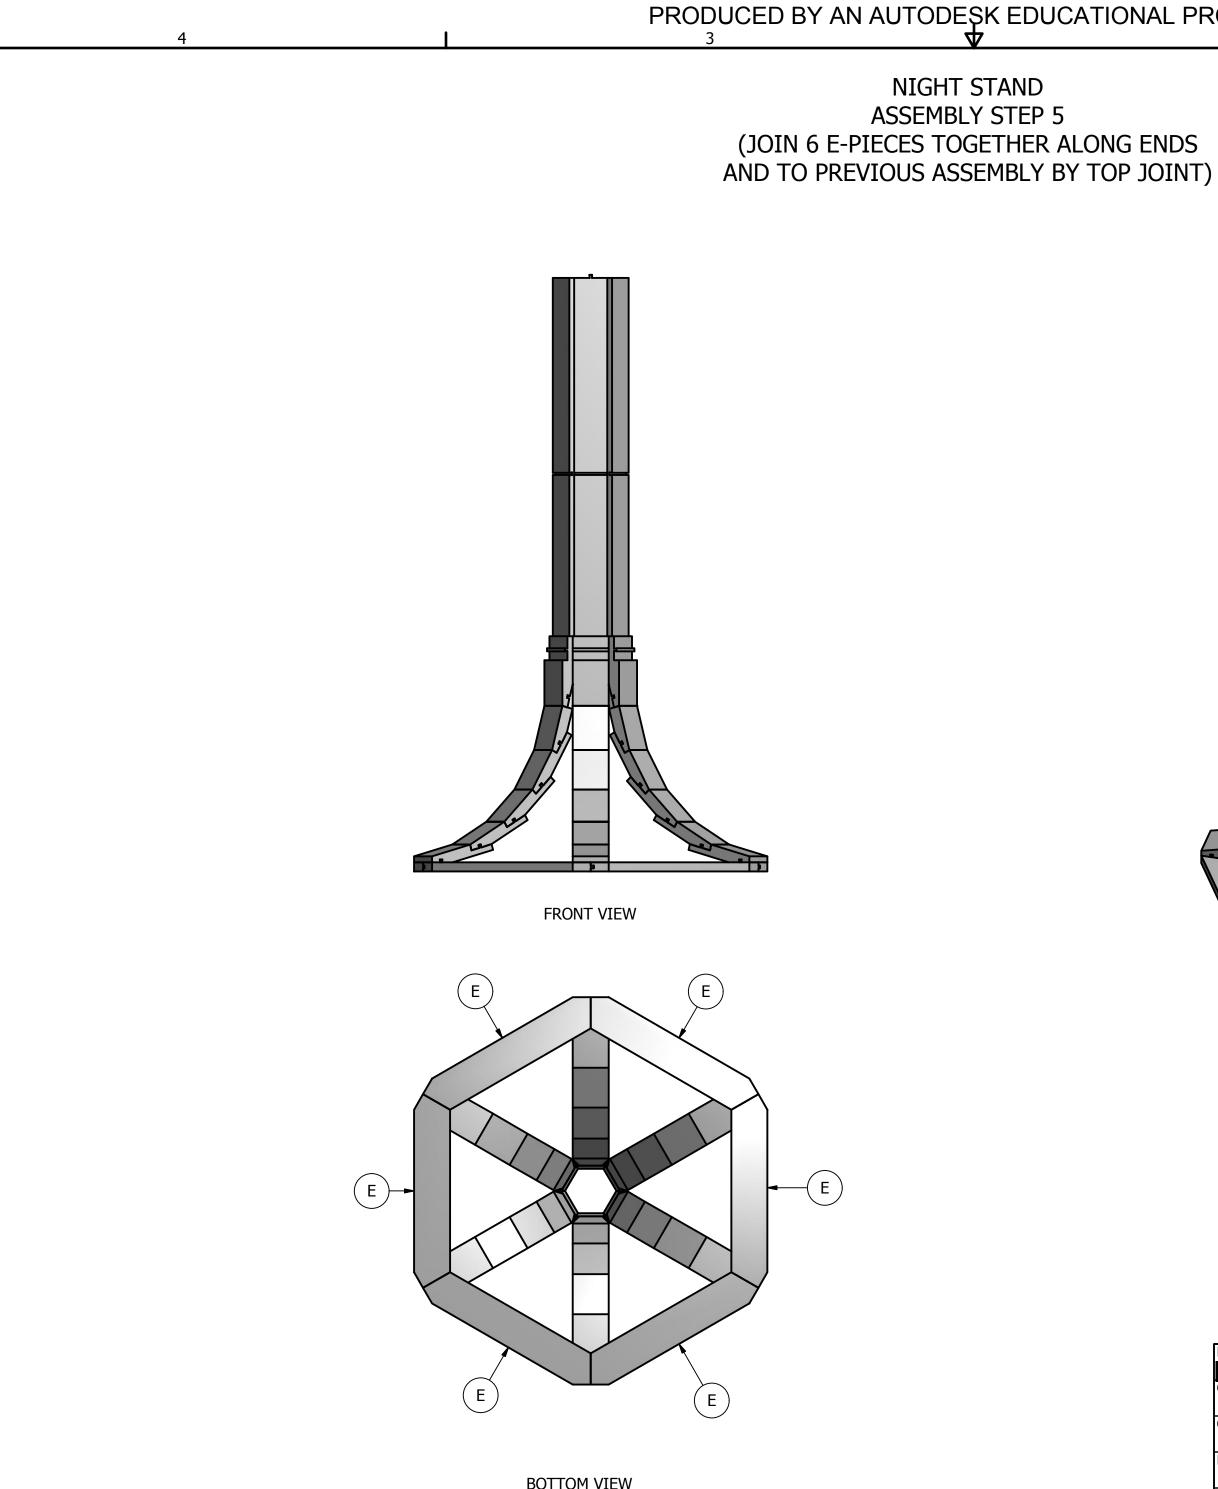

# NIGHT STAND ASSEMBLY STEP 6 (ADD 5 A-PIECES TO EACH OF THE 6 ARMS TOTAL OF 30 MORE A-PIECES NEEDED)

TOP VIEW

FRONT VIEW

D

С

₽

В

4