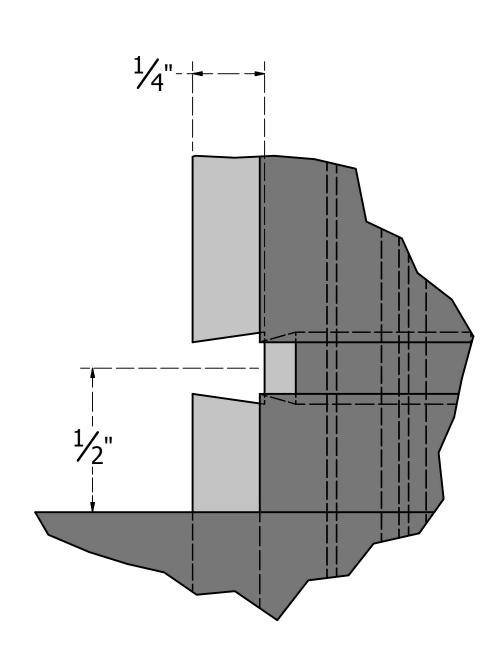

С

₽

₽

В

Α

D

| DNAL PRODUCT |  |
|--------------|--|

| JOIN PIECE L X6                                                                                                                                                                                                                                                                                                                                                                                                                                                                                                                                                                                                                                                                                                                                                                                                                                                                                                                                                                                                                                                                                                                                                                                                                                                                                                                                                                                                                                                                                                                                                                                                                                                                                                                                                                                                                                                                                                                                                                                                                                                                                      | JOIN PIECE L X6                                                                                                                                                                                                                                                                                                                                                                                                                                                                                                                                                                                                                                                                                                                                                                                                                                                                                                                                                                                                                                                                                                                                                                                                                                                                                                                                                                                                                                                                                                                                                                                                                                                                                                                                                                                                                                                                                                                                                                                                                                                                                                                                                                                                                                                                                                                                                 | 2     | 1                       |     |
|------------------------------------------------------------------------------------------------------------------------------------------------------------------------------------------------------------------------------------------------------------------------------------------------------------------------------------------------------------------------------------------------------------------------------------------------------------------------------------------------------------------------------------------------------------------------------------------------------------------------------------------------------------------------------------------------------------------------------------------------------------------------------------------------------------------------------------------------------------------------------------------------------------------------------------------------------------------------------------------------------------------------------------------------------------------------------------------------------------------------------------------------------------------------------------------------------------------------------------------------------------------------------------------------------------------------------------------------------------------------------------------------------------------------------------------------------------------------------------------------------------------------------------------------------------------------------------------------------------------------------------------------------------------------------------------------------------------------------------------------------------------------------------------------------------------------------------------------------------------------------------------------------------------------------------------------------------------------------------------------------------------------------------------------------------------------------------------------------|-----------------------------------------------------------------------------------------------------------------------------------------------------------------------------------------------------------------------------------------------------------------------------------------------------------------------------------------------------------------------------------------------------------------------------------------------------------------------------------------------------------------------------------------------------------------------------------------------------------------------------------------------------------------------------------------------------------------------------------------------------------------------------------------------------------------------------------------------------------------------------------------------------------------------------------------------------------------------------------------------------------------------------------------------------------------------------------------------------------------------------------------------------------------------------------------------------------------------------------------------------------------------------------------------------------------------------------------------------------------------------------------------------------------------------------------------------------------------------------------------------------------------------------------------------------------------------------------------------------------------------------------------------------------------------------------------------------------------------------------------------------------------------------------------------------------------------------------------------------------------------------------------------------------------------------------------------------------------------------------------------------------------------------------------------------------------------------------------------------------------------------------------------------------------------------------------------------------------------------------------------------------------------------------------------------------------------------------------------------------|-------|-------------------------|-----|
| Image: Contract of the system of the syst      | Image: Contract of the system of the syst                                                                                                                                                                                                                                                                 | ELOW) |                         |     |
| K     Image: Constraint of the second of the s | K     Image: Constraint of the second of the s                                                                                                                                                                                                                                                            |       | JOIN PIECE L X6         | D   |
| N DIN PIECE O X6<br>O DEAWN 12/9/2012 CHRIS LOGSTON<br>HICKED 12/9/2012 CHRIS LOGSTON<br>HIGH STAND<br>APPROVED SIZE DWG NO<br>SIZE DWG NO<br>C lamp v4 assembly                                                                                                                                                                                                                                                                                                                                                                                                                                                                                                                                                                                                                                                                                                                                                                                                                                                                                                                                                                                                                                                                                                                                                                                                                                                                                                                                                                                                                                                                                                                                                                                                                                                                                                                                                                                                                                                                                                                                     | N DIN PIECE O X6<br>O DIA PIECE |       |                         | C   |
| N     O     O     O     O     O     O     O     O     O     O     O     O     O     O     O     O     O     O     O     O     O     O     O     O     O     O     O     O     O     O     O     O     O     O     O     O     O     O     O     O     O     O     O     O     O     O     O     O     O     O     O     O     O     O     O     O     O     O     O     O     O     O     O     O     O     O     O     O     O     O     O     O     O     O     O     O     O     O     O     O     O     O     O     O     O     O     O     O     O     O     O     O     O     O     O     O     O     O     O     O     O     O     O     O     O     O     O     O     O     O     O     O     O     O     O     O     O     O     O     O     O     O     O     O     O     O     O     O     O     O     O     O     O     O     O <td>N     O     O     O     O     O     O     O     O     O     O     O     O     O     O     O     O     O     O     O     O     O     O     O     O     O     O     O     O     O     O     O     O     O     O     O     O     O     O     O     O     O     O     O     O     O     O     O     O     O     O     O     O     O     O     O     O     O     O     O     O     O     O     O     O     O     O     O     O     O     O     O     O     O     O     O     O     O     O     O     O     O     O     O     O     O     O     O     O     O     O     O     O     O     O     O     O     O     O     O     O     O     O     O     O     O     O     O     O     O     O     O     O     O     O     O     O     O     O     O     O     O     O     O     O     O     O     O     O     O     O     O     O     O     O     O<td></td><td>JOIN PIECE O X6</td><td>4</td></td>                                                                                                                                                                                                                                                                                                                                                          | N     O     O     O     O     O     O     O     O     O     O     O     O     O     O     O     O     O     O     O     O     O     O     O     O     O     O     O     O     O     O     O     O     O     O     O     O     O     O     O     O     O     O     O     O     O     O     O     O     O     O     O     O     O     O     O     O     O     O     O     O     O     O     O     O     O     O     O     O     O     O     O     O     O     O     O     O     O     O     O     O     O     O     O     O     O     O     O     O     O     O     O     O     O     O     O     O     O     O     O     O     O     O     O     O     O     O     O     O     O     O     O     O     O     O     O     O     O     O     O     O     O     O     O     O     O     O     O     O     O     O     O     O     O     O     O <td></td> <td>JOIN PIECE O X6</td> <td>4</td>                                                                                                                                                                                                                                                                                                                                                                                                                                                                                                                                                                                                                                                                                                                                                                                                                                                                                                                                                                                                                                                                                                                                                                                                                                                                                                                                                                                                                                                                       |       | JOIN PIECE O X6         | 4   |
| DRAWN   12/9/2012   CHECKED   QA   TITLE   MFG   APPROVED   SIZE   DWG NO   Iamp v4 assembly                                                                                                                                                                                                                                                                                                                                                                                                                                                                                                                                                                                                                                                                                                                                                                                                                                                                                                                                                                                                                                                                                                                                                                                                                                                                                                                                                                                                                                                                                                                                                                                                                                                                                                                                                                                                                                                                                                                                                                                                         | DRAWN   12/9/2012   CHECKED   QA   TITLE   MFG   APPROVED   SIZE   DWG NO   Iamp v4 assembly                                                                                                                                                                                                                                                                                                                                                                                                                                                                                                                                                                                                                                                                                                                                                                                                                                                                                                                                                                                                                                                                                                                                                                                                                                                                                                                                                                                                                                                                                                                                                                                                                                                                                                                                                                                                                                                                                                                                                                                                                                                                                                                                                                                                                                                                    |       |                         | В   |
| 12/9/2012     CHRIS     LOGSTON       QA     TITLE     A       MFG     NIGHT STAND     A       APPROVED     SIZE     DWG NO       Image: Size     Image: Size     REV       Image: Size     Image: Size     Image: Size                                                                                                                                                                                                                                                                                                                                                                                                                                                                                                                                                                                                                                                                                                                                                                                                                                                                                                                                                                                                                                                                                                                                                                                                                                                                                                                                                                                                                                                                                                                                                                                                                                                                                                                        | 12/9/2012     CHRIS     LOGSTON       QA     TITLE     A       MFG     NIGHT STAND       APPROVED     SIZE       DWG NO     REV       Iamp v4 assembly                                                                                                                                                                                                                                                                                                                                                                                                                                                                                                                                                                                                                                                                                                                                                                                                                                                                                                                                                                                                                                                                                                                                                                                                                                                                                                                                                                                                                                                                                                                                                                                                                                                                                                                                                                                                                                                                                                                                                                                                                                                                                                                                                                                                          |       |                         | _   |
| QA     TITLE     A       MFG     NIGHT STAND       APPROVED     SIZE       DWG NO     REV       Imp v4 assembly                                                                                                                                                                                                                                                                                                                                                                                                                                                                                                                                                                                                                                                                                                                                                                                                                                                                                                                                                                                                                                                                                                                                                                                                                                                                                                                                                                                                                                                                                                                                                                                                                                                                                                                                                                                                                                                                                                                                                                                      | QA     TITLE     A       MFG     NIGHT STAND       APPROVED     SIZE       DWG NO     REV       Imp v4 assembly                                                                                                                                                                                                                                                                                                                                                                                                                                                                                                                                                                                                                                                                                                                                                                                                                                                                                                                                                                                                                                                                                                                                                                                                                                                                                                                                                                                                                                                                                                                                                                                                                                                                                                                                                                                                                                                                                                                                                                                                                                                                                                                                                                                                                                                 |       | 12/9/2012 CHRIS LOGSTON |     |
| MFG NIGHT STAND APPROVED SIZE DWG NO Lamp v4 assembly                                                                                                                                                                                                                                                                                                                                                                                                                                                                                                                                                                                                                                                                                                                                                                                                                                                                                                                                                                                                                                                                                                                                                                                                                                                                                                                                                                                                                                                                                                                                                                                                                                                                                                                                                                                                                                                                                                                                                                                                                                                | MFG NIGHT STAND APPROVED SIZE DWG NO Lamp v4 assembly                                                                                                                                                                                                                                                                                                                                                                                                                                                                                                                                                                                                                                                                                                                                                                                                                                                                                                                                                                                                                                                                                                                                                                                                                                                                                                                                                                                                                                                                                                                                                                                                                                                                                                                                                                                                                                                                                                                                                                                                                                                                                                                                                                                                                                                                                                           |       | TITLE                   |     |
| APPROVED SIZE DWG NO REV REV                                                                                                                                                                                                                                                                                                                                                                                                                                                                                                                                                                                                                                                                                                                                                                                                                                                                                                                                                                                                                                                                                                                                                                                                                                                                                                                                                                                                                                                                                                                                                                                                                                                                                                                                                                                                                                                                                                                                                                                                                                                                         | APPROVED SIZE DWG NO REV REV                                                                                                                                                                                                                                                                                                                                                                                                                                                                                                                                                                                                                                                                                                                                                                                                                                                                                                                                                                                                                                                                                                                                                                                                                                                                                                                                                                                                                                                                                                                                                                                                                                                                                                                                                                                                                                                                                                                                                                                                                                                                                                                                                                                                                                                                                                                                    |       | NIGHT STAND             | A   |
| C lamp v4 assembly                                                                                                                                                                                                                                                                                                                                                                                                                                                                                                                                                                                                                                                                                                                                                                                                                                                                                                                                                                                                                                                                                                                                                                                                                                                                                                                                                                                                                                                                                                                                                                                                                                                                                                                                                                                                                                                                                                                                                                                                                                                                                   | C lamp v4 assembly                                                                                                                                                                                                                                                                                                                                                                                                                                                                                                                                                                                                                                                                                                                                                                                                                                                                                                                                                                                                                                                                                                                                                                                                                                                                                                                                                                                                                                                                                                                                                                                                                                                                                                                                                                                                                                                                                                                                                                                                                                                                                                                                                                                                                                                                                                                                              |       |                         |     |
|                                                                                                                                                                                                                                                                                                                                                                                                                                                                                                                                                                                                                                                                                                                                                                                                                                                                                                                                                                                                                                                                                                                                                                                                                                                                                                                                                                                                                                                                                                                                                                                                                                                                                                                                                                                                                                                                                                                                                                                                                                                                                                      |                                                                                                                                                                                                                                                                                                                                                                                                                                                                                                                                                                                                                                                                                                                                                                                                                                                                                                                                                                                                                                                                                                                                                                                                                                                                                                                                                                                                                                                                                                                                                                                                                                                                                                                                                                                                                                                                                                                                                                                                                                                                                                                                                                                                                                                                                                                                                                 |       |                         | REV |
|                                                                                                                                                                                                                                                                                                                                                                                                                                                                                                                                                                                                                                                                                                                                                                                                                                                                                                                                                                                                                                                                                                                                                                                                                                                                                                                                                                                                                                                                                                                                                                                                                                                                                                                                                                                                                                                                                                                                                                                                                                                                                                      |                                                                                                                                                                                                                                                                                                                                                                                                                                                                                                                                                                                                                                                                                                                                                                                                                                                                                                                                                                                                                                                                                                                                                                                                                                                                                                                                                                                                                                                                                                                                                                                                                                                                                                                                                                                                                                                                                                                                                                                                                                                                                                                                                                                                                                                                                                                                                                 |       |                         |     |