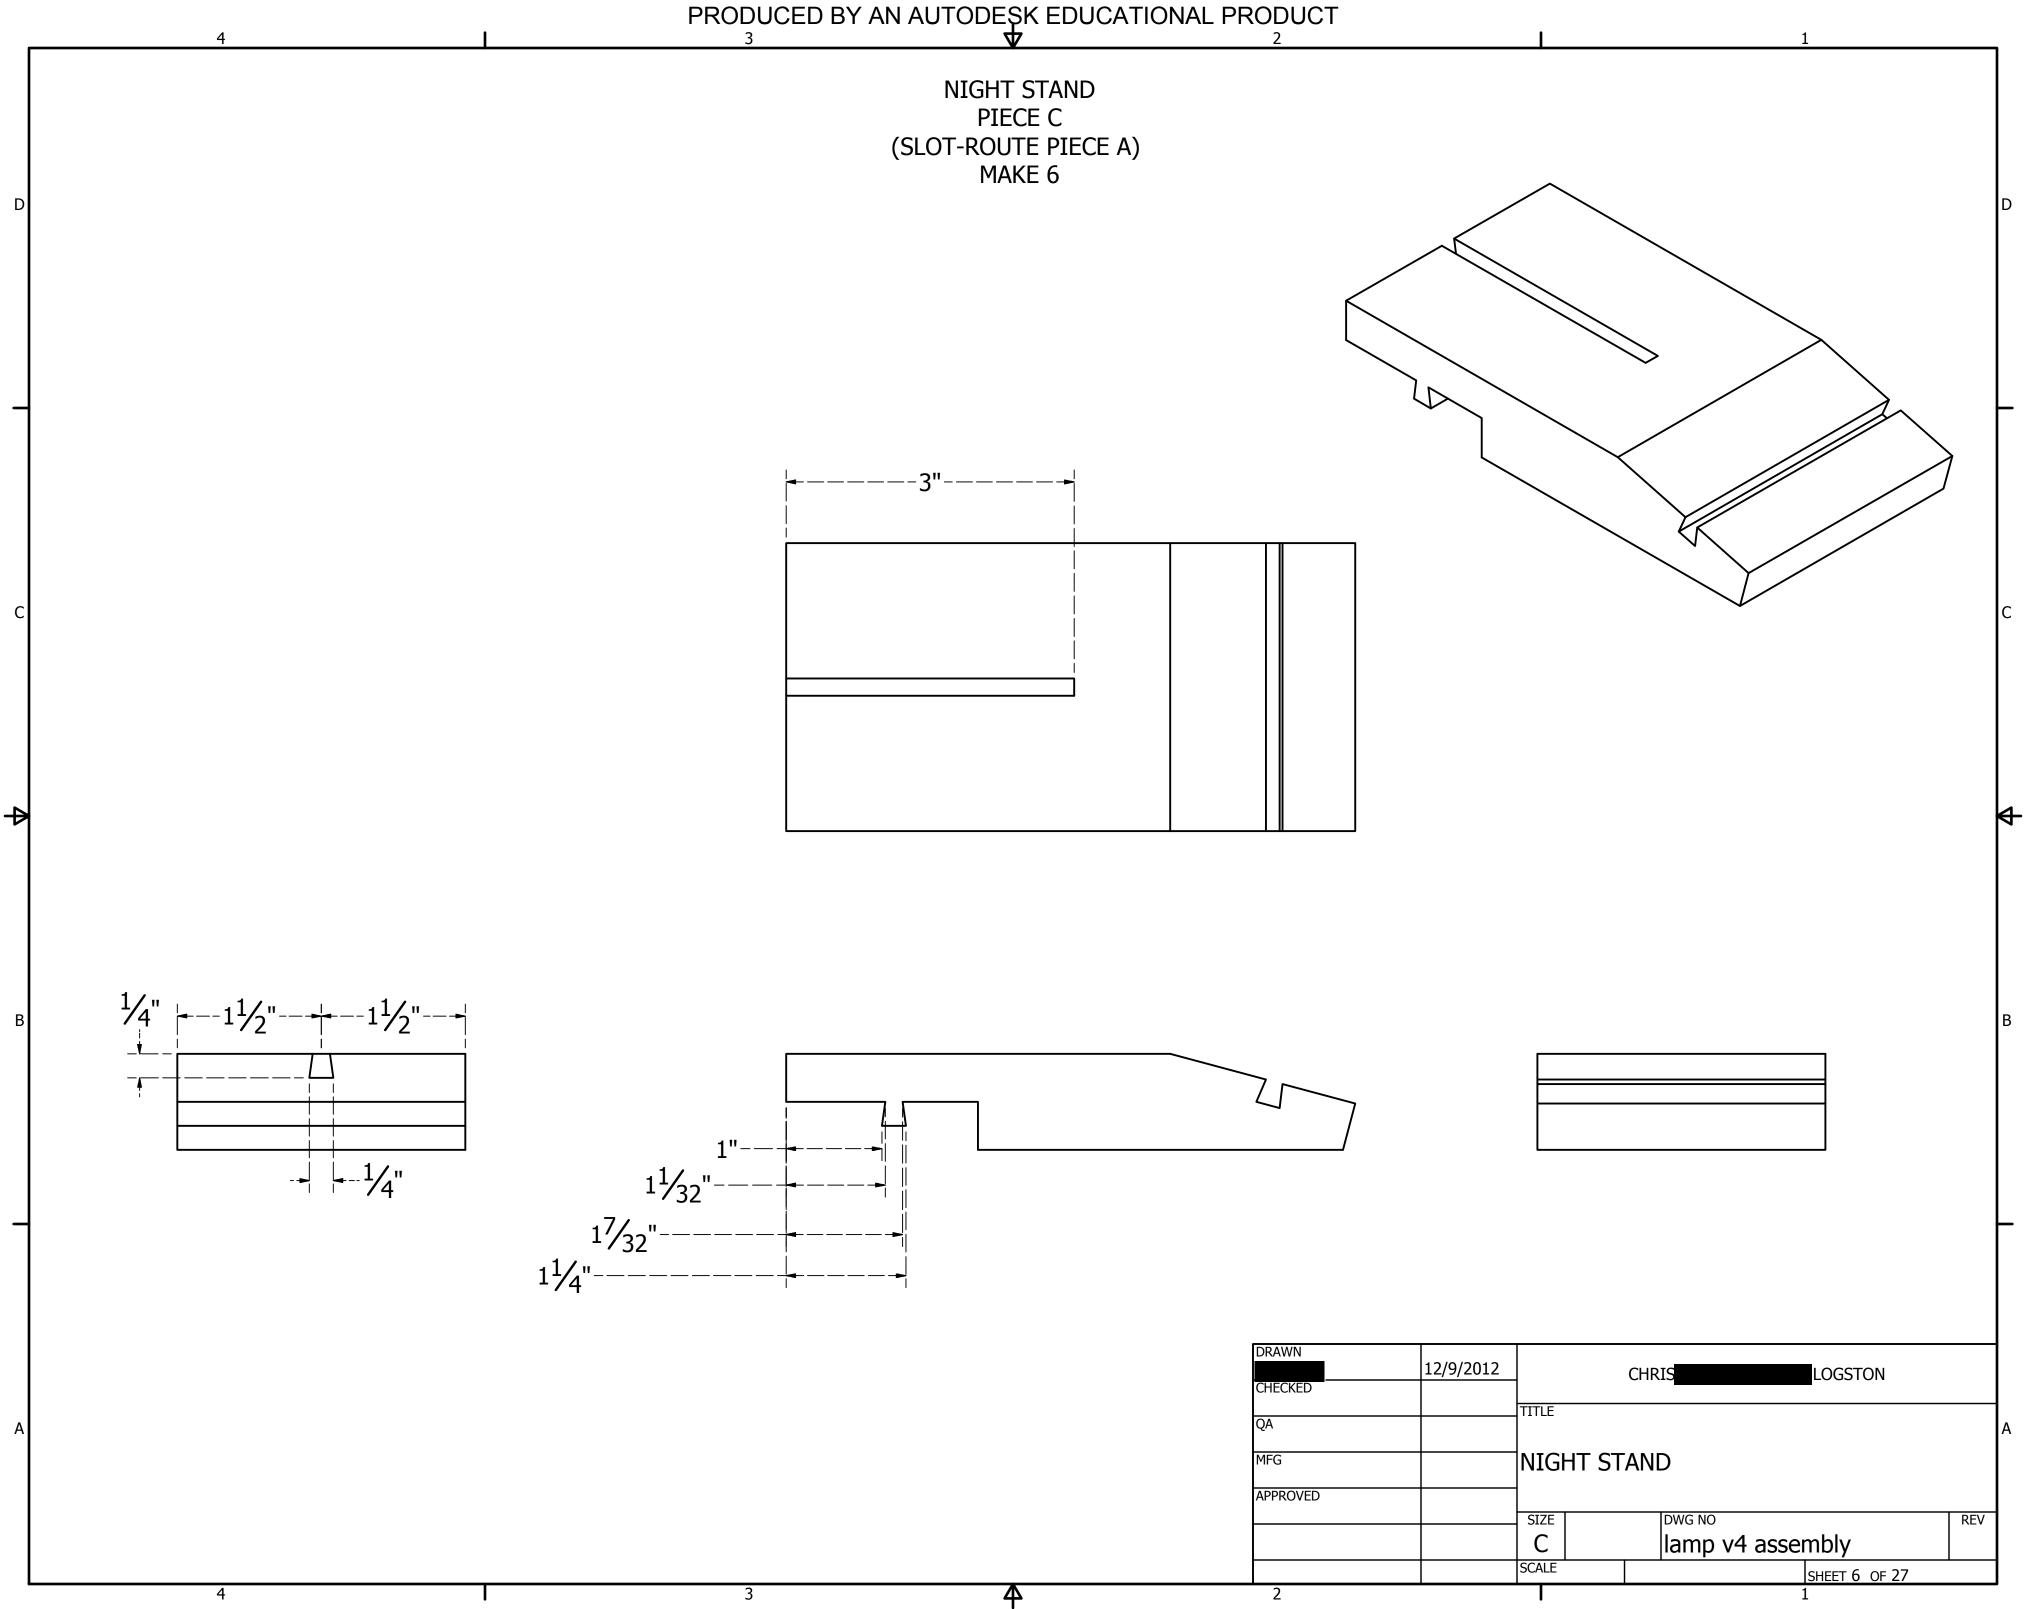

С

|   | ΝΔ | PR    |       |    | CT |
|---|----|-------|-------|----|----|
| / |    | 1 1 1 | S C I | DU |    |

| DRAWN    | 12/9/2012 | CHRIS              | OGSTON     |
|----------|-----------|--------------------|------------|
| CHECKED  |           |                    |            |
| QA       |           | TITLE              |            |
| MFG      |           | NIGHT STAND        |            |
| APPROVED |           |                    |            |
|          |           | SIZE DWG NO        | REV        |
|          |           | C   lamp v4 assemb | oly        |
|          |           | SCALE              | ET 6 OF 27 |
| 2        |           | 1                  |            |