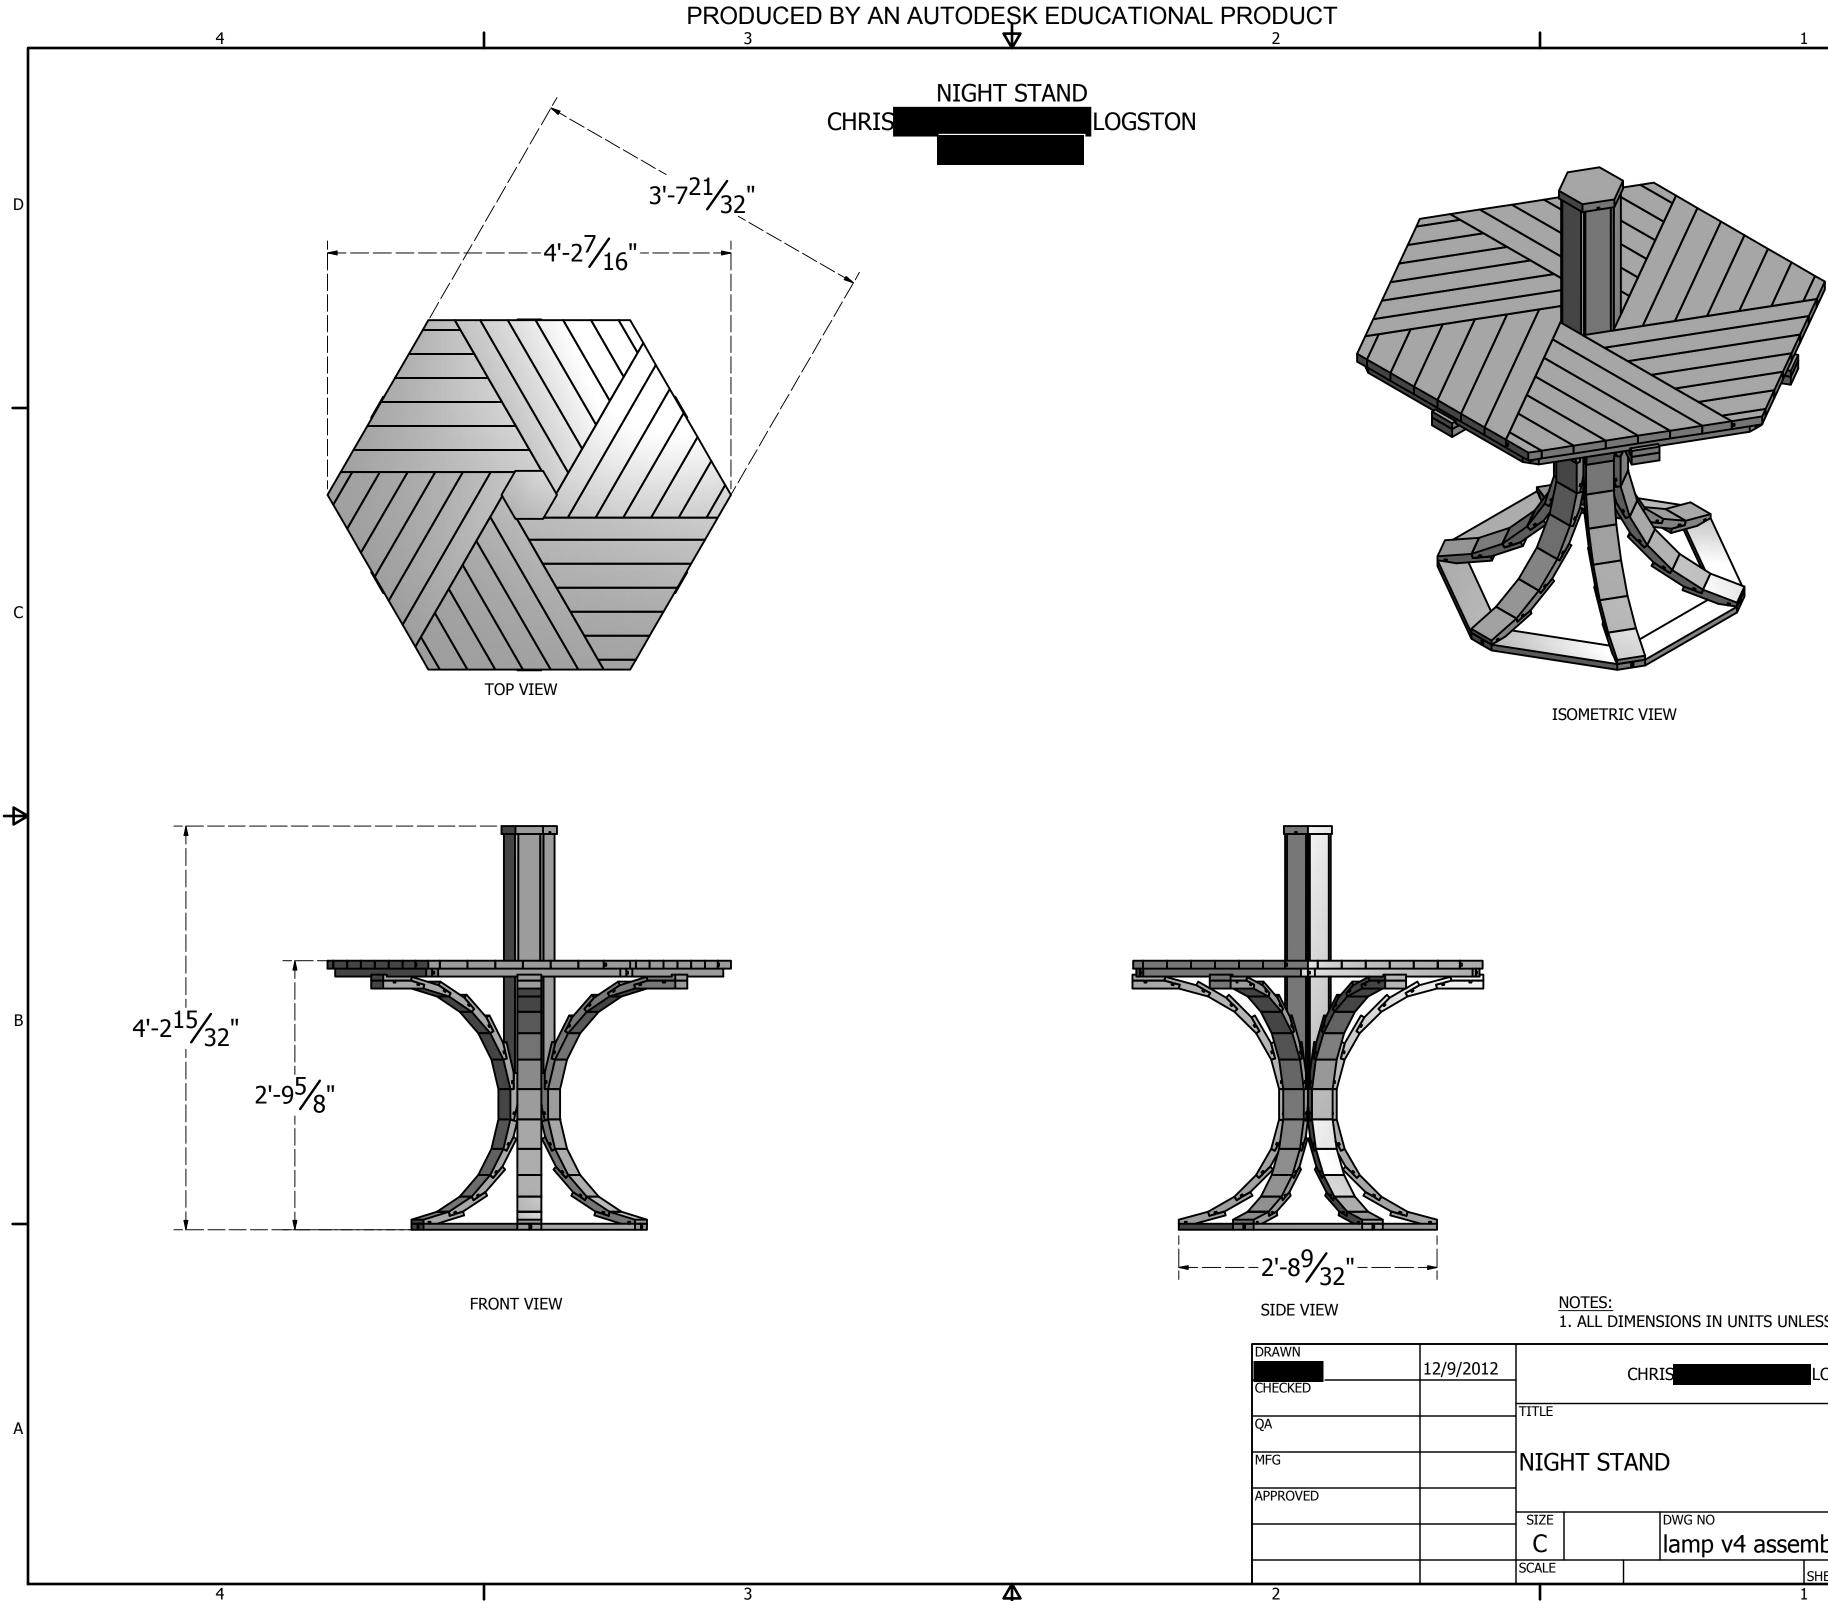

PRODUCED BY AN AUTODESK EDUCATIONAL PRODUCT

| DRAWN    |           |          |        |               |     |
|----------|-----------|----------|--------|---------------|-----|
|          | 12/9/2012 |          | CHRIS  | LOGSTON       |     |
| CHECKED  |           |          |        |               |     |
|          |           | TITLE    |        |               |     |
| QA       |           |          |        |               | A   |
| MFG      |           | NIGHT ST |        |               |     |
|          |           |          | IAND   |               |     |
| APPROVED |           | 1        |        |               |     |
|          |           | SIZE     | DWG NO |               | REV |
|          |           | C        | lamp v | 4 assembly    |     |
|          |           | SCALE    |        | SHEET 1 OF 27 |     |
| 2        |           |          |        | 1             |     |