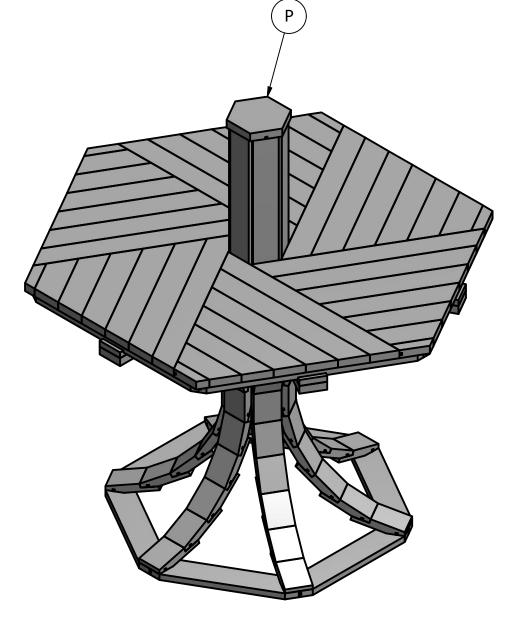

ISOMETRIC VIEW

PRODUCED BY AN AUTODESK EDUCATIONAL PRODUCT 4

| DRAWN    | 12/9/2012 |         | CHRIS            | אר    |
|----------|-----------|---------|------------------|-------|
| CHECKED  |           | -       |                  |       |
| QA       |           | TITLE   |                  |       |
| MFG      |           | NIGHT S | ΓAND             |       |
| APPROVED |           | 1       |                  |       |
|          |           | SIZE    | DWG NO           | REV   |
|          |           | C       | lamp v4 assembly |       |
|          |           | SCALE   | SHEET 19         | OF 27 |