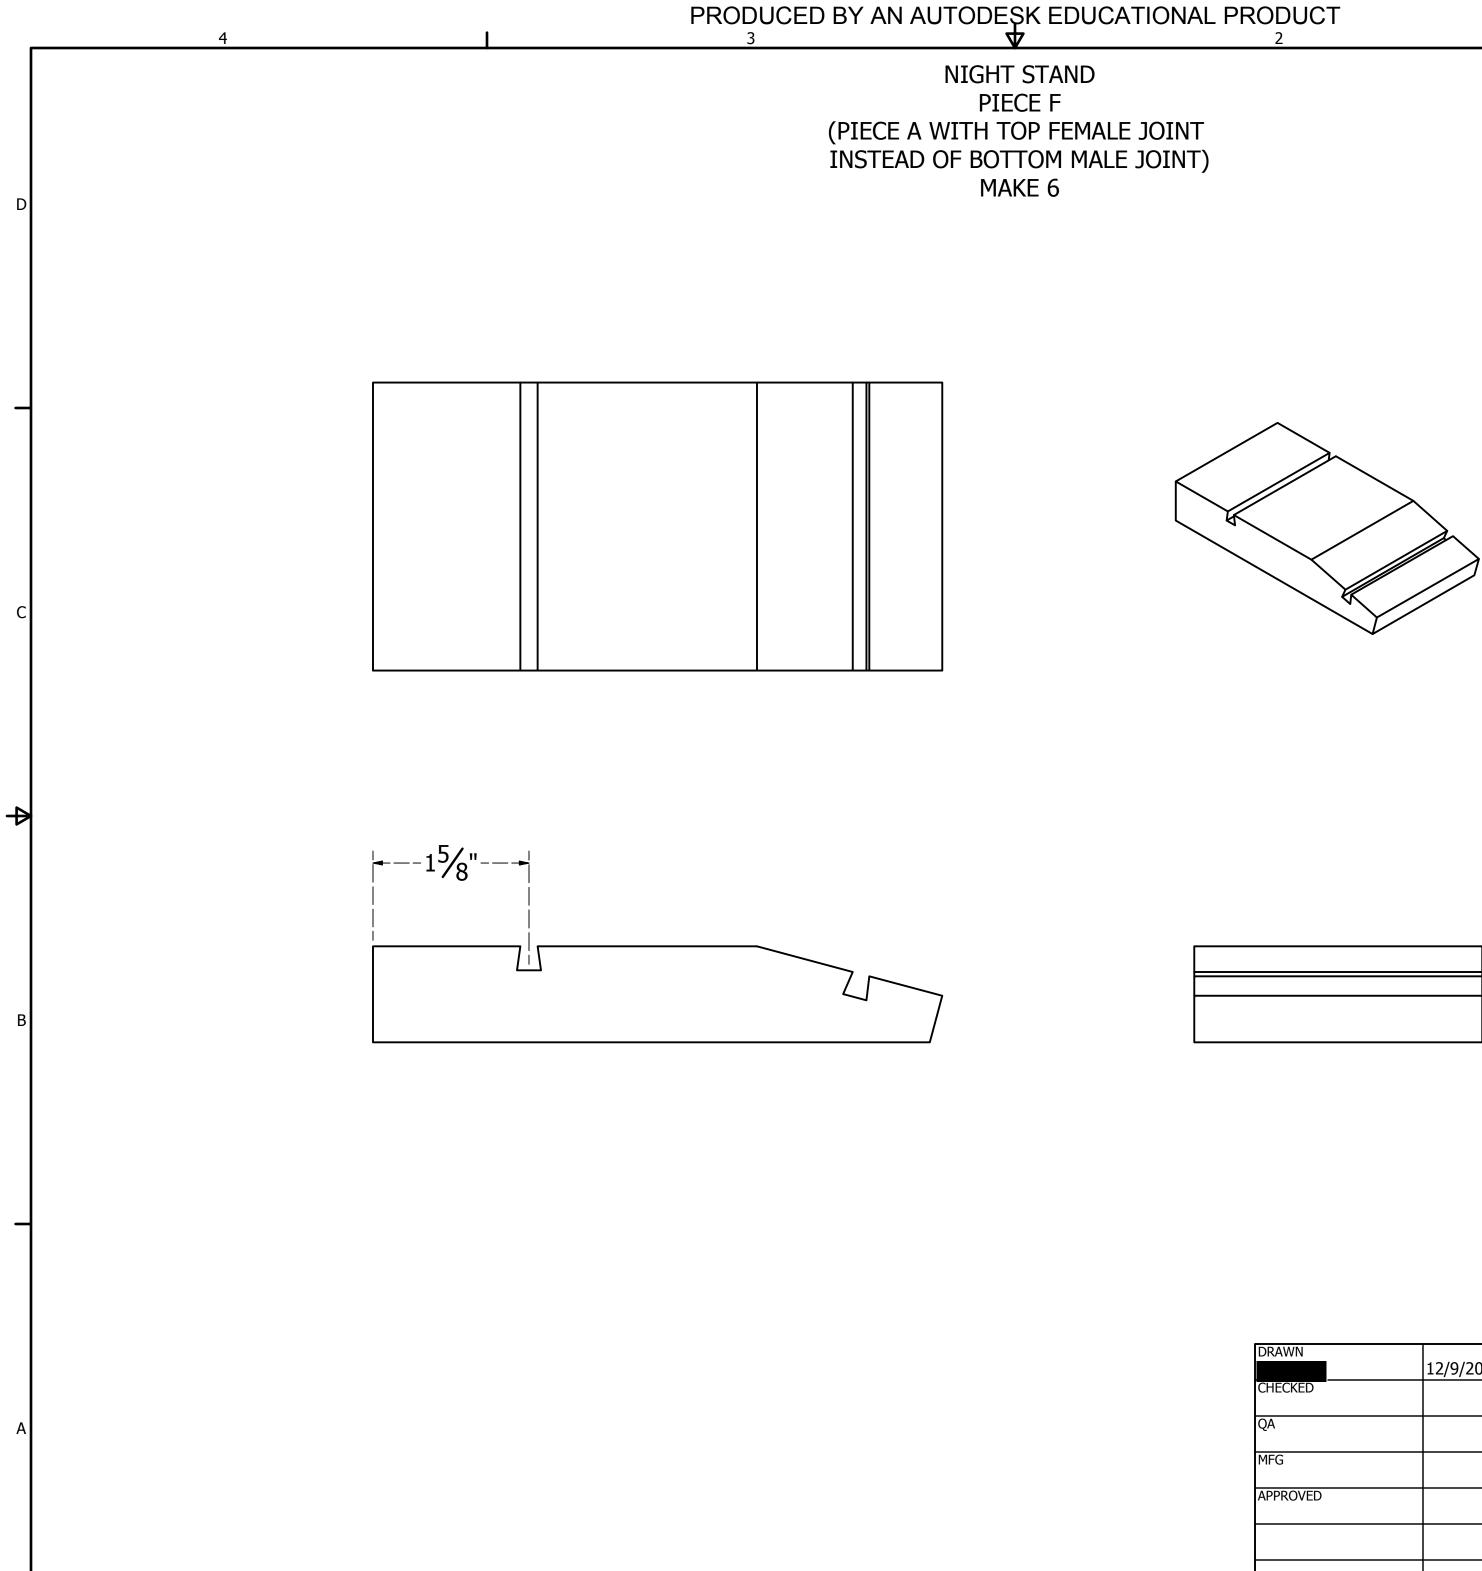

NO REV lamp v4 assembly С SCALE SHEET 13 OF 27 2 1

PRODUCED BY AN AUTODESK EDUCATIONAL PRODUCT

4

В

С

# NIGHT STAND ASSEMBLY STEP 6 (ADD 5 A-PIECES TO EACH OF THE 6 ARMS TOTAL OF 30 MORE A-PIECES NEEDED)



TOP VIEW



FRONT VIEW

D

С

₽

В

4

4



| DRAWN<br>CHECKED | 12/9/2012 | -       | CHRIS            |     |
|------------------|-----------|---------|------------------|-----|
| QA               |           |         |                  |     |
| MFG<br>APPROVED  |           | NIGHT S | AND              |     |
|                  |           | SIZE    | DWG NO           | REV |
|                  |           | C       | lamp v4 assembly |     |
|                  |           | SCALE   | SHEET 14 OF 27   | ·   |
| 2                |           |         | 1                |     |



4

| DRAWN    | 12/9/2012 |          | CHRIS            |     |
|----------|-----------|----------|------------------|-----|
| CHECKED  |           |          |                  |     |
| QA       |           | TITLE    |                  |     |
| MFG      |           | NIGHT ST | AND              |     |
| APPROVED |           | -        |                  |     |
|          |           | SIZE     | DWG NO           | REV |
|          |           | C        | lamp v4 assembly |     |
|          |           | SCALE    | SHEET 15 OF 27   | •   |
| 2        |           |          | 1                |     |

PRODUCED BY AN AUTODESK EDUCATIONAL PRODUCT 

В

С



4

| DRAWN    |           |          |         |                |     |
|----------|-----------|----------|---------|-------------