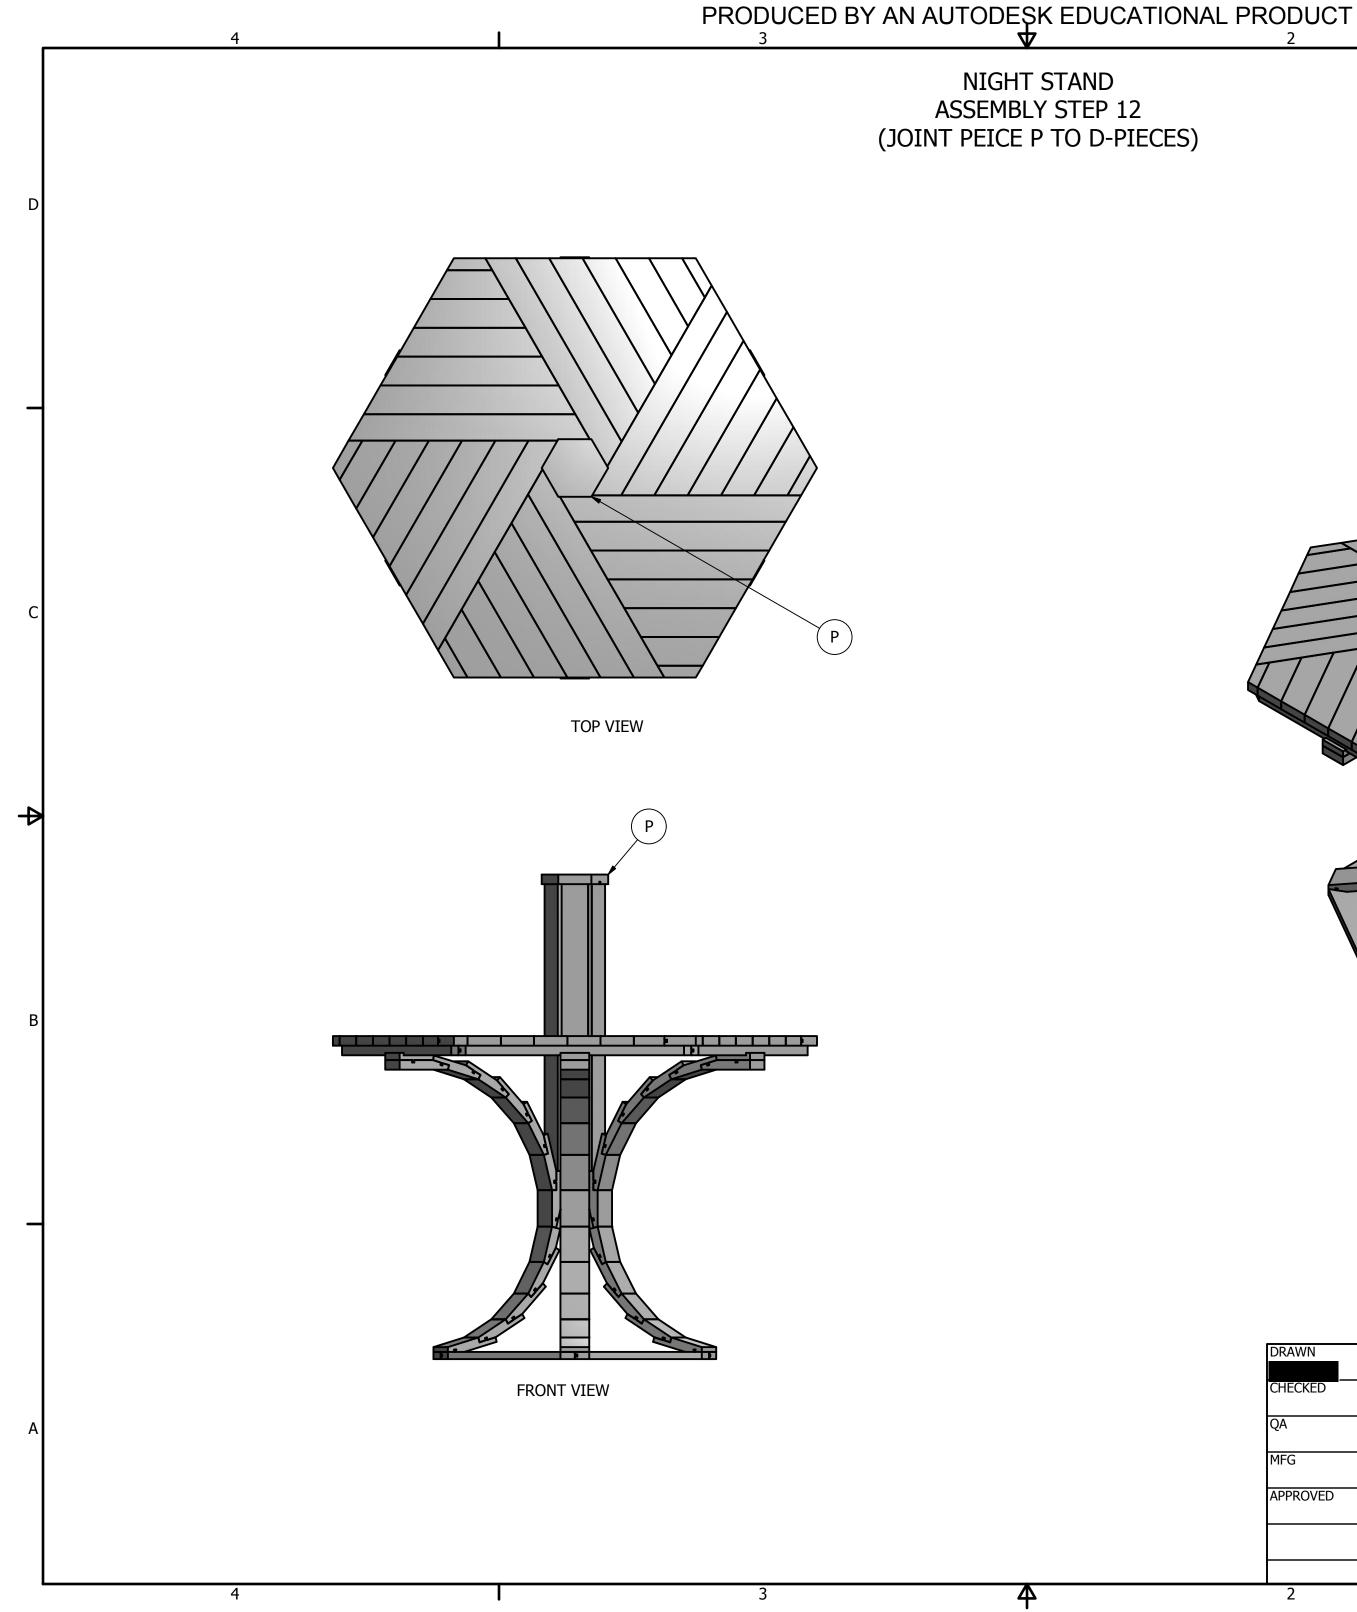

С

₽

₽

В

Α

D

| DNAL PRODUCT |  |
|--------------|--|

| JOIN PIECE L X6                                                                                                                                                                                                                                                                                                                                                                                                                                                                                                                                                                                                                                                                                                                                                                                                                                                                                                                                                                                                                                                                                                                                                                                                                                                                                                                                                                                                                                                                                                                                                                                                                                                                                                                                                                                                                                                                                                                                                                                                                                                                                      | JOIN PIECE L X6                                                                                                                                                                                                                                                                                                                                                                                                                                                                                                                                                                                                                                                                                                                                                                                                                                                                                                                                                                                                                                                                                                                                                                                                                                                                                                                                                                                                                                                                                                                                                                                                                                                                                                                                                                                                                                                                                                                                                                                                                                                                                                                                                                                                                                                                                                                                                 | 2     | 1                       |     |
|------------------------------------------------------------------------------------------------------------------------------------------------------------------------------------------------------------------------------------------------------------------------------------------------------------------------------------------------------------------------------------------------------------------------------------------------------------------------------------------------------------------------------------------------------------------------------------------------------------------------------------------------------------------------------------------------------------------------------------------------------------------------------------------------------------------------------------------------------------------------------------------------------------------------------------------------------------------------------------------------------------------------------------------------------------------------------------------------------------------------------------------------------------------------------------------------------------------------------------------------------------------------------------------------------------------------------------------------------------------------------------------------------------------------------------------------------------------------------------------------------------------------------------------------------------------------------------------------------------------------------------------------------------------------------------------------------------------------------------------------------------------------------------------------------------------------------------------------------------------------------------------------------------------------------------------------------------------------------------------------------------------------------------------------------------------------------------------------------|-----------------------------------------------------------------------------------------------------------------------------------------------------------------------------------------------------------------------------------------------------------------------------------------------------------------------------------------------------------------------------------------------------------------------------------------------------------------------------------------------------------------------------------------------------------------------------------------------------------------------------------------------------------------------------------------------------------------------------------------------------------------------------------------------------------------------------------------------------------------------------------------------------------------------------------------------------------------------------------------------------------------------------------------------------------------------------------------------------------------------------------------------------------------------------------------------------------------------------------------------------------------------------------------------------------------------------------------------------------------------------------------------------------------------------------------------------------------------------------------------------------------------------------------------------------------------------------------------------------------------------------------------------------------------------------------------------------------------------------------------------------------------------------------------------------------------------------------------------------------------------------------------------------------------------------------------------------------------------------------------------------------------------------------------------------------------------------------------------------------------------------------------------------------------------------------------------------------------------------------------------------------------------------------------------------------------------------------------------------------|-------|-------------------------|-----|
| Image: Contract of the system of the syst      | Image: Contract of the system of the syst                                                                                                                                                                                                                                                                 | ELOW) |                         |     |
| K     Image: Constraint of the second of the s | K     Image: Constraint of the second of the s                                                                                                                                                                                                                                                            |       | JOIN PIECE L X6         | D   |
| N DIN PIECE O X6<br>O DEAWN 12/9/2012 CHRIS LOGSTON<br>HICKED 12/9/2012 CHRIS LOGSTON<br>HIGH STAND<br>APPROVED SIZE DWG NO<br>SIZE DWG NO<br>C lamp v4 assembly                                                                                                                                                                                                                                                                                                                                                                                                                                                                                                                                                                                                                                                                                                                                                                                                                                                                                                                                                                                                                                                                                                                                                                                                                                                                                                                                                                                                                                                                                                                                                                                                                                                                                                                                                                                                                                                                                                                                     | N DIN PIECE O X6<br>O DIA PIECE |       |                         | C   |
| N     O     O     O     O     O     O     O     O     O     O     O     O     O     O     O     O     O     O     O     O     O     O     O     O     O     O     O     O     O     O     O     O     O     O     O     O     O     O     O     O     O     O     O     O     O     O     O     O     O     O     O     O     O     O     O     O     O     O     O     O     O     O     O     O     O     O     O     O     O     O     O     O     O     O     O     O     O     O     O     O     O     O     O     O     O     O     O     O     O     O     O     O     O     O     O     O     O     O     O     O     O     O     O     O     O     O     O     O     O     O     O     O     O     O     O     O     O     O     O     O     O     O     O     O     O     O     O     O     O     O     O     O     O     O     O <td>N     O     O     O     O     O     O     O     O     O     O     O     O     O     O     O     O     O     O     O     O     O     O     O     O     O     O     O     O     O     O     O     O     O     O     O     O     O     O     O     O     O     O     O     O     O     O     O     O     O     O     O     O     O     O     O     O     O     O     O     O     O     O     O     O     O     O     O     O     O     O     O     O     O     O     O     O     O     O     O     O     O     O     O     O     O     O     O     O     O     O     O     O     O     O     O     O     O     O     O     O     O     O     O     O     O     O     O     O     O     O     O     O     O     O     O     O     O     O     O     O     O     O     O     O     O     O     O     O     O     O     O     O     O     O     O<td></td><td>JOIN PIECE O X6</td><td>4</td></td>                                                                                                                                                                                                                                                                                                                                                          | N     O     O     O     O     O     O     O     O     O     O     O     O     O     O     O     O     O     O     O     O     O     O     O     O     O     O     O     O     O     O     O     O     O     O     O     O     O     O     O     O     O     O     O     O     O     O     O     O     O     O     O     O     O     O     O     O     O     O     O     O     O     O     O     O     O     O     O     O     O     O     O     O     O     O     O     O     O     O     O     O     O     O     O     O     O     O     O     O     O     O     O     O     O     O     O     O     O     O     O     O     O     O     O     O     O     O     O     O     O     O     O     O     O     O     O     O     O     O     O     O     O     O     O     O     O     O     O     O     O     O     O     O     O     O     O <td></td> <td>JOIN PIECE O X6</td> <td>4</td>                                                                                                                                                                                                                                                                                                                                                                                                                                                                                                                                                                                                                                                                                                                                                                                                                                                                                                                                                                                                                                                                                                                                                                                                                                                                                                                                                                                                                                                                       |       | JOIN PIECE O X6         | 4   |
| DRAWN   12/9/2012   CHECKED   QA   TITLE   MFG   APPROVED   SIZE   DWG NO   Iamp v4 assembly                                                                                                                                                                                                                                                                                                                                                                                                                                                                                                                                                                                                                                                                                                                                                                                                                                                                                                                                                                                                                                                                                                                                                                                                                                                                                                                                                                                                                                                                                                                                                                                                                                                                                                                                                                                                                                                                                                                                                                                                         | DRAWN   12/9/2012   CHECKED   QA   TITLE   MFG   APPROVED   SIZE   DWG NO   Iamp v4 assembly                                                                                                                                                                                                                                                                                                                                                                                                                                                                                                                                                                                                                                                                                                                                                                                                                                                                                                                                                                                                                                                                                                                                                                                                                                                                                                                                                                                                                                                                                                                                                                                                                                                                                                                                                                                                                                                                                                                                                                                                                                                                                                                                                                                                                                                                    |       |                         | В   |
| 12/9/2012     CHRIS     LOGSTON       QA     TITLE     A       MFG     NIGHT STAND     A       APPROVED     SIZE     DWG NO       Image: Size     Image: Size     REV       Image: Size     Image: Size     Image: Size                                                                                                                                                                                                                                                                                                                                                                                                                                                                                                                                                                                                                                                                                                                                                                                                                                                                                                                                                                                                                                                                                                                                                                                                                                                                                                                                                                                                                                                                                                                                                                                                                                                                                                                        | 12/9/2012     CHRIS     LOGSTON       QA     TITLE     A       MFG     NIGHT STAND       APPROVED     SIZE       DWG NO     REV       Iamp v4 assembly                                                                                                                                                                                                                                                                                                                                                                                                                                                                                                                                                                                                                                                                                                                                                                                                                                                                                                                                                                                                                                                                                                                                                                                                                                                                                                                                                                                                                                                                                                                                                                                                                                                                                                                                                                                                                                                                                                                                                                                                                                                                                                                                                                                                          |       |                         | _   |
| QA     TITLE     A       MFG     NIGHT STAND       APPROVED     SIZE       DWG NO     REV       Imp v4 assembly                                                                                                                                                                                                                                                                                                                                                                                                                                                                                                                                                                                                                                                                                                                                                                                                                                                                                                                                                                                                                                                                                                                                                                                                                                                                                                                                                                                                                                                                                                                                                                                                                                                                                                                                                                                                                                                                                                                                                                                      | QA     TITLE     A       MFG     NIGHT STAND       APPROVED     SIZE       DWG NO     REV       Imp v4 assembly                                                                                                                                                                                                                                                                                                                                                                                                                                                                                                                                                                                                                                                                                                                                                                                                                                                                                                                                                                                                                                                                                                                                                                                                                                                                                                                                                                                                                                                                                                                                                                                                                                                                                                                                                                                                                                                                                                                                                                                                                                                                                                                                                                                                                                                 |       | 12/9/2012 CHRIS LOGSTON |     |
| MFG NIGHT STAND APPROVED SIZE DWG NO Lamp v4 assembly                                                                                                                                                                                                                                                                                                                                                                                                                                                                                                                                                                                                                                                                                                                                                                                                                                                                                                                                                                                                                                                                                                                                                                                                                                                                                                                                                                                                                                                                                                                                                                                                                                                                                                                                                                                                                                                                                                                                                                                                                                                | MFG NIGHT STAND APPROVED SIZE DWG NO Lamp v4 assembly                                                                                                                                                                                                                                                                                                                                                                                                                                                                                                                                                                                                                                                                                                                                                                                                                                                                                                                                                                                                                                                                                                                                                                                                                                                                                                                                                                                                                                                                                                                                                                                                                                                                                                                                                                                                                                                                                                                                                                                                                                                                                                                                                                                                                                                                                                           |       | TITLE                   |     |
| APPROVED SIZE DWG NO REV REV                                                                                                                                                                                                                                                                                                                                                                                                                                                                                                                                                                                                                                                                                                                                                                                                                                                                                                                                                                                                                                                                                                                                                                                                                                                                                                                                                                                                                                                                                                                                                                                                                                                                                                                                                                                                                                                                                                                                                                                                                                                                         | APPROVED SIZE DWG NO REV REV                                                                                                                                                                                                                                                                                                                                                                                                                                                                                                                                                                                                                                                                                                                                                                                                                                                                                                                                                                                                                                                                                                                                                                                                                                                                                                                                                                                                                                                                                                                                                                                                                                                                                                                                                                                                                                                                                                                                                                                                                                                                                                                                                                                                                                                                                                                                    |       | NIGHT STAND             | A   |
| C lamp v4 assembly                                                                                                                                                                                                                                                                                                                                                                                                                                                                                                                                                                                                                                                                                                                                                                                                                                                                                                                                                                                                                                                                                                                                                                                                                                                                                                                                                                                                                                                                                                                                                                                                                                                                                                                                                                                                                                                                                                                                                                                                                                                                                   | C lamp v4 assembly                                                                                                                                                                                                                                                                                                                                                                                                                                                                                                                                                                                                                                                                                                                                                                                                                                                                                                                                                                                                                                                                                                                                                                                                                                                                                                                                                                                                                                                                                                                                                                                                                                                                                                                                                                                                                                                                                                                                                                                                                                                                                                                                                                                                                                                                                                                                              |       |                         |     |
|                                                                                                                                                                                                                                                                                                                                                                                                                                                                                                                                                                                                                                                                                                                                                                                                                                                                                                                                                                                                                                                                                                                                                                                                                                                                                                                                                                                                                                                                                                                                                                                                                                                                                                                                                                                                                                                                                                                                                                                                                                                                                                      |                                                                                                                                                                                                                                                                                                                                                                                                                                                                                                                                                                                                                                                                                                                                                                                                                                                                                                                                                                                                                                                                                                                                                                                                                                                                                                                                                                                                                                                                                                                                                                                                                                                                                                                                                                                                                                                                                                                                                                                                                                                                                                                                                                                                                                                                                                                                                                 |       |                         | REV |
|                                                                                                                                                                                                                                                                                                                                                                                                                                                                                                                                                                                                                                                                                                                                                                                                                                                                                                                                                                                                                                                                                                                                                                                                                                                                                                                                                                                                                                                                                                                                                                                                                                                                                                                                                                                                                                                                                                                                                                                                                                                                                                      |                                                                                                                                                                                                                                                                                                                                                                                                                                                                                                                                                                                                                                                                                                                                                                                                                                                                                                                                                                                                                                                                                                                                                                                                                                                                                                                                                                                                                                                                                                                                                                                                                                                                                                                                                                                                                                                                                                                                                                                                                                                                                                                                                                                                                                                                                                                                                                 |       |                         |     |