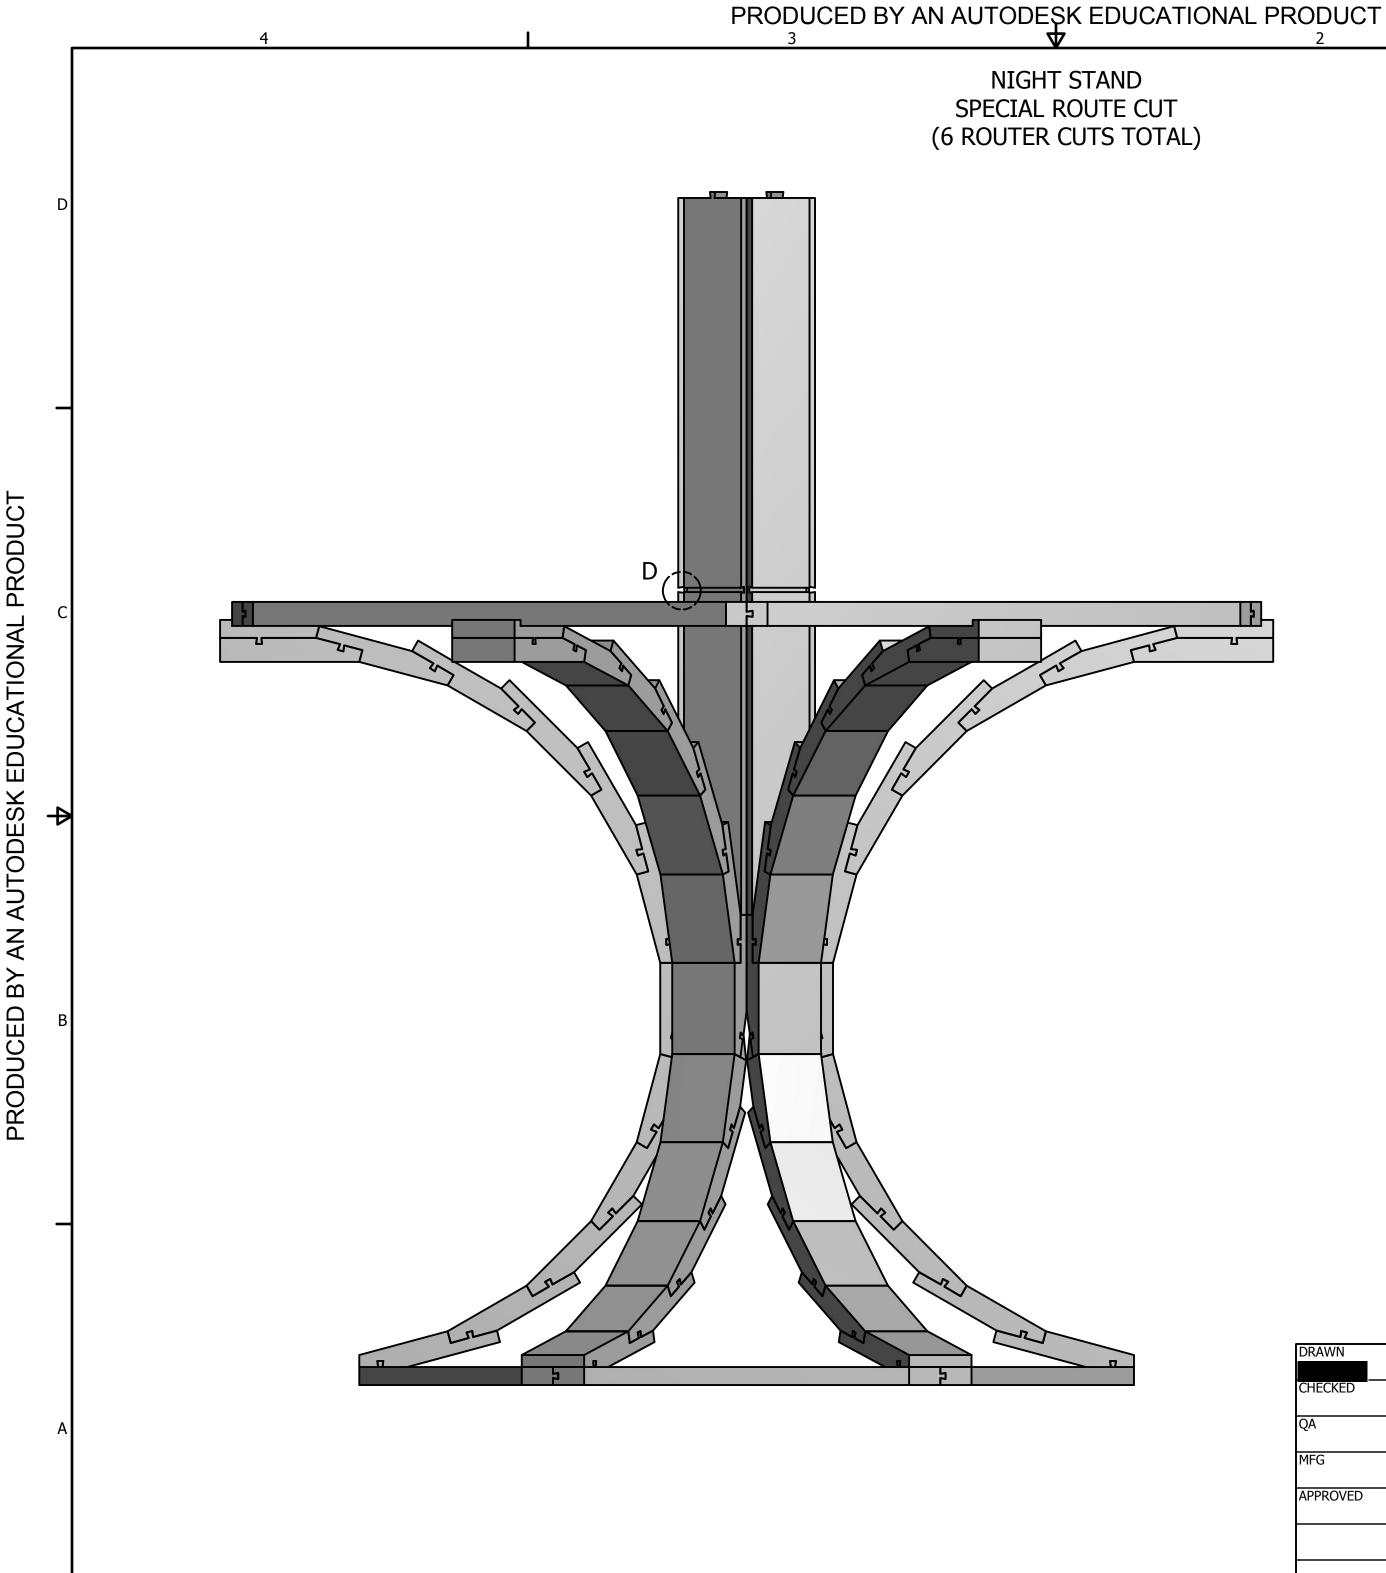

С

₽

₽

В

Α

D

| DNAL PRODUCT |  |
|--------------|--|

| JOIN PIECE L X6                                                                                                                                                                                                                                                                                                                                                                                                                                                                                                                                                                                                                                                                                                                                                                                                                                                                                                                                                                                                                                                                                                                                                                                                                                                                                                                                                                                                                                                                                                                                                                                                                                                                                                                                                                                                                                                                                                                                                                                                                                                                                      | JOIN PIECE L X6                                                                                                                                                                                                                                                                                                                                                                                                                                                                                                                                                                                                                                                                                                                                                                                                                                                                                                                                                                                                                                                                                                                                                                                                                                                                                                                                                                                                                                                                                                                                                                                                                                                                                                                                                                                                                                                                                                                                                                                                                                                                                                                                                                                                                                                                                                                                                 | 2     | 1                       |     |
|------------------------------------------------------------------------------------------------------------------------------------------------------------------------------------------------------------------------------------------------------------------------------------------------------------------------------------------------------------------------------------------------------------------------------------------------------------------------------------------------------------------------------------------------------------------------------------------------------------------------------------------------------------------------------------------------------------------------------------------------------------------------------------------------------------------------------------------------------------------------------------------------------------------------------------------------------------------------------------------------------------------------------------------------------------------------------------------------------------------------------------------------------------------------------------------------------------------------------------------------------------------------------------------------------------------------------------------------------------------------------------------------------------------------------------------------------------------------------------------------------------------------------------------------------------------------------------------------------------------------------------------------------------------------------------------------------------------------------------------------------------------------------------------------------------------------------------------------------------------------------------------------------------------------------------------------------------------------------------------------------------------------------------------------------------------------------------------------------|-----------------------------------------------------------------------------------------------------------------------------------------------------------------------------------------------------------------------------------------------------------------------------------------------------------------------------------------------------------------------------------------------------------------------------------------------------------------------------------------------------------------------------------------------------------------------------------------------------------------------------------------------------------------------------------------------------------------------------------------------------------------------------------------------------------------------------------------------------------------------------------------------------------------------------------------------------------------------------------------------------------------------------------------------------------------------------------------------------------------------------------------------------------------------------------------------------------------------------------------------------------------------------------------------------------------------------------------------------------------------------------------------------------------------------------------------------------------------------------------------------------------------------------------------------------------------------------------------------------------------------------------------------------------------------------------------------------------------------------------------------------------------------------------------------------------------------------------------------------------------------------------------------------------------------------------------------------------------------------------------------------------------------------------------------------------------------------------------------------------------------------------------------------------------------------------------------------------------------------------------------------------------------------------------------------------------------------------------------------------|-------|-------------------------|-----|
| Image: Contract of the system of the syst      | Image: Contract of the system of the syst                                                                                                                                                                                                                                                                 | ELOW) |                         |     |
| K     Image: Constraint of the second of the s | K     Image: Constraint of the second of the s                                                                                                                                                                                                                                                            |       | JOIN PIECE L X6         | D   |
| N DIN PIECE O X6<br>O DEAWN 12/9/2012 CHRIS LOGSTON<br>HICKED 12/9/2012 CHRIS LOGSTON<br>HIGH STAND<br>APPROVED SIZE DWG NO<br>SIZE DWG NO<br>C lamp v4 assembly                                                                                                                                                                                                                                                                                                                                                                                                                                                                                                                                                                                                                                                                                                                                                                                                                                                                                                                                                                                                                                                                                                                                                                                                                                                                                                                                                                                                                                                                                                                                                                                                                                                                                                                                                                                                                                                                                                                                     | N DIN PIECE O X6<br>O DIA PIECE |       |                         | C   |
| N     O     O     O     O     O     O     O     O     O     O     O     O     O     O     O     O     O     O     O     O     O     O     O     O     O     O     O     O     O     O     O     O     O     O     O     O     O     O     O     O     O     O     O     O     O     O     O     O     O     O     O     O     O     O     O     O     O     O     O     O     O     O     O     O     O     O     O     O     O     O     O     O     O     O     O     O     O     O     O     O     O     O     O     O     O     O     O     O     O     O     O     O     O     O     O     O     O     O     O     O     O     O     O     O     O     O     O     O     O     O     O     O     O     O     O     O     O     O     O     O     O     O     O     O     O     O     O     O     O     O     O     O     O     O     O <td>N     O     O     O     O     O     O     O     O     O     O     O     O     O     O     O     O     O     O     O     O     O     O     O     O     O     O     O     O     O     O     O     O     O     O     O     O     O     O     O     O     O     O     O     O     O     O     O     O     O     O     O     O     O     O     O     O     O     O     O     O     O     O     O     O     O     O     O     O     O     O     O     O     O     O     O     O     O     O     O     O     O     O     O     O     O     O     O     O     O     O     O     O     O     O     O     O     O     O     O     O     O     O     O     O     O     O     O     O     O     O     O     O     O     O     O     O     O     O     O     O     O     O     O     O     O     O     O     O     O     O     O     O     O     O     O<td></td><td>JOIN PIECE O X6</td><td>4</td></td>                                                                                                                                                                                                                                                                                                                                                          | N     O     O     O     O     O     O     O     O     O     O     O     O     O     O     O     O     O     O     O     O     O     O     O     O     O     O     O     O     O     O     O     O     O     O     O     O     O     O     O     O     O     O     O     O     O     O     O     O     O     O     O     O     O     O     O     O     O     O     O     O     O     O     O     O     O     O     O     O     O     O     O     O     O     O     O     O     O     O     O     O     O     O     O     O     O     O     O     O     O     O     O     O     O     O     O     O     O     O     O     O     O     O     O     O     O     O     O     O     O     O     O     O     O     O     O     O     O     O     O     O     O     O     O     O     O     O     O     O     O     O     O     O     O     O     O <td></td> <td>JOIN PIECE O X6</td> <td>4</td>                                                                                                                                                                                                                                                                                                                                                                                                                                                                                                                                                                                                                                                                                                                                                                                                                                                                                                                                                                                                                                                                                                                                                                                                                                                                                                                                                                                                                                                                       |       | JOIN PIECE O X6         | 4   |
| DRAWN   12/9/2012   CHECKED   QA   TITLE   MFG   APPROVED   SIZE   DWG NO   Iamp v4 assembly                                                                                                                                                                                                                                                                                                                                                                                                                                                                                                                                                                                                                                                                                                                                                                                                                                                                                                                                                                                                                                                                                                                                                                                                                                                                                                                                                                                                                                                                                                                                                                                                                                                                                                                                                                                                                                                                                                                                                                                                         | DRAWN   12/9/2012   CHECKED   QA   TITLE   MFG   APPROVED   SIZE   DWG NO   Iamp v4 assembly                                                                                                                                                                                                                                                                                                                                                                                                                                                                                                                                                                                                                                                                                                                                                                                                                                                                                                                                                                                                                                                                                                                                                                                                                                                                                                                                                                                                                                                                                                                                                                                                                                                                                                                                                                                                                                                                                                                                                                                                                                                                                                                                                                                                                                                                    |       |                         | В   |
| 12/9/2012     CHRIS     LOGSTON       QA     TITLE     A       MFG     NIGHT STAND     A       APPROVED     SIZE     DWG NO       Image: Size     Image: Size     REV       Image: Size     Image: Size     Image: Size                                                                                                                                                                                                                                                                                                                                                                                                                                                                                                                                                                                                                                                                                                                                                                                                                                                                                                                                                                                                                                                                                                                                                                                                                                                                                                                                                                                                                                                                                                                                                                                                                                                                                                                        | 12/9/2012     CHRIS     LOGSTON       QA     TITLE     A       MFG     NIGHT STAND       APPROVED     SIZE       DWG NO     REV       Iamp v4 assembly                                                                                                                                                                                                                                                                                                                                                                                                                                                                                                                                                                                                                                                                                                                                                                                                                                                                                                                                                                                                                                                                                                                                                                                                                                                                                                                                                                                                                                                                                                                                                                                                                                                                                                                                                                                                                                                                                                                                                                                                                                                                                                                                                                                                          |       |                         | _   |
| QA     TITLE     A       MFG     NIGHT STAND       APPROVED     SIZE       DWG NO     REV       Imp v4 assembly                                                                                                                                                                                                                                                                                                                                                                                                                                                                                                                                                                                                                                                                                                                                                                                                                                                                                                                                                                                                                                                                                                                                                                                                                                                                                                                                                                                                                                                                                                                                                                                                                                                                                                                                                                                                                                                                                                                                                                                      | QA     TITLE     A       MFG     NIGHT STAND       APPROVED     SIZE       DWG NO     REV       Imp v4 assembly                                                                                                                                                                                                                                                                                                                                                                                                                                                                                                                                                                                                                                                                                                                                                                                                                                                                                                                                                                                                                                                                                                                                                                                                                                                                                                                                                                                                                                                                                                                                                                                                                                                                                                                                                                                                                                                                                                                                                                                                                                                                                                                                                                                                                                                 |       | 12/9/2012 CHRIS LOGSTON |     |
| MFG NIGHT STAND APPROVED SIZE DWG NO Lamp v4 assembly                                                                                                                                                                                                                                                                                                                                                                                                                                                                                                                                                                                                                                                                                                                                                                                                                                                                                                                                                                                                                                                                                                                                                                                                                                                                                                                                                                                                                                                                                                                                                                                                                                                                                                                                                                                                                                                                                                                                                                                                                                                | MFG NIGHT STAND APPROVED SIZE DWG NO Lamp v4 assembly                                                                                                                                                                                                                                                                                                                                                                                                                                                                                                                                                                                                                                                                                                                                                                                                                                                                                                                                                                                                                                                                                                                                                                                                                                                                                                                                                                                                                                                                                                                                                                                                                                                                                                                                                                                                                                                                                                                                                                                                                                                                                                                                                                                                                                                                                                           |       | TITLE                   |     |
| APPROVED SIZE DWG NO REV REV                                                                                                                                                                                                                                                                                                                                                                                                                                                                                                                                                                                                                                                                                                                                                                                                                                                                                                                                                                                                                                                                                                                                                                                                                                                                                                                                                                                                                                                                                                                                                                                                                                                                                                                                                                                                                                                                                                                                                                                                                                                                         | APPROVED SIZE DWG NO REV REV                                                                                                                                                                                                                                                                                                                                                                                                                                                                                                                                                                                                                                                                                                                                                                                                                                                                                                                                                                                                                                                                                                                                                                                                                                                                                                                                                                                                                                                                                                                                                                                                                                                                                                                                                                                                                                                                                                                                                                                                                                                                                                                                                                                                                                                                                                                                    |       | NIGHT STAND             | A   |
| C lamp v4 assembly                                                                                                                                                                                                                                                                                                                                                                                                                                                                                                                                                                                                                                                                                                                                                                                                                                                                                                                                                                                                                                                                                                                                                                                                                                                                                                                                                                                                                                                                                                                                                                                                                                                                                                                                                                                                                                                                                                                                                                                                                                                                                   | C lamp v4 assembly                                                                                                                                                                                                                                                                                                                                                                                                                                                                                                                                                                                                                                                                                                                                                                                                                                                                                                                                                                                                                                                                                                                                                                                                                                                                                                                                                                                                                                                                                                                                                                                                                                                                                                                                                                                                                                                                                                                                                                                                                                                                                                                                                                                                                                                                                                                                              |       |                         |     |
|                                                                                                                                                                                                                                                                                                                                                                                                                                                                                                                                                                                                                                                                                                                                                                                                                                                                                                                                                                                                                                                                                                                                                                                                                                                                                                                                                                                                                                                                                                                                                                                                                                                                                                                                                                                                                                                                                                                                                                                                                                                                                                      |                                                                                                                                                                                                                                                                                                                                                                                                                                                                                                                                                                                                                                                                                                                                                                                                                                                                                                                                                                                                                                                                                                                                                                                                                                                                                                                                                                                                                                                                                                                                                                                                                                                                                                                                                                                                                                                                                                                                                                                                                                                                                                                                                                                                                                                                                                                                                                 |       |                         | REV |
|                                                                                                                                                                                                                                                                                                                                                                                                                                                                                                                                                                                                                                                                                                                                                                                                                                                                                                                                                                                                                                                                                                                                                                                                                                                                                                                                                                                                                                                                                                                                                                                                                                                                                                                                                                                                                                                                                                                                                                                                                                                                                                      |                                                                                                                                                                                                                                                                                                                                                                                                                                                                                                                                                                                                                                                                                                                                                                                                                                                                                                                                                                                                                                                                                                                                                                                                                                                                                                                                                                                                                                                                                                                                                                                                                                                                                                                                                                                                                                                                                                                                                                                                                                                                                                                                                                                                                                                                                                                                                                 |       |                         |     |