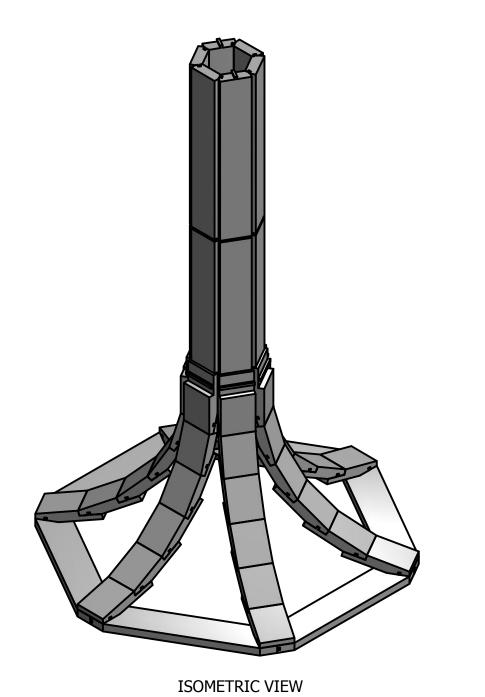

ISOMETRIC VIEW

С

| 2                |           | 1        |   |
|------------------|-----------|----------|---|
|                  | Į         | <u>1</u> |   |
| ť                |           |          | D |
|                  |           |          |   |
| 90°              |           | 2"       | c |
|                  |           |          | ₽ |
| Ľ                |           |          |   |
|                  | 3⁄8"<br>  |          | В |
|                  |           |          | _ |
|                  | 12/0/2012 | CHRIS    |   |
| DRAWN<br>CHECKED | 12/9/2012 |          |   |
|                  |           |          | A |

ISOMETRIC VIEW

С

| DRAWN    | 12/9/2012 | -        | CHRIS   | LOGSTON        |     |
|----------|-----------|----------|---------|----------------|-----|
| CHECKED  |           | TITLE    |         |                |     |
| QA       |           |          |         |                |     |
| MFG      |           | NIGHT ST | TAND    |                |     |
| APPROVED |           |          |         |                |     |
|          |           | SIZE     | DWG NO  |                | REV |
|          |           | C        | lamp v4 | assembly       |     |
|          |           | SCALE    | ·       | SHEET 17 OF 27 | _   |
| 2        |           |          |         | 1              |     |