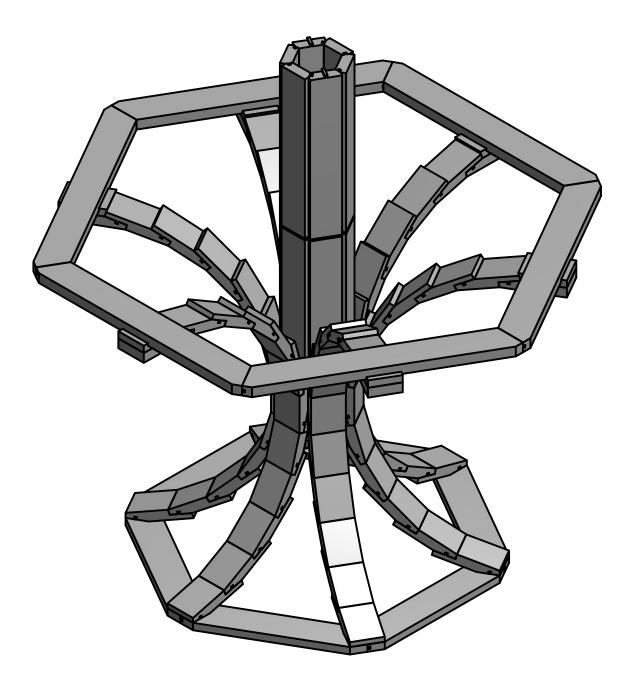

mp v4 assembly |     |
|          |           | SCALE |      |        | SHEET 18 OF 27   |     |
| 2        |           |       |      |        | 1                |     |

ISOMETRIC VIEW



PRODUCED BY AN AUTODESK EDUCATIONAL PRODUCT 4



| DRAWN    | 12/9/2012 |         | CHRIS            | אר    |
|----------|-----------|---------|------------------|-------|
| CHECKED  |           | -       |                  |       |
| QA       |           | TITLE   |                  |       |
| MFG      |           | NIGHT S | ΓAND             |       |
| APPROVED |           | 1       |                  |       |
|          |           | SIZE    | DWG NO           | REV   |
|          |           | C       | lamp v4 assembly |       |
|          |           | SCALE   | SHEET 19         | OF 27 |





ISOMETRIC VIEW

| DRAWN    | 12/9/2012 |          | CHRIS            |     |   |
|----------|-----------|----------|------------------|-----|---|
| CHECKED  |           |          |                  |     |   |
|          |           | TITLE    |                  |     | 1 |
| QA       |           |          |                  |     | A |
| MEC      |           |          |                  |     |   |
| MFG      |           | NIGHT ST | AND              |     |   |
| APPROVED |           | -        |                  |     |   |
|          |           |          |                  |     |   |
|          |           | SIZE     | DWG NO           | REV |   |
|          |           | C        | lamp v4 assembly |     |   |
|          |           | SCALE    | SHEET 20 OF 27   |     |   |
|