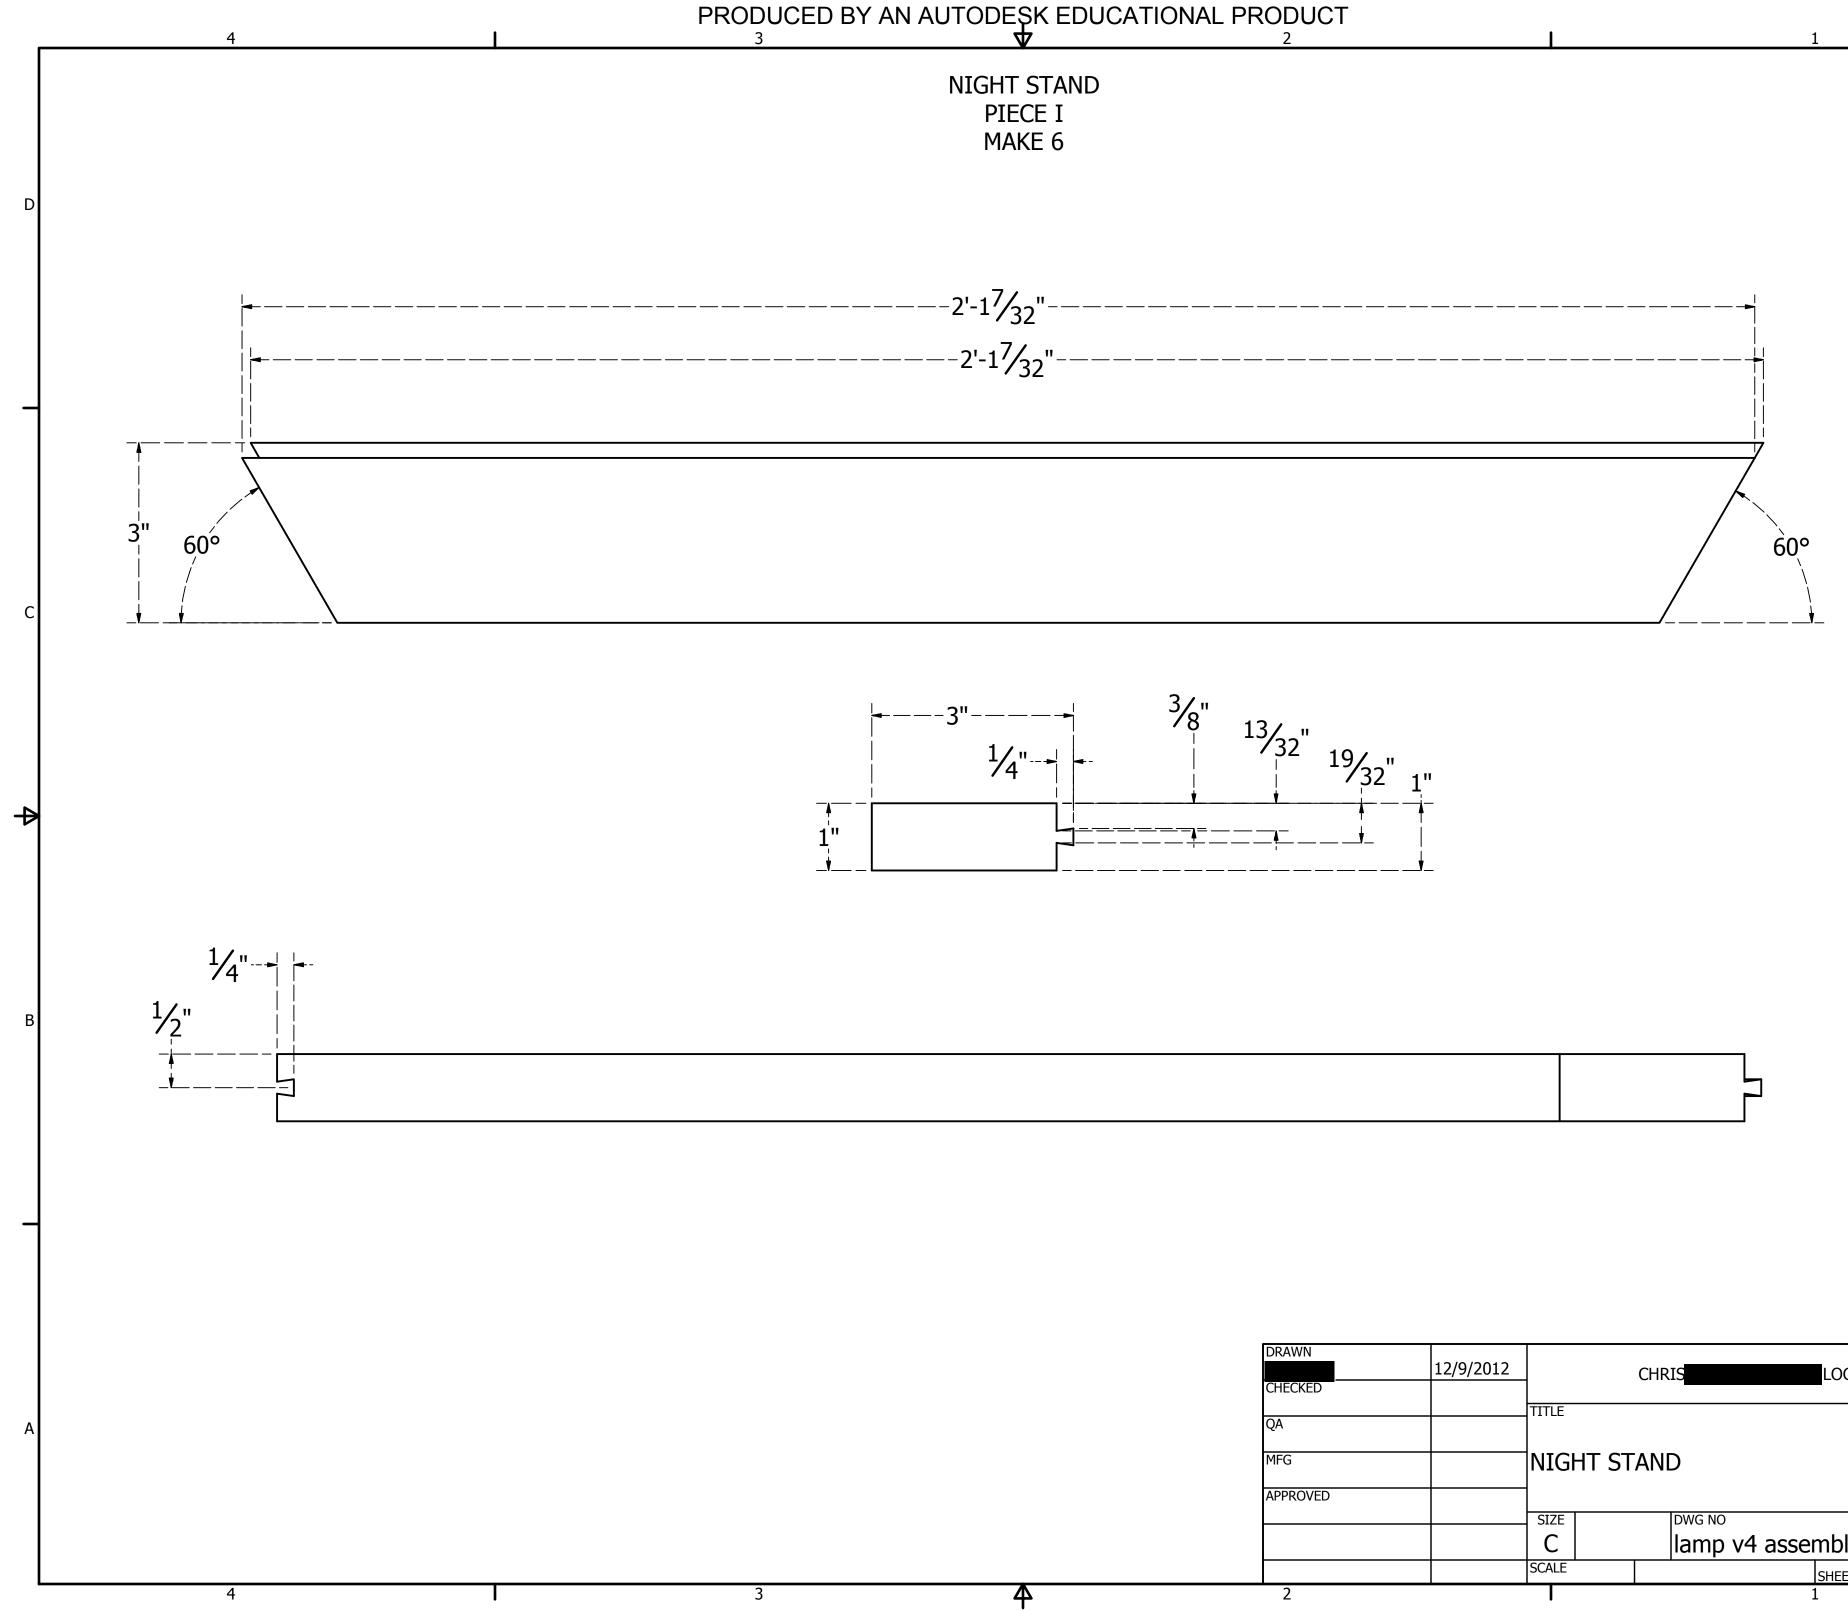

┢

| DRAWN    |           | 1       |                  |     |
|----------|-----------|---------|------------------|-----|
| DRAWN    | 12/9/2012 |         | CHRIS            |     |
| CHECKED  |           |         |                  |     |
| QA       |           | TITLE   |                  |     |
| MFG      |           | NIGHT S |                  |     |
|          |           |         | TAND             |     |
| APPROVED |           |         |                  |     |
|          |           | SIZE    | DWG NO           | REV |
|          |           | C       | lamp v4 assembly |     |
|          |           | SCALE   | SHEET 21 OF 27   | 7   |
| 2        |           |         | 1                |     |