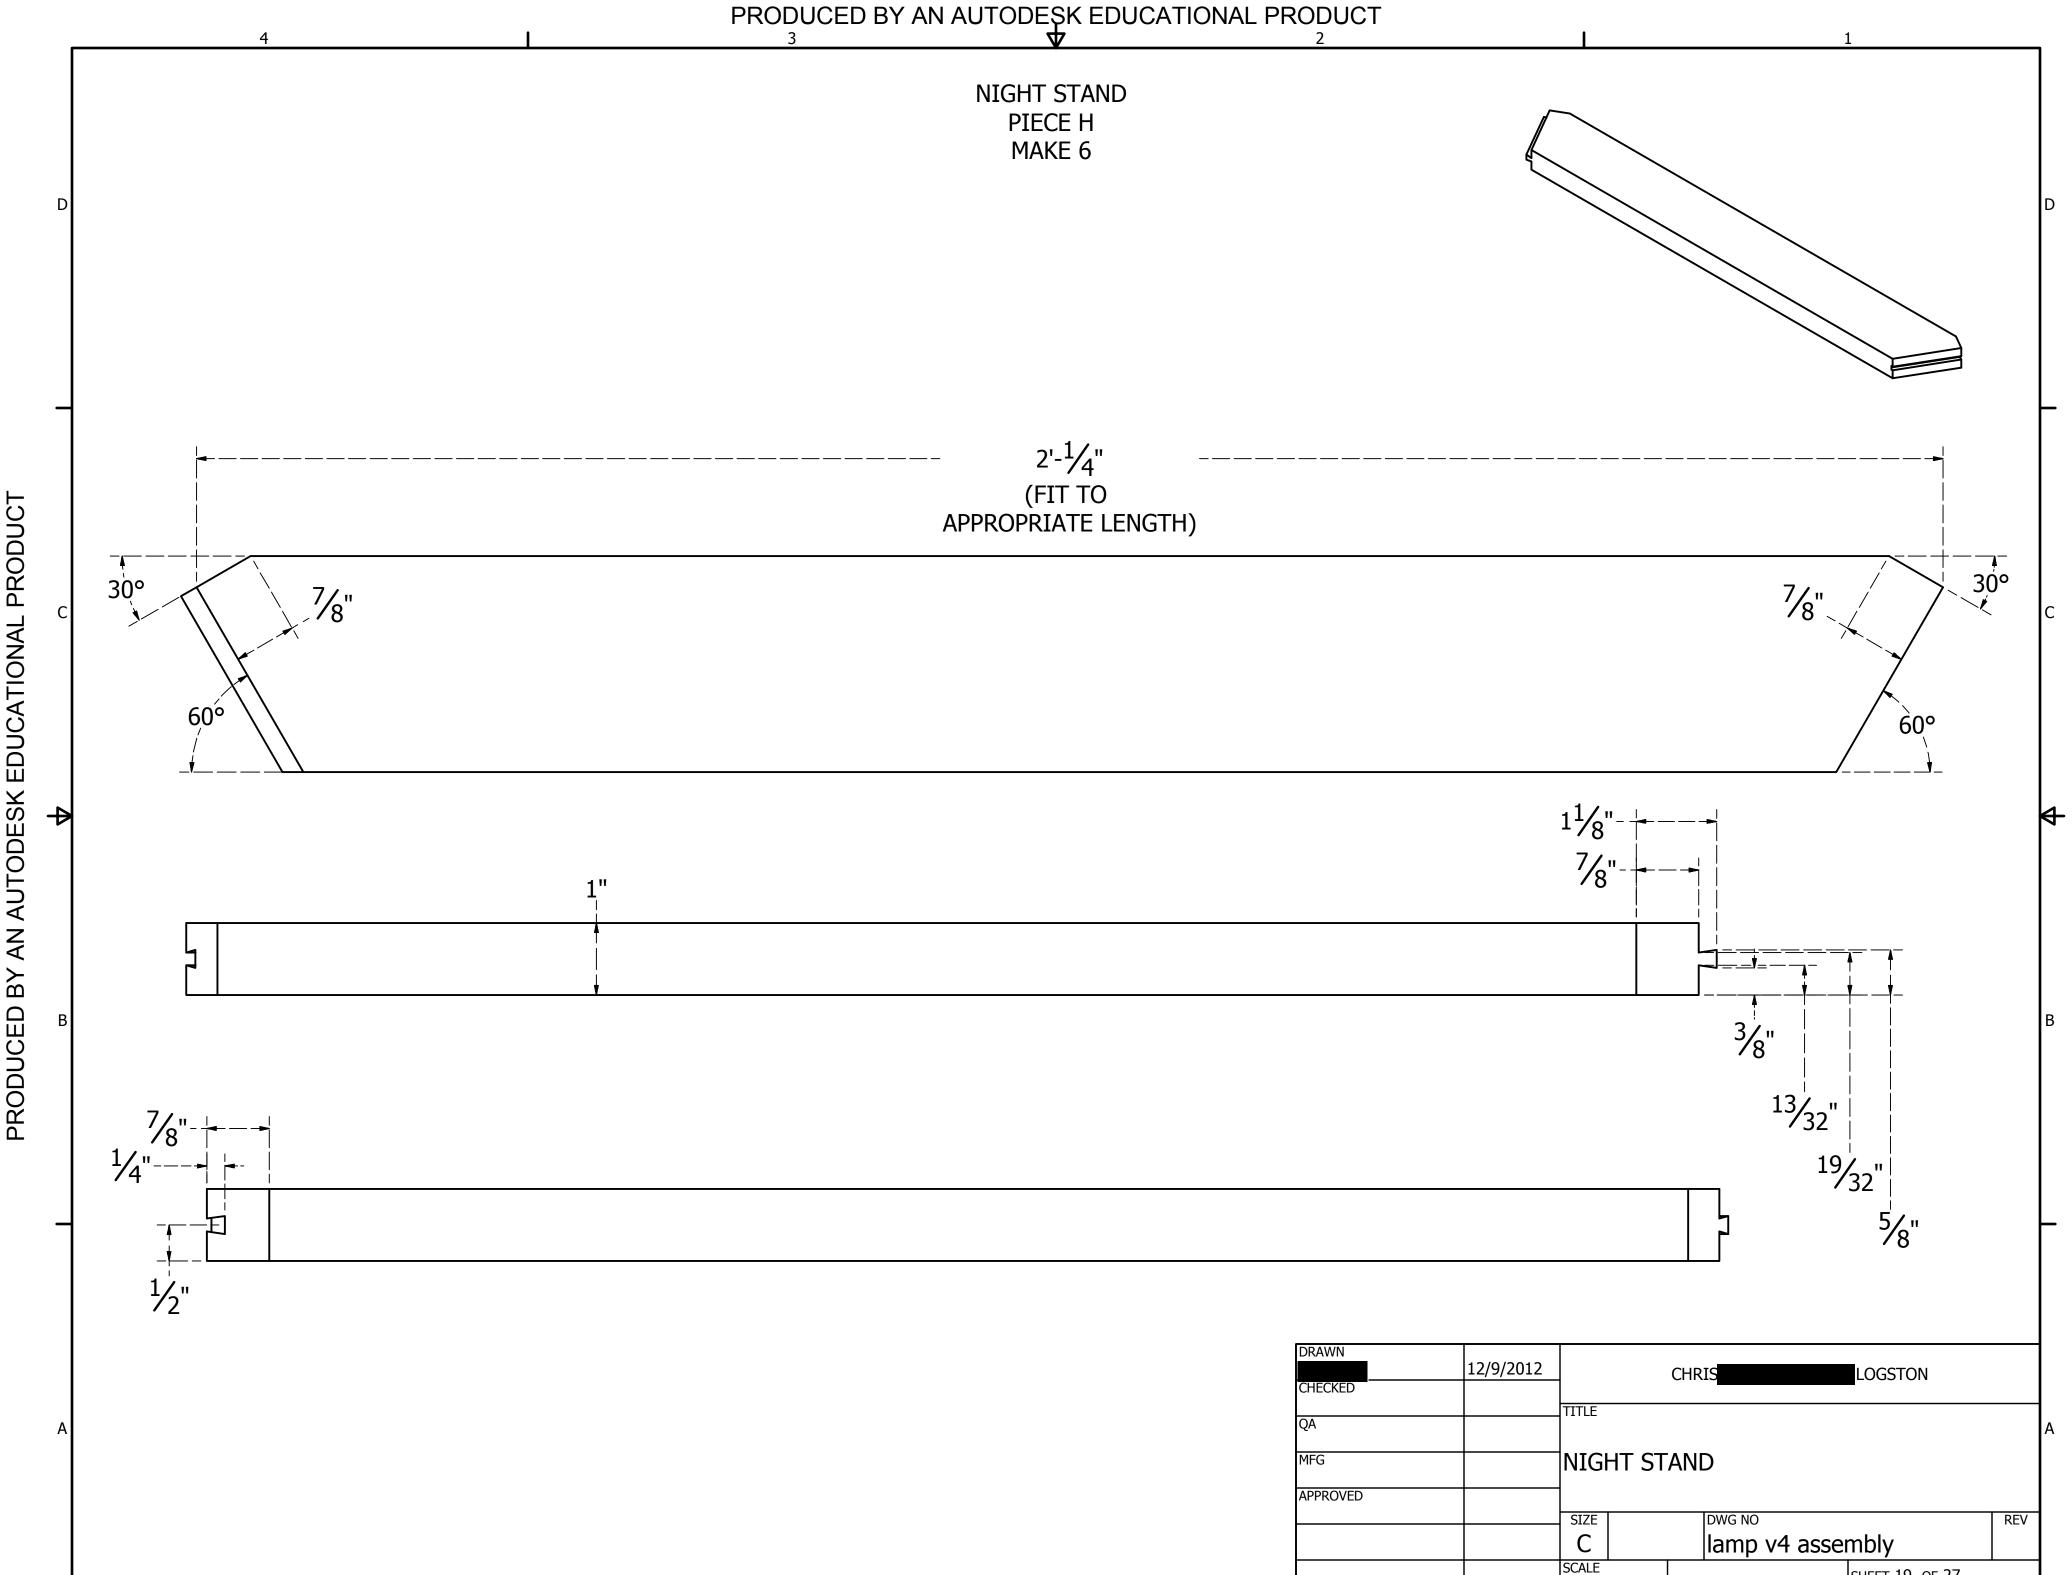

С

|          | 12/9/2012 |       |      | CHR    | LOGSTON          |     |
|----------|-----------|-------|------|--------|------------------|-----|
| CHECKED  |           |       |      |        |                  |     |
| QA       |           |       |      |        |                  |     |
| MFG      |           | NIGHT | - ST | ΔΝΓ    | )                |     |
|          |           |       | 51   | / \  \ |                  |     |
| APPROVED |           |       |      |        |                  |     |
|          |           | SIZE  |      |        | DWG NO           | REV |
|          |           | C     |      |        | lamp v4 assembly |     |
|          |           | SCALE |      |        | SHEET 18 OF 27   |     |
| 2        |           |       |      |        | 1                |     |