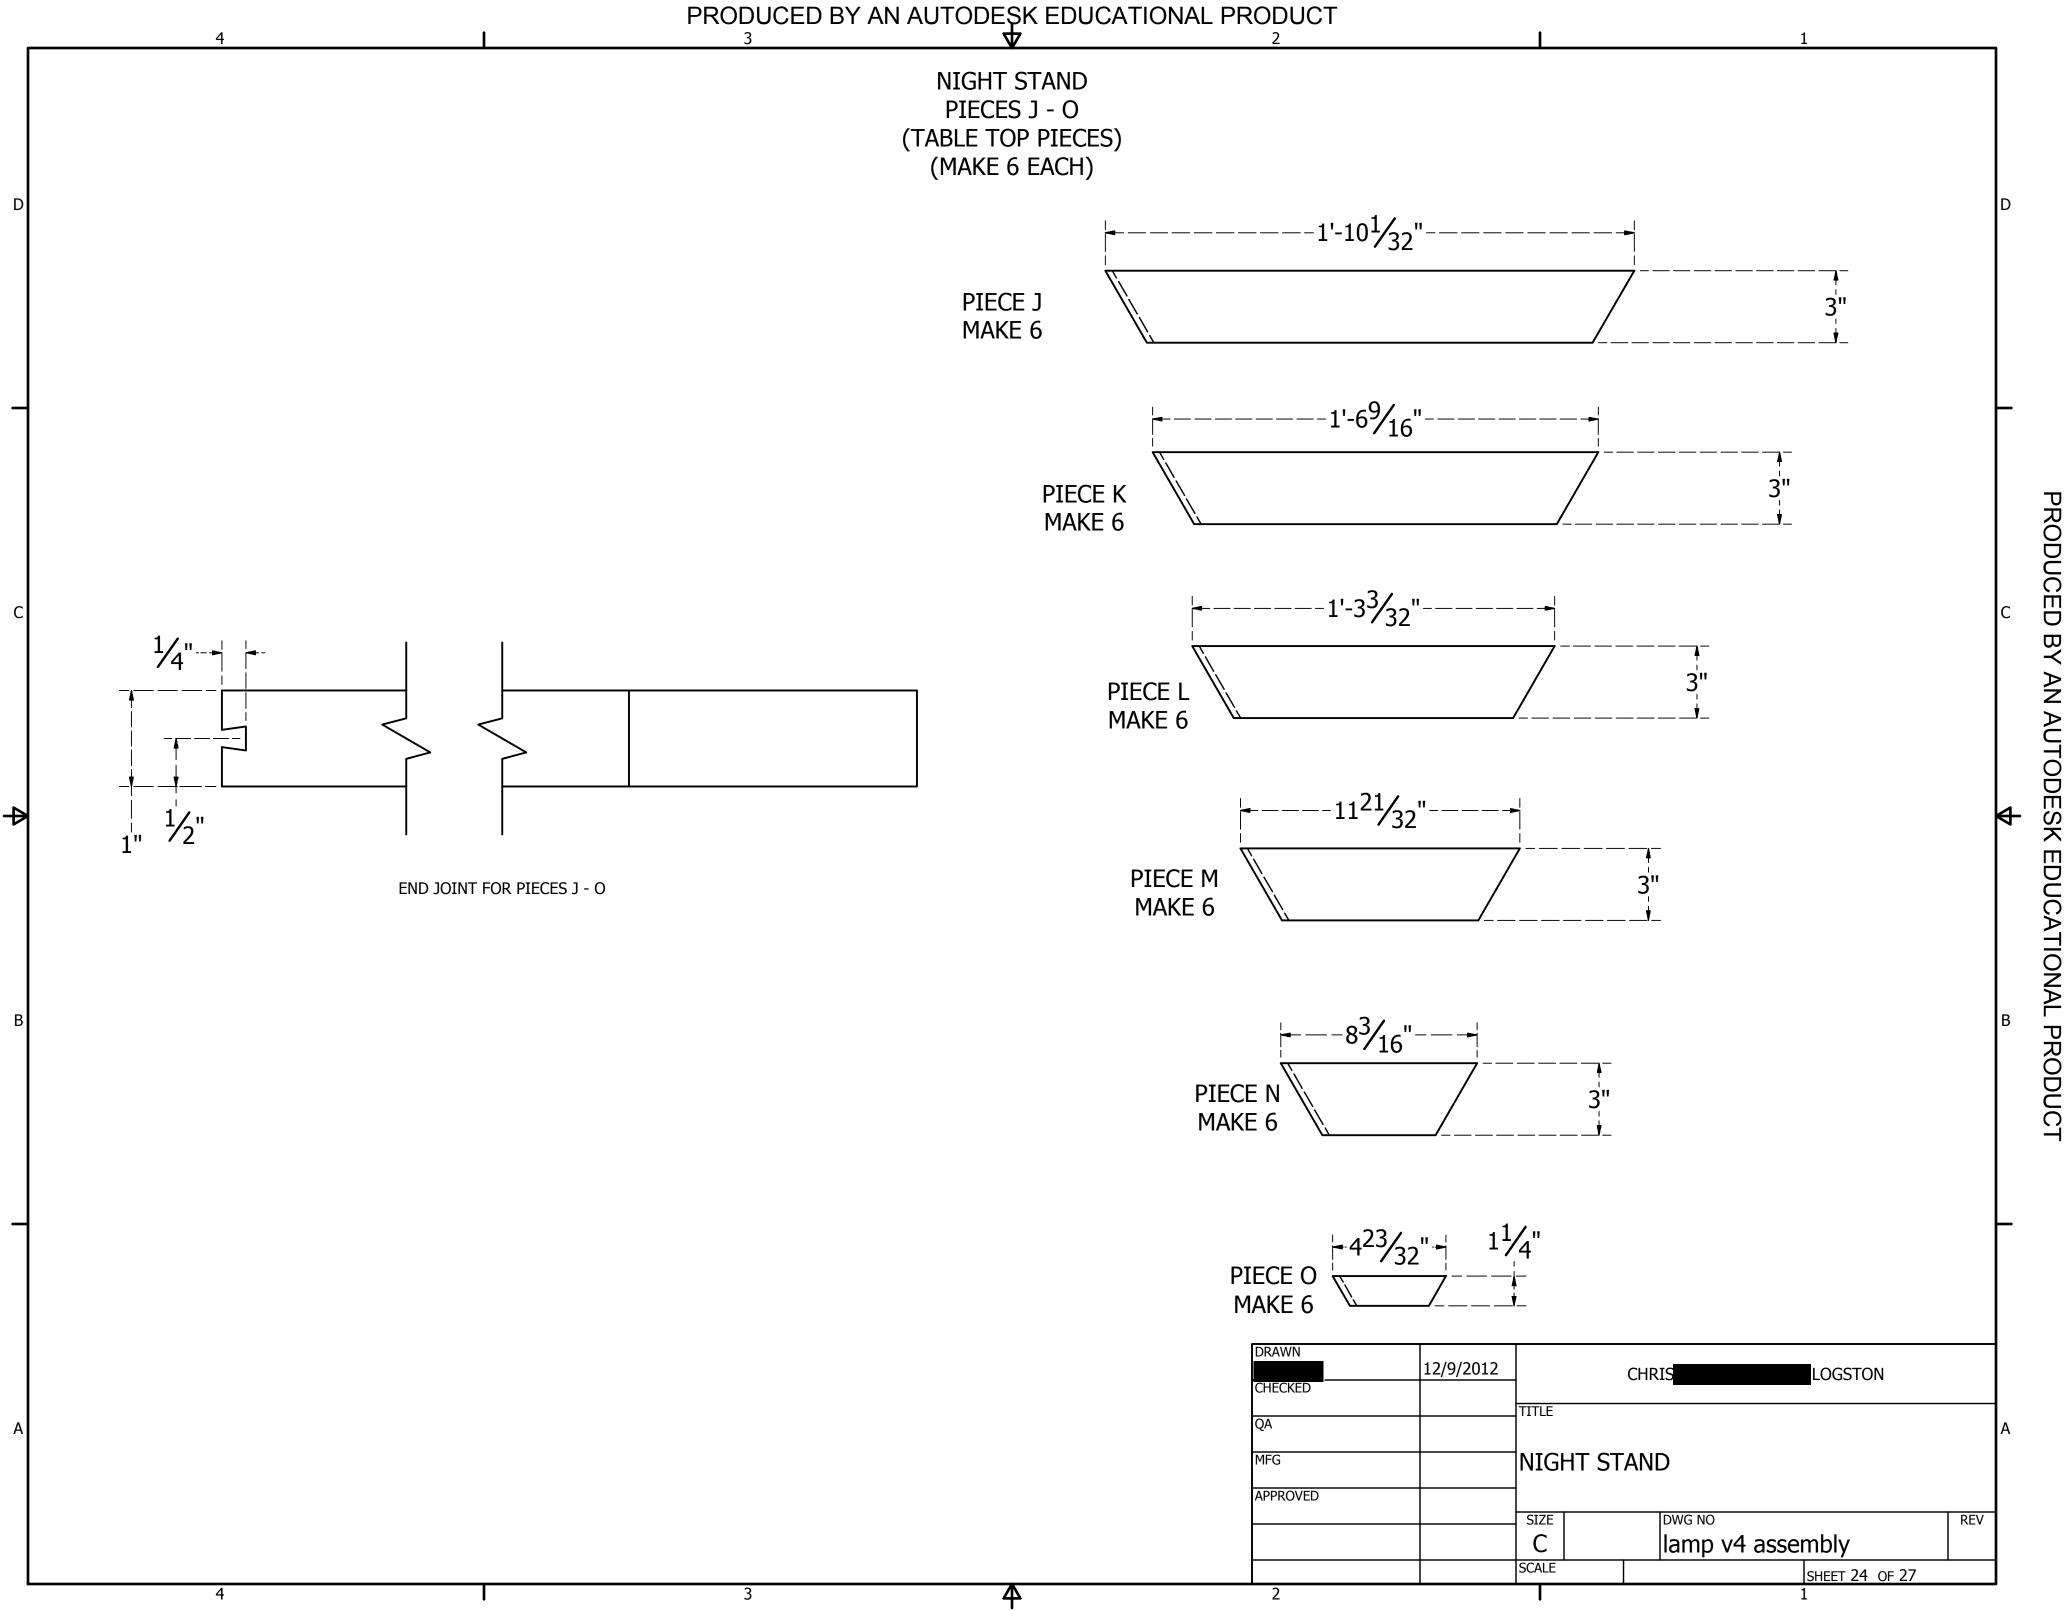

С

₽

₽

В

Α

D

| DNAL PRODUCT |  |
|--------------|--|

| JOIN PIECE L X6                                                                                                                                                                                                                                                                                                                                                                                                                                                                                                                                                                                                                                                                                                                                                                                                                                                                                                                                                                                                                                                                                                                                                                                                                                                                                                                                                                                                                                                                                                                                                                                                                                                                                                                                                                                                                                                                                                                                                                                                                                                                                      | JOIN PIECE L X6                                                                                                                                                                                                                                                                                                                                                                                                                                                                                                                                                                                                                                                                                                                                                                                                                                                                                                                                                                                                                                                                                                                                                                                                                                                                                                                                                                                                                                                                                                                                                                                                                                                                                                                                                                                                                                                                                                                                                                                                                                                                                                                                                                                                                                                                                                                                                 | 2     | 1                       |     |
|------------------------------------------------------------------------------------------------------------------------------------------------------------------------------------------------------------------------------------------------------------------------------------------------------------------------------------------------------------------------------------------------------------------------------------------------------------------------------------------------------------------------------------------------------------------------------------------------------------------------------------------------------------------------------------------------------------------------------------------------------------------------------------------------------------------------------------------------------------------------------------------------------------------------------------------------------------------------------------------------------------------------------------------------------------------------------------------------------------------------------------------------------------------------------------------------------------------------------------------------------------------------------------------------------------------------------------------------------------------------------------------------------------------------------------------------------------------------------------------------------------------------------------------------------------------------------------------------------------------------------------------------------------------------------------------------------------------------------------------------------------------------------------------------------------------------------------------------------------------------------------------------------------------------------------------------------------------------------------------------------------------------------------------------------------------------------------------------------|-----------------------------------------------------------------------------------------------------------------------------------------------------------------------------------------------------------------------------------------------------------------------------------------------------------------------------------------------------------------------------------------------------------------------------------------------------------------------------------------------------------------------------------------------------------------------------------------------------------------------------------------------------------------------------------------------------------------------------------------------------------------------------------------------------------------------------------------------------------------------------------------------------------------------------------------------------------------------------------------------------------------------------------------------------------------------------------------------------------------------------------------------------------------------------------------------------------------------------------------------------------------------------------------------------------------------------------------------------------------------------------------------------------------------------------------------------------------------------------------------------------------------------------------------------------------------------------------------------------------------------------------------------------------------------------------------------------------------------------------------------------------------------------------------------------------------------------------------------------------------------------------------------------------------------------------------------------------------------------------------------------------------------------------------------------------------------------------------------------------------------------------------------------------------------------------------------------------------------------------------------------------------------------------------------------------------------------------------------------------|-------|-------------------------|-----|
| Image: Contract of the system of the syst      | Image: Contract of the system of the syst                                                                                                                                                                                                                                                                 | ELOW) |                         |     |
| K     Image: Constraint of the second of the s | K     Image: Constraint of the second of the s                                                                                                                                                                                                                                                            |       | JOIN PIECE L X6         | D   |
| N DIN PIECE O X6<br>O DEAWN 12/9/2012 CHRIS LOGSTON<br>HICKED 12/9/2012 CHRIS LOGSTON<br>HIGH STAND<br>APPROVED SIZE DWG NO<br>SIZE DWG NO<br>C lamp v4 assembly                                                                                                                                                                                                                                                                                                                                                                                                                                                                                                                                                                                                                                                                                                                                                                                                                                                                                                                                                                                                                                                                                                                                                                                                                                                                                                                                                                                                                                                                                                                                                                                                                                                                                                                                                                                                                                                                                                                                     | N DIN PIECE O X6<br>O DIA PIECE |       |                         | C   |
| N     O     O     O     O     O     O     O     O     O     O     O     O     O     O     O     O     O     O     O     O     O     O     O     O     O     O     O     O     O     O     O     O     O     O     O     O     O     O     O     O     O     O     O     O     O     O     O     O     O     O     O     O     O     O     O     O     O     O     O     O     O     O     O     O     O     O     O     O     O     O     O     O     O     O     O     O     O     O     O     O     O     O     O     O     O     O     O     O     O     O     O     O     O     O     O     O     O     O     O     O     O     O     O     O     O     O     O     O     O     O     O     O     O     O     O     O     O     O     O     O     O     O     O     O     O     O     O     O     O     O     O     O     O     O     O <td>N     O     O     O     O     O     O     O     O     O     O     O     O     O     O     O     O     O     O     O     O     O     O     O     O     O     O     O     O     O     O     O     O     O     O     O     O     O     O     O     O     O     O     O     O     O     O     O     O     O     O     O     O     O     O     O     O     O     O     O     O     O     O     O     O     O     O     O     O     O     O     O     O     O     O     O     O     O     O     O     O     O     O     O     O     O     O     O     O     O     O     O     O     O     O     O     O     O     O     O     O     O     O     O     O     O     O     O     O     O     O     O     O     O     O     O     O     O     O     O     O     O     O     O     O     O     O     O     O     O     O     O     O     O     O     O<td></td><td>JOIN PIECE O X6</td><td>4</td></td>                                                                                                                                                                                                                                                                                                                                                          | N     O     O     O     O     O     O     O     O     O     O     O     O     O     O     O     O     O     O     O     O     O     O     O     O     O     O     O     O     O     O     O     O     O     O     O     O     O     O     O     O     O     O     O     O     O     O     O     O     O     O     O     O     O     O     O     O     O     O     O     O     O     O     O     O     O     O     O     O     O     O     O     O     O     O     O     O     O     O     O     O     O     O     O     O     O     O     O     O     O     O     O     O     O     O     O     O     O     O     O     O     O     O     O     O     O     O     O     O     O     O     O     O     O     O     O     O     O     O     O     O     O     O     O     O     O     O     O     O     O     O     O     O     O     O     O <td></td> <td>JOIN PIECE O X6</td> <td>4</td>                                                                                                                                                                                                                                                                                                                                                                                                                                                                                                                                                                                                                                                                                                                                                                                                                                                                                                                                                                                                                                                                                                                                                                                                                                                                                                                                                                                                                                                                       |       | JOIN PIECE O X6         | 4   |
| DRAWN   12/9/2012   CHECKED   QA   TITLE   MFG   APPROVED   SIZE   DWG NO   Iamp v4 assembly                                                                                                                                                                                                                                                                                                                                                                                                                                                                                                                                                                                                                                                                                                                                                                                                                                                                                                                                                                                                                                                                                                                                                                                                                                                                                                                                                                                                                                                                                                                                                                                                                                                                                                                                                                                                                                                                                                                                                                                                         | DRAWN   12/9/2012   CHECKED   QA   TITLE   MFG   APPROVED   SIZE   DWG NO   Iamp v4 assembly                                                                                                                                                                                                                                                                                                                                                                                                                                                                                                                                                                                                                                                                                                                                                                                                                                                                                                                                                                                                                                                                                                                                                                                                                                                                                                                                                                                                                                                                                                                                                                                                                                                                                                                                                                                                                                                                                                                                                                                                                                                                                                                                                                                                                                                                    |       |                         | В   |
| 12/9/2012     CHRIS     LOGSTON       QA     TITLE     A       MFG     NIGHT STAND     A       APPROVED     SIZE     DWG NO       Image: Size     Image: Size     REV       Image: Size     Image: Size     Image: Size                                                                                                                                                                                                                                                                                                                                                                                                                                                                                                                                                                                                                                                                                                                                                                                                                                                                                                                                                                                                                                                                                                                                                                                                                                                                                                                                                                                                                                                                                                                                                                                                                                                                                                                        | 12/9/2012     CHRIS     LOGSTON       QA     TITLE     A       MFG     NIGHT STAND       APPROVED     SIZE       DWG NO     REV       Iamp v4 assembly                                                                                                                                                                                                                                                                                                                                                                                                                                                                                                                                                                                                                                                                                                                                                                                                                                                                                                                                                                                                                                                                                                                                                                                                                                                                                                                                                                                                                                                                                                                                                                                                                                                                                                                                                                                                                                                                                                                                                                                                                                                                                                                                                                                                          |       |                         | _   |
| QA     TITLE     A       MFG     NIGHT STAND       APPROVED     SIZE       DWG NO     REV       Imp v4 assembly                                                                                                                                                                                                                                                                                                                                                                                                                                                                                                                                                                                                                                                                                                                                                                                                                                                                                                                                                                                                                                                                                                                                                                                                                                                                                                                                                                                                                                                                                                                                                                                                                                                                                                                                                                                                                                                                                                                                                                                      | QA     TITLE     A       MFG     NIGHT STAND       APPROVED     SIZE       DWG NO     REV       Imp v4 assembly                                                                                                                                                                                                                                                                                                                                                                                                                                                                                                                                                                                                                                                                                                                                                                                                                                                                                                                                                                                                                                                                                                                                                                                                                                                                                                                                                                                                                                                                                                                                                                                                                                                                                                                                                                                                                                                                                                                                                                                                                                                                                                                                                                                                                                                 |       | 12/9/2012 CHRIS LOGSTON |     |
| MFG NIGHT STAND APPROVED SIZE DWG NO Lamp v4 assembly                                                                                                                                                                                                                                                                                                                                                                                                                                                                                                                                                                                                                                                                                                                                                                                                                                                                                                                                                                                                                                                                                                                                                                                                                                                                                                                                                                                                                                                                                                                                                                                                                                                                                                                                                                                                                                                                                                                                                                                                                                                | MFG NIGHT STAND APPROVED SIZE DWG NO Lamp v4 assembly                                                                                                                                                                                                                                                                                                                                                                                                                                                                                                                                                                                                                                                                                                                                                                                                                                                                                                                                                                                                                                                                                                                                                                                                                                                                                                                                                                                                                                                                                                                                                                                                                                                                                                                                                                                                                                                                                                                                                                                                                                                                                                                                                                                                                                                                                                           |       | TITLE                   |     |
| APPROVED SIZE DWG NO REV REV                                                                                                                                                                                                                                                                                                                                                                                                                                                                                                                                                                                                                                                                                                                                                                                                                                                                                                                                                                                                                                                                                                                                                                                                                                                                                                                                                                                                                                                                                                                                                                                                                                                                                                                                                                                                                                                                                                                                                                                                                                                                         | APPROVED SIZE DWG NO REV REV                                                                                                                                                                                                                                                                                                                                                                                                                                                                                                                                                                                                                                                                                                                                                                                                                                                                                                                                                                                                                                                                                                                                                                                                                                                                                                                                                                                                                                                                                                                                                                                                                                                                                                                                                                                                                                                                                                                                                                                                                                                                                                                                                                                                                                                                                                                                    |       | NIGHT STAND             | A   |
| C lamp v4 assembly                                                                                                                                                                                                                                                                                                                                                                                                                                                                                                                                                                                                                                                                                                                                                                                                                                                                                                                                                                                                                                                                                                                                                                                                                                                                                                                                                                                                                                                                                                                                                                                                                                                                                                                                                                                                                                                                                                                                                                                                                                                                                   | C lamp v4 assembly                                                                                                                                                                                                                                                                                                                                                                                                                                                                                                                                                                                                                                                                                                                                                                                                                                                                                                                                                                                                                                                                                                                                                                                                                                                                                                                                                                                                                                                                                                                                                                                                                                                                                                                                                                                                                                                                                                                                                                                                                                                                                                                                                                                                                                                                                                                                              |       |                         |     |
|                                                                                                                                                                                                                                                                                                                                                                                                                                                                                                                                                                                                                                                                                                                                                                                                                                                                                                                                                                                                                                                                                                                                                                                                                                                                                                                                                                                                                                                                                                                                                                                                                                                                                                                                                                                                                                                                                                                                                                                                                                                                                                      |                                                                                                                                                                                                                                                                                                                                                                                                                                                                                                                                                                                                                                                                                                                                                                                                                                                                                                                                                                                                                                                                                                                                                                                                                                                                                                                                                                                                                                                                                                                                                                                                                                                                                                                                                                                                                                                                                                                                                                                                                                                                                                                                                                                                                                                                                                                                                                 |       |                         | REV |
|                                                                                                                                                                                                                                                                                                                                                                                                                                                                                                                                                                                                                                                                                                                                                                                                                                                                                                                                                                                                                                                                                                                                                                                                                                                                                                                                                                                                                                                                                                                                                                                                                                                                                                                                                                                                                                                                                                                                                                                                                                                                                                      |                                                                                                                                                                                                                                                                                                                                                                                                                                                                                                                                                                                                                                                                                                                                                                                                                                                                                                                                                                                                                                                                                                                                                                                                                                                                                                                                                                                                                                                                                                                                                                                                                                                                                                                                                                                                                                                                                                                                                                                                                                                                                                                                                                                                                                                                                                                                                                 |       |                         |     |