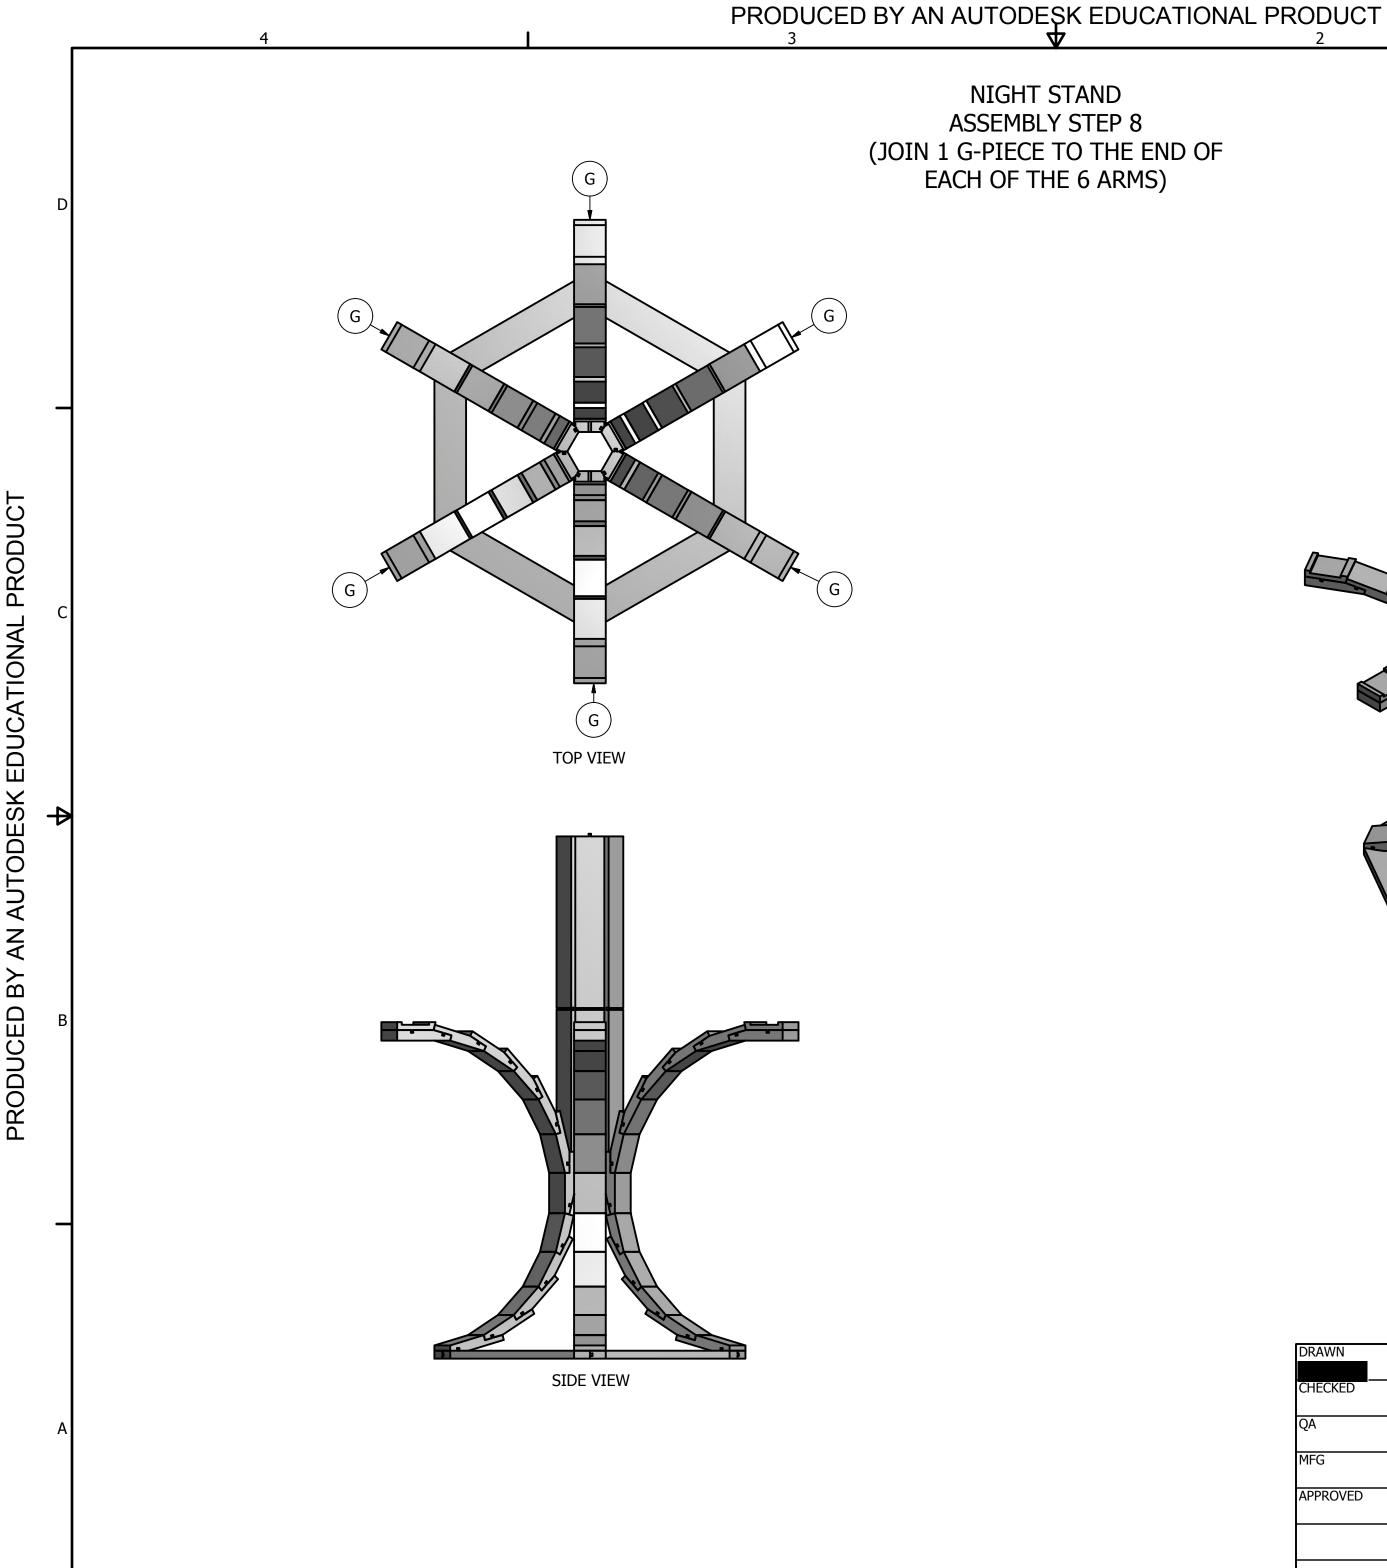

ISOMETRIC VIEW

PRODUCED BY AN AUTODESK EDUCATIONAL PRODUCT 4

| DRAWN    | 12/9/2012 |         | CHRIS            | אר    |
|----------|-----------|---------|------------------|-------|
| CHECKED  |           | -       |                  |       |
| QA       |           | TITLE   |                  |       |
| MFG      |           | NIGHT S | ΓAND             |       |
| APPROVED |           | 1       |                  |       |
|          |           | SIZE    | DWG NO           | REV   |
|          |           | C       | lamp v4 assembly |       |
|          |           | SCALE   | SHEET 19         | OF 27 |