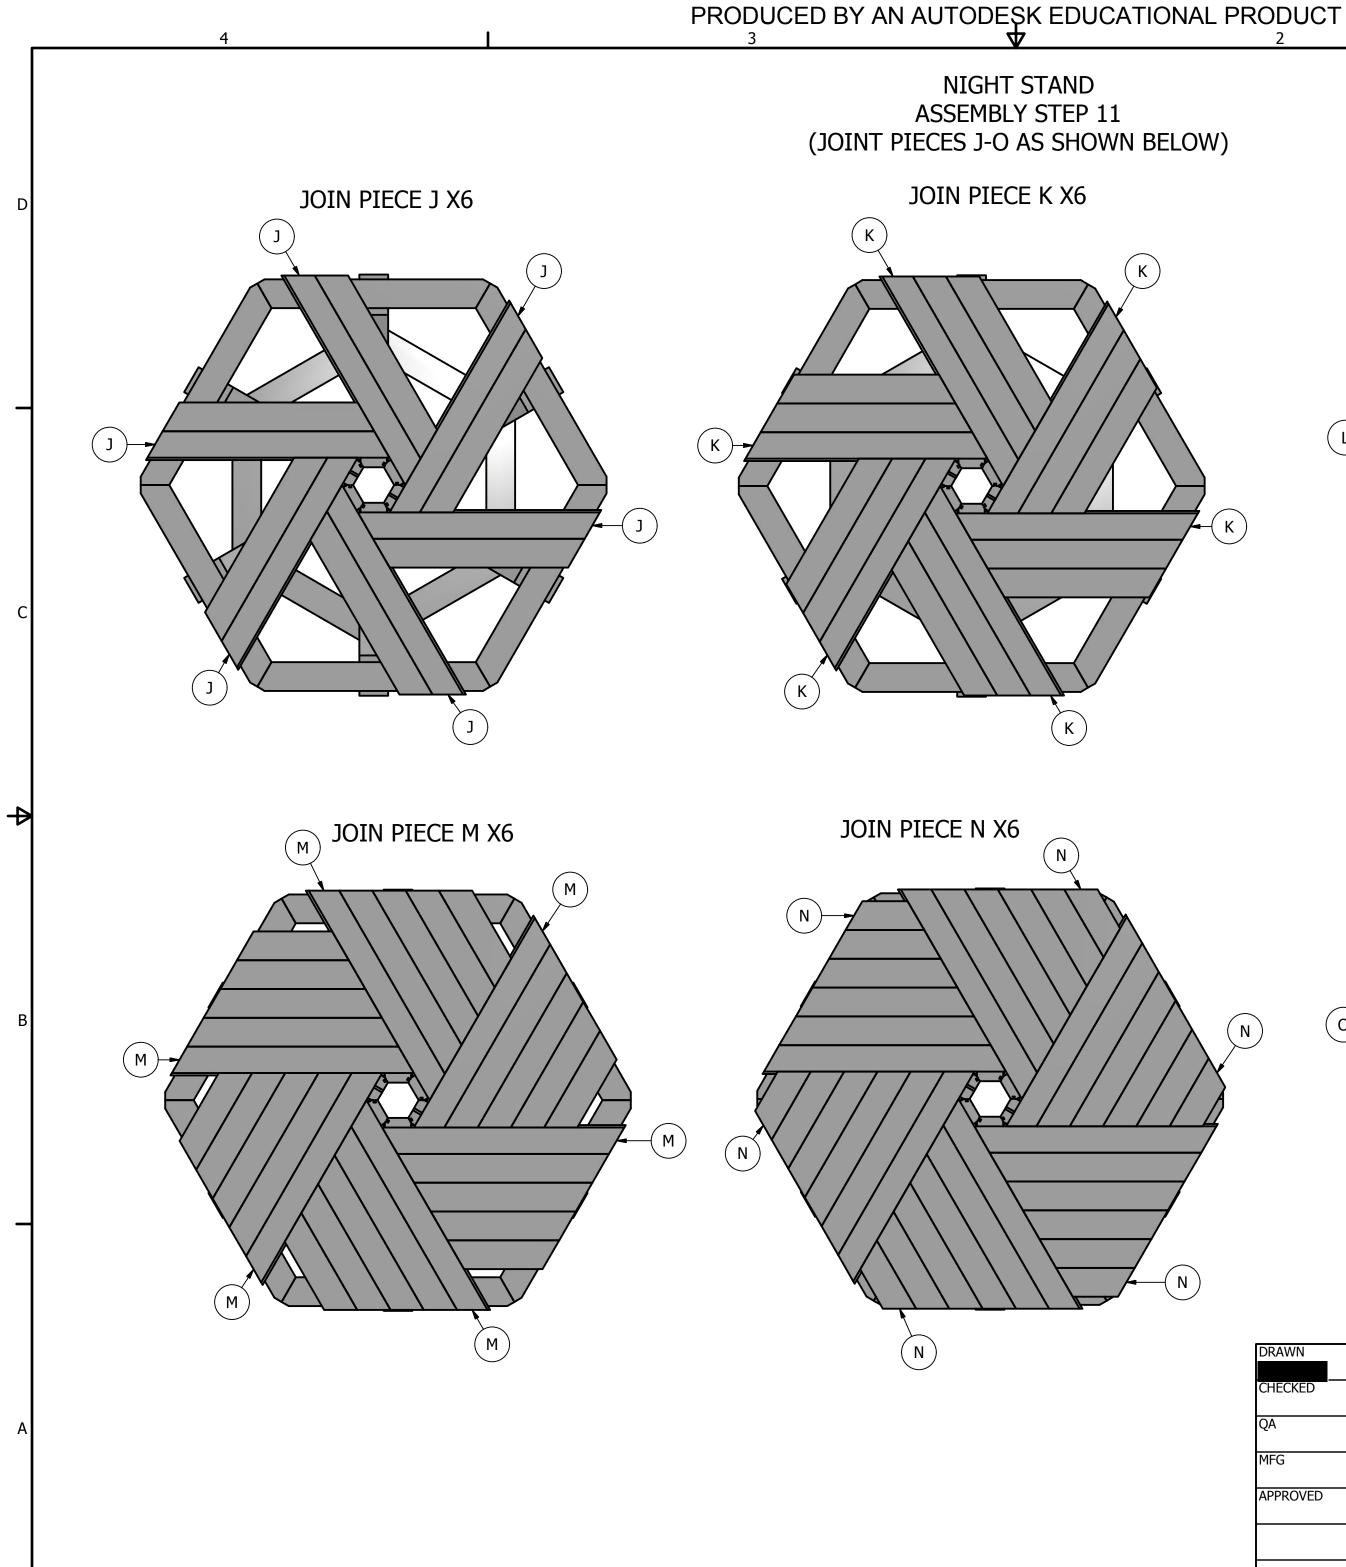

С

₽

₽

В

Α

D

| DNAL PRODUCT |  |
|--------------|--|

| JOIN PIECE L X6                                                                                                                                                                                                                                                                                                                                                                                                                                                                                                                                                                                                                                                                                                                                                                                                                                                                                                                                                                                                                                                                                                                                                                                                                                                                                                                                                                                                                                                                                                                                                                                                                                                                                                                                                                                                                                                                                                                                                                                                                                                                                      | JOIN PIECE L X6                                                                                                                                                                                                                                                                                                                                                                                                                                                                                                                                                                                                                                                                                                                                                                                                                                                                                                                                                                                                                                                                                                                                                                                                                                                                                                                                                                                                                                                                                                                                                                                                                                                                                                                                                                                                                                                                                                                                                                                                                                                                                                                                                                                                                                                                                                                                                 | 2     | 1                       |     |
|------------------------------------------------------------------------------------------------------------------------------------------------------------------------------------------------------------------------------------------------------------------------------------------------------------------------------------------------------------------------------------------------------------------------------------------------------------------------------------------------------------------------------------------------------------------------------------------------------------------------------------------------------------------------------------------------------------------------------------------------------------------------------------------------------------------------------------------------------------------------------------------------------------------------------------------------------------------------------------------------------------------------------------------------------------------------------------------------------------------------------------------------------------------------------------------------------------------------------------------------------------------------------------------------------------------------------------------------------------------------------------------------------------------------------------------------------------------------------------------------------------------------------------------------------------------------------------------------------------------------------------------------------------------------------------------------------------------------------------------------------------------------------------------------------------------------------------------------------------------------------------------------------------------------------------------------------------------------------------------------------------------------------------------------------------------------------------------------------|-----------------------------------------------------------------------------------------------------------------------------------------------------------------------------------------------------------------------------------------------------------------------------------------------------------------------------------------------------------------------------------------------------------------------------------------------------------------------------------------------------------------------------------------------------------------------------------------------------------------------------------------------------------------------------------------------------------------------------------------------------------------------------------------------------------------------------------------------------------------------------------------------------------------------------------------------------------------------------------------------------------------------------------------------------------------------------------------------------------------------------------------------------------------------------------------------------------------------------------------------------------------------------------------------------------------------------------------------------------------------------------------------------------------------------------------------------------------------------------------------------------------------------------------------------------------------------------------------------------------------------------------------------------------------------------------------------------------------------------------------------------------------------------------------------------------------------------------------------------------------------------------------------------------------------------------------------------------------------------------------------------------------------------------------------------------------------------------------------------------------------------------------------------------------------------------------------------------------------------------------------------------------------------------------------------------------------------------------------------------|-------|-------------------------|-----|
| Image: Contract of the system of the syst      | Image: Contract of the system of the syst                                                                                                                                                                                                                                                                 | ELOW) |                         |     |
| K     Image: Constraint of the second of the s | K     Image: Constraint of the second of the s                                                                                                                                                                                                                                                            |       | JOIN PIECE L X6         | D   |
| N DIN PIECE O X6<br>O DEAWN 12/9/2012 CHRIS LOGSTON<br>HICKED 12/9/2012 CHRIS LOGSTON<br>HIGH STAND<br>APPROVED SIZE DWG NO<br>SIZE DWG NO<br>C lamp v4 assembly                                                                                                                                                                                                                                                                                                                                                                                                                                                                                                                                                                                                                                                                                                                                                                                                                                                                                                                                                                                                                                                                                                                                                                                                                                                                                                                                                                                                                                                                                                                                                                                                                                                                                                                                                                                                                                                                                                                                     | N DIN PIECE O X6<br>O DIA PIECE |       |                         | C   |
| N     O     O     O     O     O     O     O     O     O     O     O     O     O     O     O     O     O     O     O     O     O     O     O     O     O     O     O     O     O     O     O     O     O     O     O     O     O     O     O     O     O     O     O     O     O     O     O     O     O     O     O     O     O     O     O     O     O     O     O     O     O     O     O     O     O     O     O     O     O     O     O     O     O     O     O     O     O     O     O     O     O     O     O     O     O     O     O     O     O     O     O     O     O     O     O     O     O     O     O     O     O     O     O     O     O     O     O     O     O     O     O     O     O     O     O     O     O     O     O     O     O     O     O     O     O     O     O     O     O     O     O     O     O     O     O <td>N     O     O     O     O     O     O     O     O     O     O     O     O     O     O     O     O     O     O     O     O     O     O     O     O     O     O     O     O     O     O     O     O     O     O     O     O     O     O     O     O     O     O     O     O     O     O     O     O     O     O     O     O     O     O     O     O     O     O     O     O     O     O     O     O     O     O     O     O     O     O     O     O     O     O     O     O     O     O     O     O     O     O     O     O     O     O     O     O     O     O     O     O     O     O     O     O     O     O     O     O     O     O     O     O     O     O     O     O     O     O     O     O     O     O     O     O     O     O     O     O     O     O     O     O     O     O     O     O     O     O     O     O     O     O     O<td></td><td>JOIN PIECE O X6</td><td>4</td></td>                                                                                                                                                                                                                                                                                                                                                          | N     O     O     O     O     O     O     O     O     O     O     O     O     O     O     O     O     O     O     O     O     O     O     O     O     O     O     O     O     O     O     O     O     O     O     O     O     O     O     O     O     O     O     O     O     O     O     O     O     O     O     O     O     O     O     O     O     O     O     O     O     O     O     O     O     O     O     O     O     O     O     O     O     O     O     O     O     O     O     O     O     O     O     O     O     O     O     O     O     O     O     O     O     O     O     O     O     O     O     O     O     O     O     O     O     O     O     O     O     O     O     O     O     O     O     O     O     O     O     O     O     O     O     O     O     O     O     O     O     O     O     O     O     O     O     O <td></td> <td>JOIN PIECE O X6</td> <td>4</td>                                                                                                                                                                                                                                                                                                                                                                                                                                                                                                                                                                                                                                                                                                                                                                                                                                                                                                                                                                                                                                                                                                                                                                                                                                                                                                                                                                                                                                                                       |       | JOIN PIECE O X6         | 4   |
| DRAWN   12/9/2012   CHECKED   QA   TITLE   MFG   APPROVED   SIZE   DWG NO   Iamp v4 assembly                                                                                                                                                                                                                                                                                                                                                                                                                                                                                                                                                                                                                                                                                                                                                                                                                                                                                                                                                                                                                                                                                                                                                                                                                                                                                                                                                                                                                                                                                                                                                                                                                                                                                                                                                                                                                                                                                                                                                                                                         | DRAWN   12/9/2012   CHECKED   QA   TITLE   MFG   APPROVED   SIZE   DWG NO   Iamp v4 assembly                                                                                                                                                                                                                                                                                                                                                                                                                                                                                                                                                                                                                                                                                                                                                                                                                                                                                                                                                                                                                                                                                                                                                                                                                                                                                                                                                                                                                                                                                                                                                                                                                                                                                                                                                                                                                                                                                                                                                                                                                                                                                                                                                                                                                                                                    |       |                         | В   |
| 12/9/2012     CHRIS     LOGSTON       QA     TITLE     A       MFG     NIGHT STAND     A       APPROVED     SIZE     DWG NO       Image: Size     Image: Size     REV       Image: Size     Image: Size     Image: Size                                                                                                                                                                                                                                                                                                                                                                                                                                                                                                                                                                                                                                                                                                                                                                                                                                                                                                                                                                                                                                                                                                                                                                                                                                                                                                                                                                                                                                                                                                                                                                                                                                                                                                                        | 12/9/2012     CHRIS     LOGSTON       QA     TITLE     A       MFG     NIGHT STAND       APPROVED     SIZE       DWG NO     REV       Iamp v4 assembly                                                                                                                                                                                                                                                                                                                                                                                                                                                                                                                                                                                                                                                                                                                                                                                                                                                                                                                                                                                                                                                                                                                                                                                                                                                                                                                                                                                                                                                                                                                                                                                                                                                                                                                                                                                                                                                                                                                                                                                                                                                                                                                                                                                                          |       |                         | _   |
| QA     TITLE     A       MFG     NIGHT STAND       APPROVED     SIZE       DWG NO     REV       Imp v4 assembly                                                                                                                                                                                                                                                                                                                                                                                                                                                                                                                                                                                                                                                                                                                                                                                                                                                                                                                                                                                                                                                                                                                                                                                                                                                                                                                                                                                                                                                                                                                                                                                                                                                                                                                                                                                                                                                                                                                                                                                      | QA     TITLE     A       MFG     NIGHT STAND       APPROVED     SIZE       DWG NO     REV       Imp v4 assembly                                                                                                                                                                                                                                                                                                                                                                                                                                                                                                                                                                                                                                                                                                                                                                                                                                                                                                                                                                                                                                                                                                                                                                                                                                                                                                                                                                                                                                                                                                                                                                                                                                                                                                                                                                                                                                                                                                                                                                                                                                                                                                                                                                                                                                                 |       | 12/9/2012 CHRIS LOGSTON |     |
| MFG NIGHT STAND APPROVED SIZE DWG NO Lamp v4 assembly                                                                                                                                                                                                                                                                                                                                                                                                                                                                                                                                                                                                                                                                                                                                                                                                                                                                                                                                                                                                                                                                                                                                                                                                                                                                                                                                                                                                                                                                                                                                                                                                                                                                                                                                                                                                                                                                                                                                                                                                                                                | MFG NIGHT STAND APPROVED SIZE DWG NO Lamp v4 assembly                                                                                                                                                                                                                                                                                                                                                                                                                                                                                                                                                                                                                                                                                                                                                                                                                                                                                                                                                                                                                                                                                                                                                                                                                                                                                                                                                                                                                                                                                                                                                                                                                                                                                                                                                                                                                                                                                                                                                                                                                                                                                                                                                                                                                                                                                                           |       | TITLE                   |     |
| APPROVED SIZE DWG NO REV REV                                                                                                                                                                                                                                                                                                                                                                                                                                                                                                                                                                                                                                                                                                                                                                                                                                                                                                                                                                                                                                                                                                                                                                                                                                                                                                                                                                                                                                                                                                                                                                                                                                                                                                                                                                                                                                                                                                                                                                                                                                                                         | APPROVED SIZE DWG NO REV REV                                                                                                                                                                                                                                                                                                                                                                                                                                                                                                                                                                                                                                                                                                                                                                                                                                                                                                                                                                                                                                                                                                                                                                                                                                                                                                                                                                                                                                                                                                                                                                                                                                                                                                                                                                                                                                                                                                                                                                                                                                                                                                                                                                                                                                                                                                                                    |       | NIGHT STAND             | A   |
| C lamp v4 assembly                                                                                                                                                                                                                                                                                                                                                                                                                                                                                                                                                                                                                                                                                                                                                                                                                                                                                                                                                                                                                                                                                                                                                                                                                                                                                                                                                                                                                                                                                                                                                                                                                                                                                                                                                                                                                                                                                                                                                                                                                                                                                   | C lamp v4 assembly                                                                                                                                                                                                                                                                                                                                                                                                                                                                                                                                                                                                                                                                                                                                                                                                                                                                                                                                                                                                                                                                                                                                                                                                                                                                                                                                                                                                                                                                                                                                                                                                                                                                                                                                                                                                                                                                                                                                                                                                                                                                                                                                                                                                                                                                                                                                              |       |                         |     |
|                                                                                                                                                                                                                                                                                                                                                                                                                                                                                                                                                                                                                                                                                                                                                                                                                                                                                                                                                                                                                                                                                                                                                                                                                                                                                                                                                                                                                                                                                                                                                                                                                                                                                                                                                                                                                                                                                                                                                                                                                                                                                                      |                                                                                                                                                                                                                                                                                                                                                                                                                                                                                                                                                                                                                                                                                                                                                                                                                                                                                                                                                                                                                                                                                                                                                                                                                                                                                                                                                                                                                                                                                                                                                                                                                                                                                                                                                                                                                                                                                                                                                                                                                                                                                                                                                                                                                                                                                                                                                                 |       |                         | REV |
|                                                                                                                                                                                                                                                                                                                                                                                                                                                                                                                                                                                                                                                                                                                                                                                                                                                                                                                                                                                                                                                                                                                                                                                                                                                                                                                                                                                                                                                                                                                                                                                                                                                                                                                                                                                                                                                                                                                                                                                                                                                                                                      |                                                                                                                                                                                                                                                                                                                                                                                                                                                                                                                                                                                                                                                                                                                                                                                                                                                                                                                                                                                                                                                                                                                                                                                                                                                                                                                                                                                                                                                                                                                                                                                                                                                                                                                                                                                                                                                                                                                                                                                                                                                                                                                                                                                                                                                                                                                                                                 |       |                         |     |