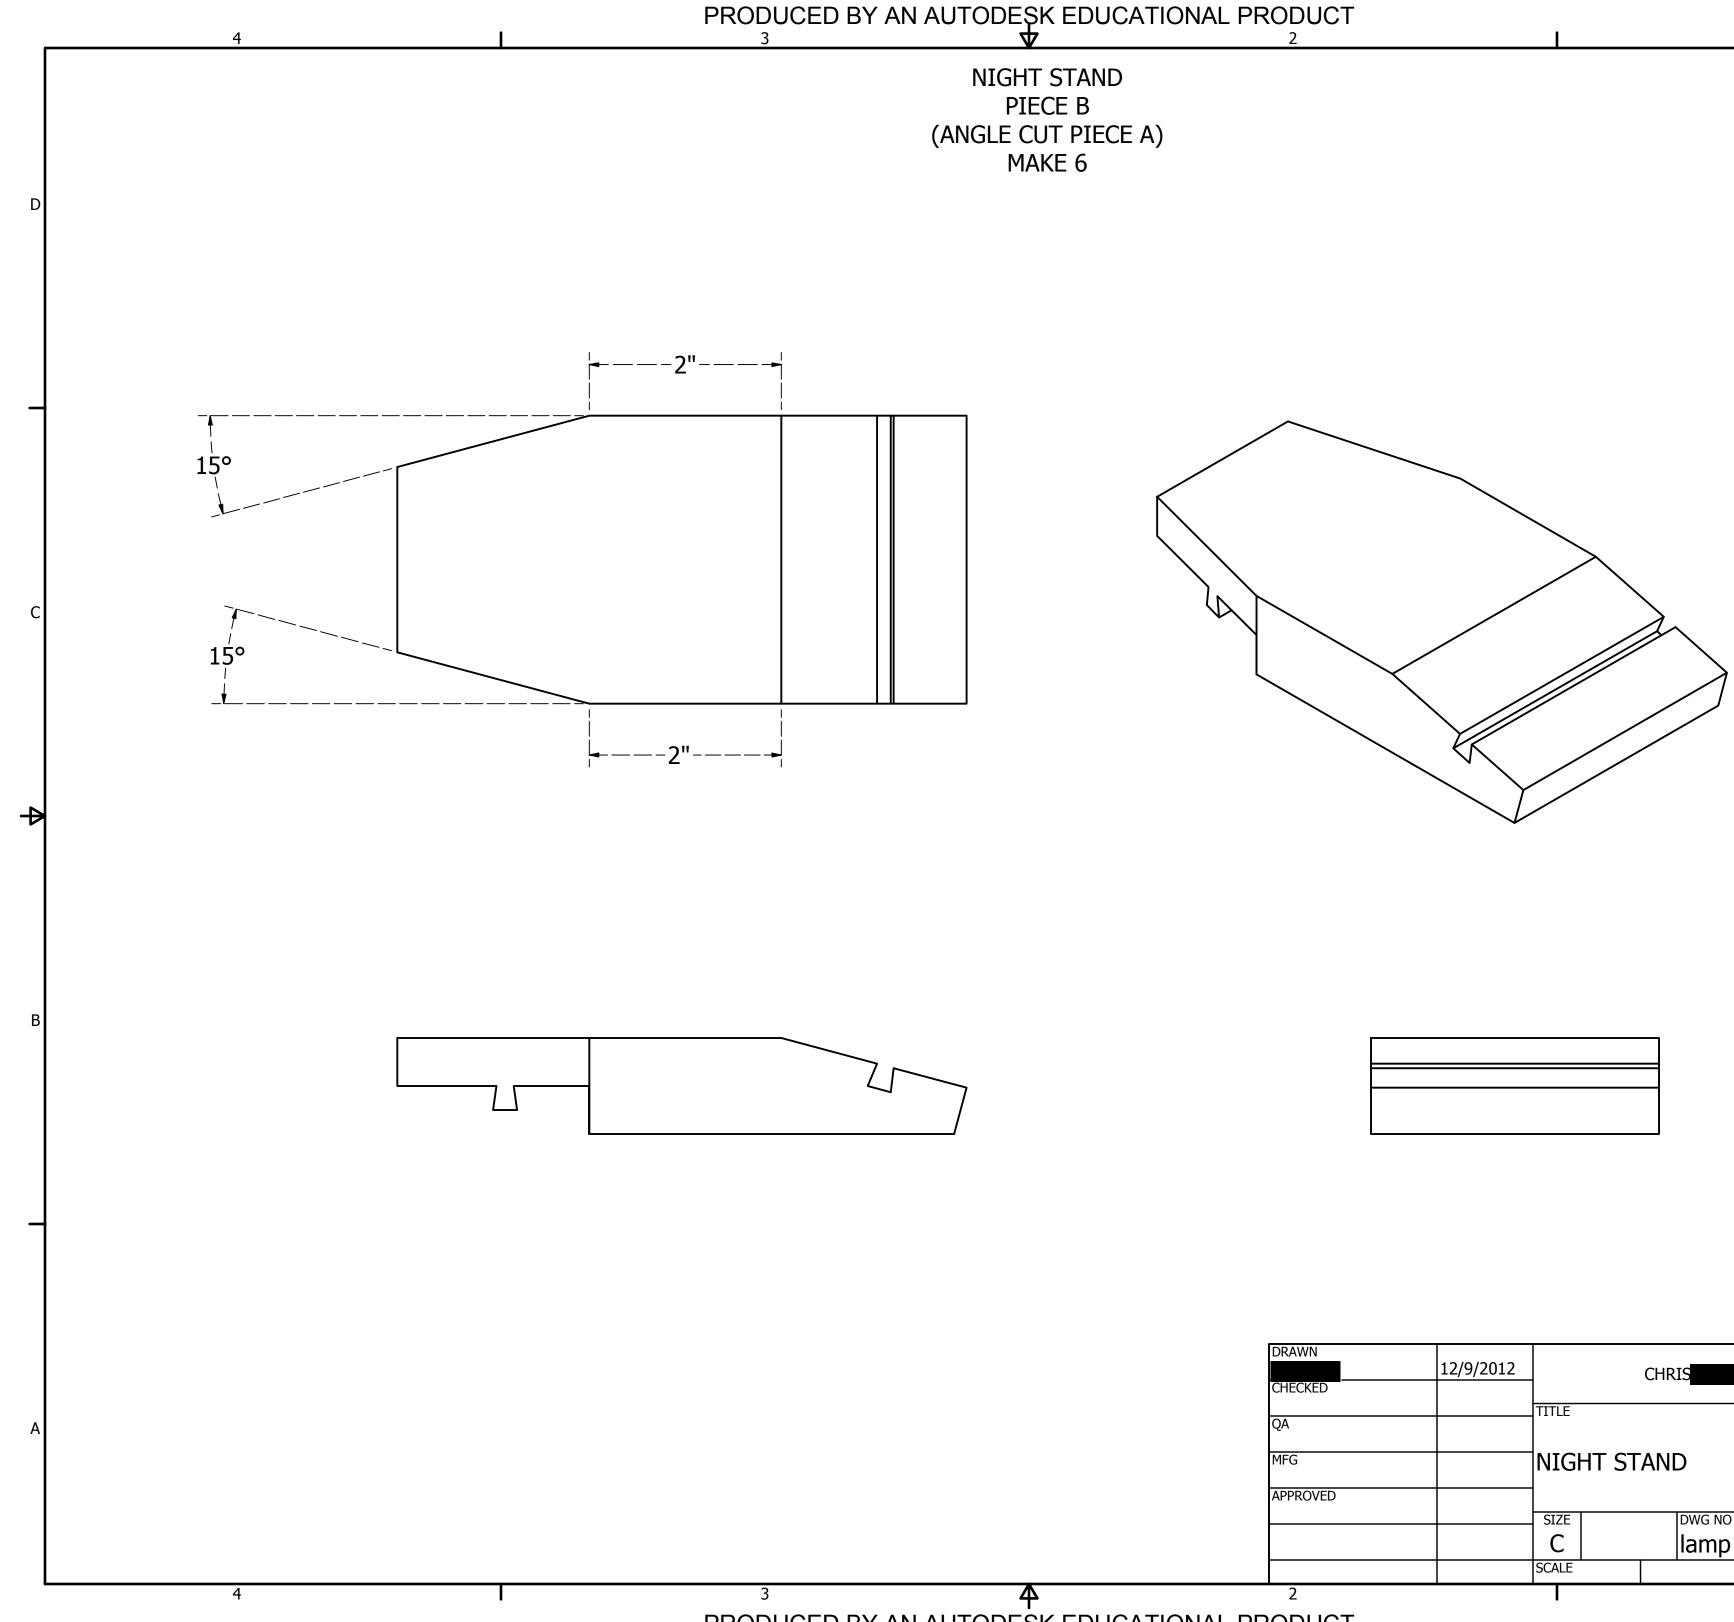

|

### PRODUCED BY AN AUTODESK EDUCATIONAL PRODUCT

| DRAWN    |           |       |       |                  |     |
|----------|-----------|-------|-------|------------------|-----|
|          | 12/9/2012 |       |       | CHRIS            |     |
| CHECKED  |           |       |       |                  |     |
| QA       |           | TITLE |       |                  |     |
| MFG      |           | NIG   | HT ST | AND              |     |
| APPROVED |           | -     |       |                  |     |
|          |           | SIZE  |       | DWG NO           | REV |
|          |           | C     |       | lamp v4 assembly |     |
|          |           | SCALE |       | SHEET 3 OF 27    |     |
| 2        |           |       |       | 1                |     |



С



PRODUCED BY AN AUTODESK EDUCATIONAL PRODUCT

| DRAWN    | 12/9/2012 |         | CHRIS            |     |
|----------|-----------|---------|------------------|-----|
| CHECKED  |           |         |                  |     |
| 04       |           | TITLE   |                  |     |
| QA       |           |         |                  |     |
| MFG      |           | NIGHT S | TAND             |     |
| APPROVED |           | -       |                  |     |
|          |           | SIZE    | DWG NO           | REV |
|          |           | C       | lamp v4 assembly |     |
|          |           | SCALE   | SHEET 4 OF 2     | 27  |
| 2        | ·         |         | 1                |     |



PRODUCED BY AN AUTODESK EDUCATIONAL PRODUCT

С

# NIGHT STAND ASSEMBLY STEP 2 (JOIN PIECE