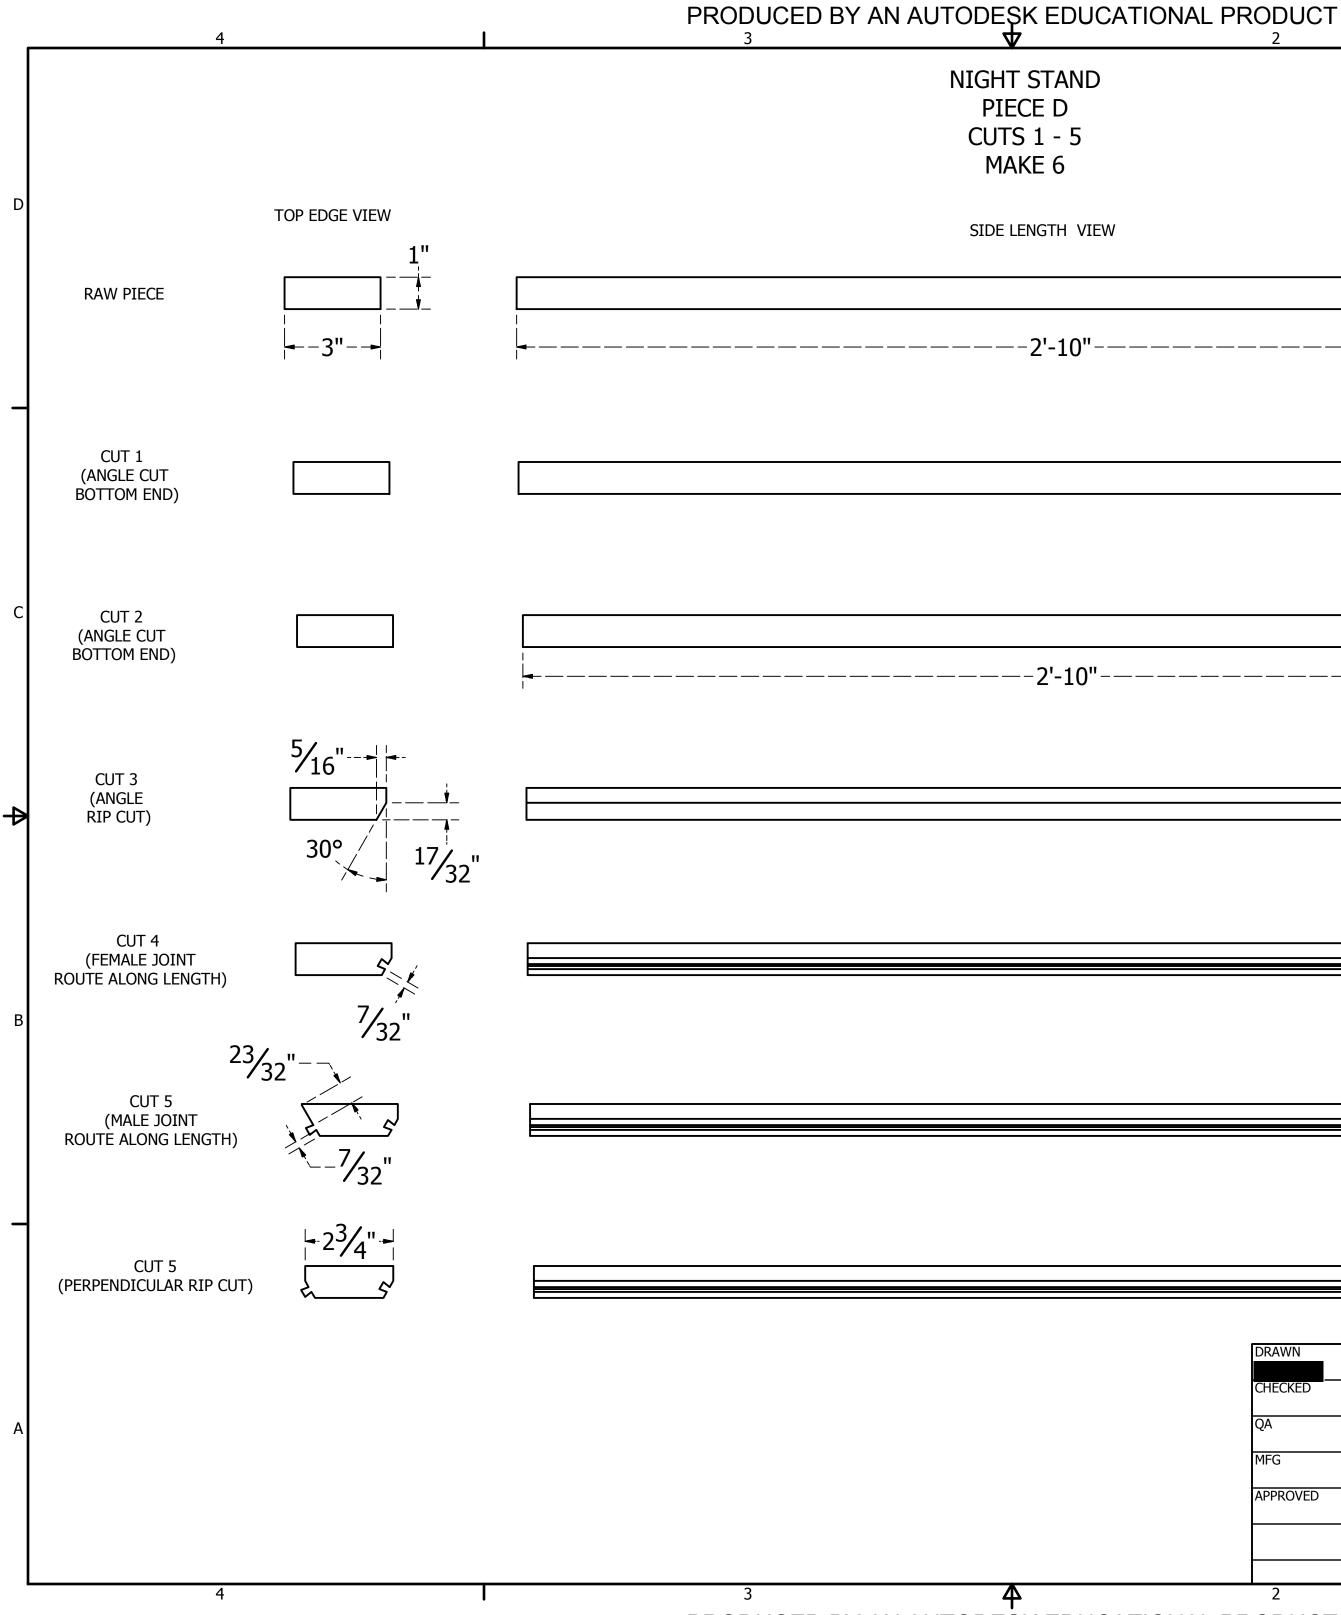

С

PRODUCED BY AN AUTODESK EDUCATIONAL PRODUCT

| DRAWN    | 12/9/2012 |         | CHRIS            |     |
|----------|-----------|---------|------------------|-----|
| CHECKED  |           |         |                  |     |
| 04       |           | TITLE   |                  |     |
| QA       |           |         |                  |     |
| MFG      |           | NIGHT S | TAND             |     |
| APPROVED |           | -       |                  |     |
|          |           | SIZE    | DWG NO           | REV |
|          |           | C       | lamp v4 assembly |     |
|          |           | SCALE   | SHEET 4 OF 2     | 27  |
| 2        | ·         |         | 1                |     |

PRODUCED BY AN AUTODESK EDUCATIONAL PRODUCT

С