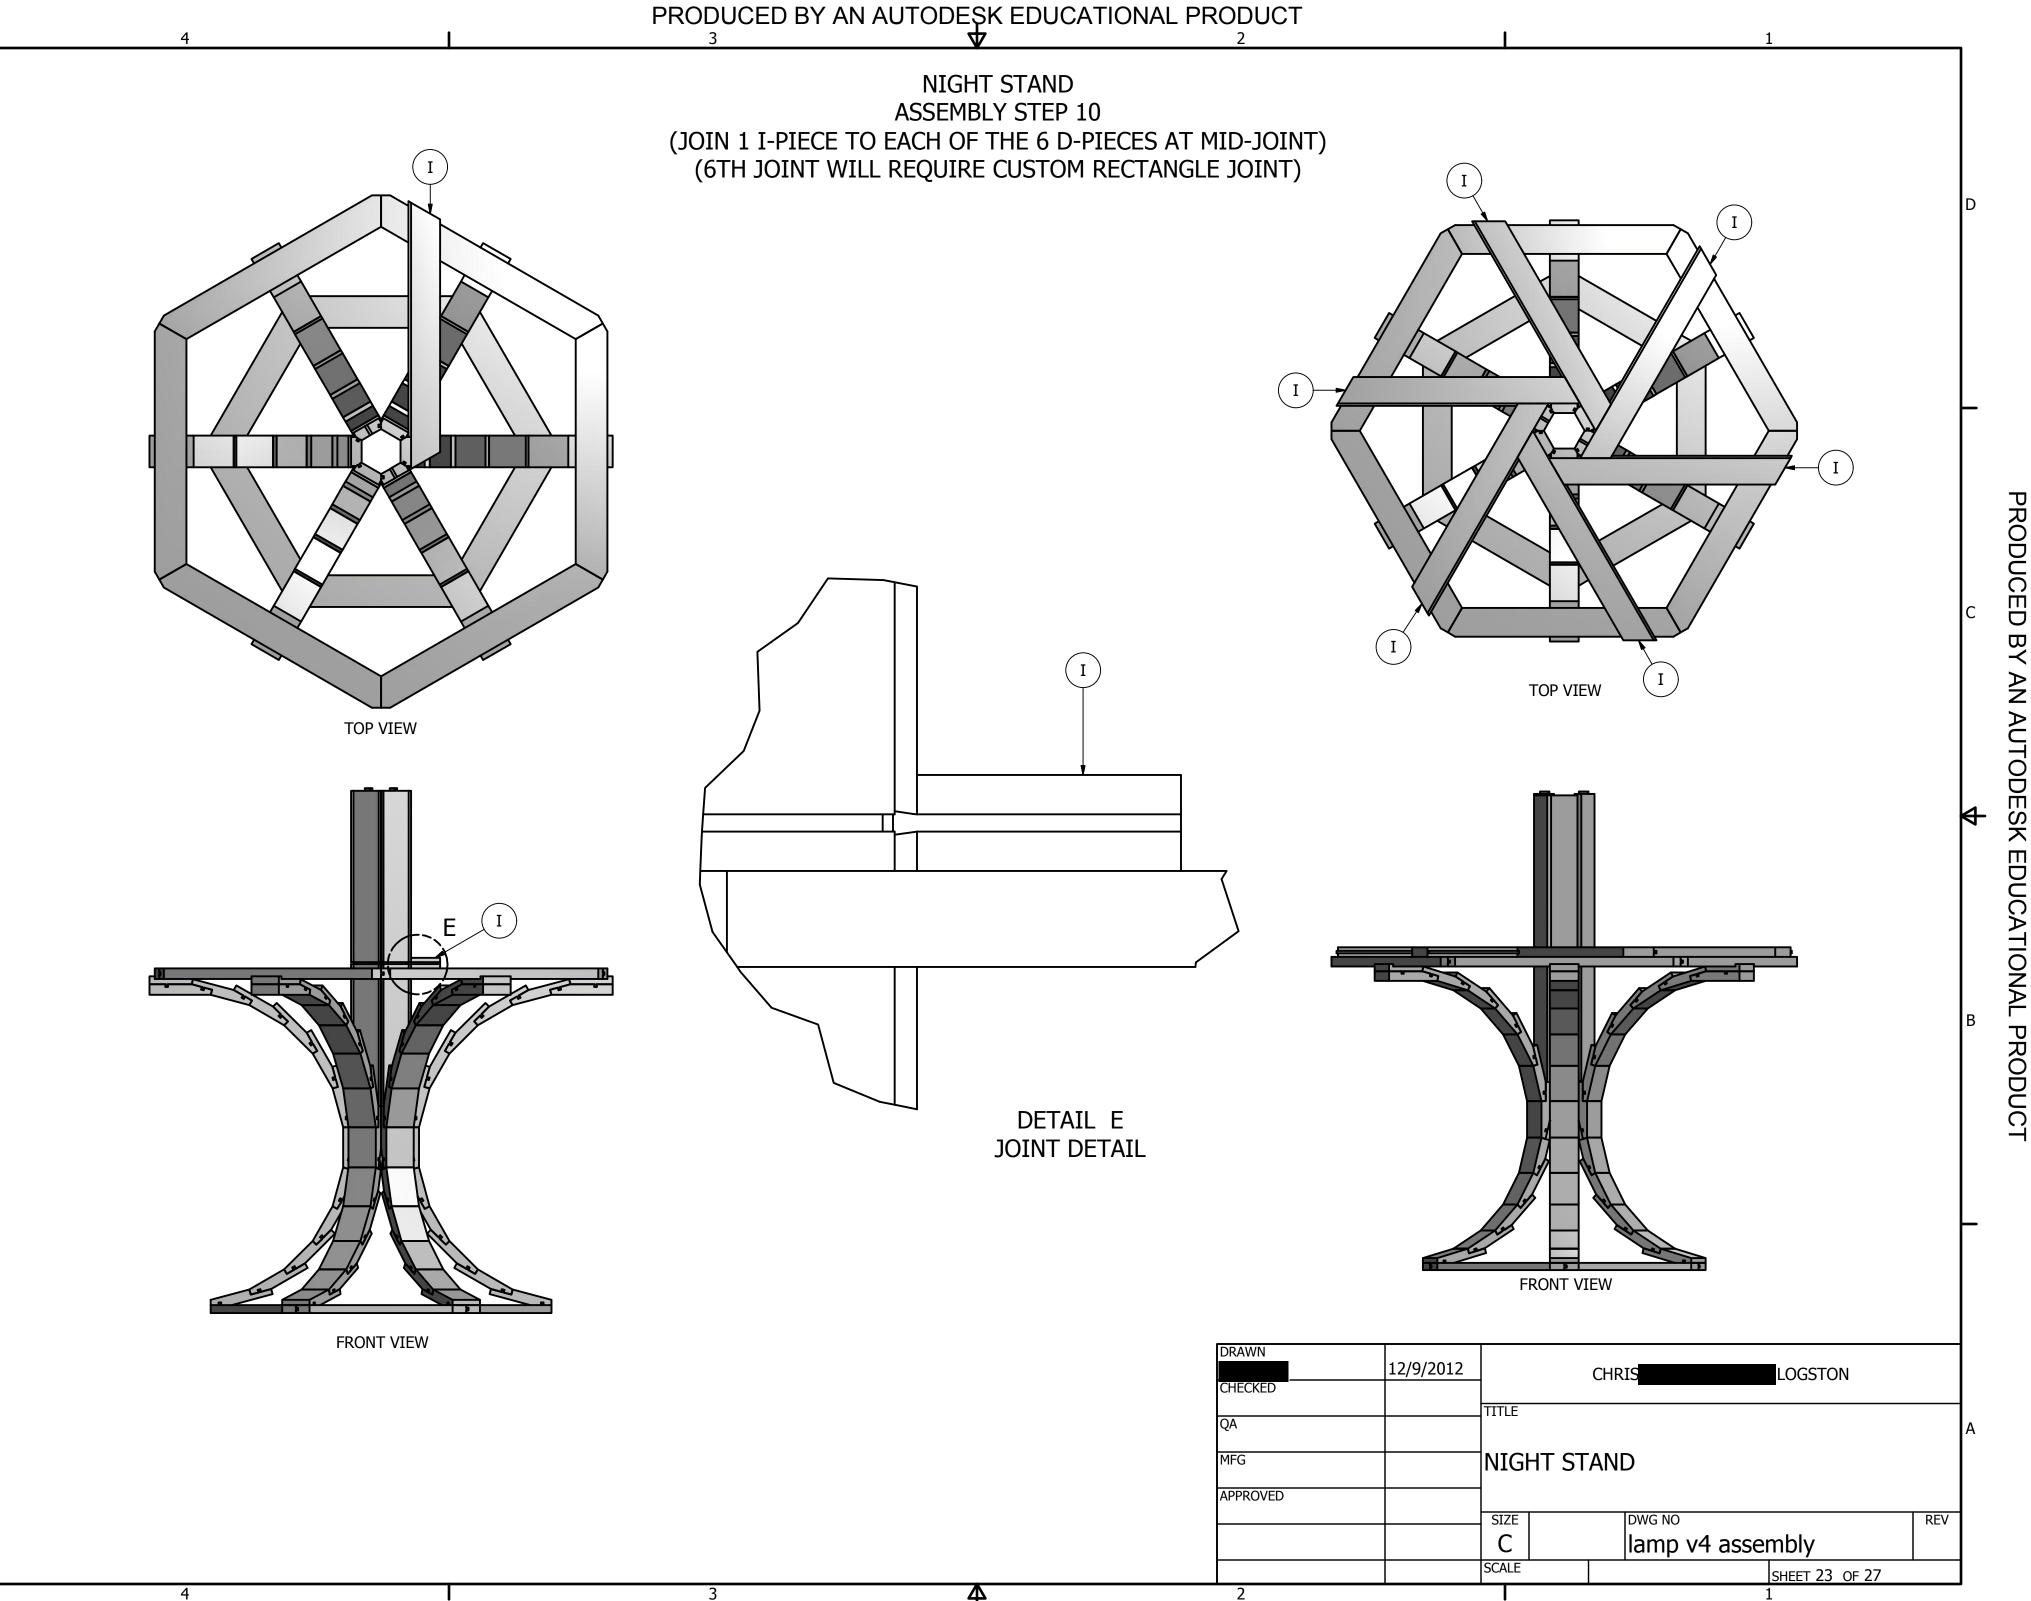

С

₽

₽

В

Α

D

| DNAL PRODUCT |  |
|--------------|--|

| JOIN PIECE L X6                                                                                                                                                                                                                                                                                                                                                                                                                                                                                                                                                                                                                                                                                                                                                                                                                                                                                                                                                                                                                                                                                                                                                                                                                                                                                                                                                                                                                                                                                                                                                                                                                                                                                                                                                                                                                                                                                                                                                                                                                                                                                      | JOIN PIECE L X6                                                                                                                                                                                                                                                                                                                                                                                                                                                                                                                                                                                                                                                                                                                                                                                                                                                                                                                                                                                                                                                                                                                                                                                                                                                                                                                                                                                                                                                                                                                                                                                                                                                                                                                                                                                                                                                                                                                                                                                                                                                                                                                                                                                                                                                                                                                                                 | 2     | 1                       |     |
|------------------------------------------------------------------------------------------------------------------------------------------------------------------------------------------------------------------------------------------------------------------------------------------------------------------------------------------------------------------------------------------------------------------------------------------------------------------------------------------------------------------------------------------------------------------------------------------------------------------------------------------------------------------------------------------------------------------------------------------------------------------------------------------------------------------------------------------------------------------------------------------------------------------------------------------------------------------------------------------------------------------------------------------------------------------------------------------------------------------------------------------------------------------------------------------------------------------------------------------------------------------------------------------------------------------------------------------------------------------------------------------------------------------------------------------------------------------------------------------------------------------------------------------------------------------------------------------------------------------------------------------------------------------------------------------------------------------------------------------------------------------------------------------------------------------------------------------------------------------------------------------------------------------------------------------------------------------------------------------------------------------------------------------------------------------------------------------------------|-----------------------------------------------------------------------------------------------------------------------------------------------------------------------------------------------------------------------------------------------------------------------------------------------------------------------------------------------------------------------------------------------------------------------------------------------------------------------------------------------------------------------------------------------------------------------------------------------------------------------------------------------------------------------------------------------------------------------------------------------------------------------------------------------------------------------------------------------------------------------------------------------------------------------------------------------------------------------------------------------------------------------------------------------------------------------------------------------------------------------------------------------------------------------------------------------------------------------------------------------------------------------------------------------------------------------------------------------------------------------------------------------------------------------------------------------------------------------------------------------------------------------------------------------------------------------------------------------------------------------------------------------------------------------------------------------------------------------------------------------------------------------------------------------------------------------------------------------------------------------------------------------------------------------------------------------------------------------------------------------------------------------------------------------------------------------------------------------------------------------------------------------------------------------------------------------------------------------------------------------------------------------------------------------------------------------------------------------------------------|-------|-------------------------|-----|
| Image: Contract of the system of the syst      | Image: Contract of the system of the syst                                                                                                                                                                                                                                                                 | ELOW) |                         |     |
| K     Image: Constraint of the second of the s | K     Image: Constraint of the second of the s                                                                                                                                                                                                                                                            |       | JOIN PIECE L X6         | D   |
| N DIN PIECE O X6<br>O DEAWN 12/9/2012 CHRIS LOGSTON<br>HICKED 12/9/2012 CHRIS LOGSTON<br>HIGH STAND<br>APPROVED SIZE DWG NO<br>SIZE DWG NO<br>C lamp v4 assembly                                                                                                                                                                                                                                                                                                                                                                                                                                                                                                                                                                                                                                                                                                                                                                                                                                                                                                                                                                                                                                                                                                                                                                                                                                                                                                                                                                                                                                                                                                                                                                                                                                                                                                                                                                                                                                                                                                                                     | N DIN PIECE O X6<br>O DIA PIECE |       |                         | C   |
| N     O     O     O     O     O     O     O     O     O     O     O     O     O     O     O     O     O     O     O     O     O     O     O     O     O     O     O     O     O     O     O     O     O     O     O     O     O     O     O     O     O     O     O     O     O     O     O     O     O     O     O     O     O     O     O     O     O     O     O     O     O     O     O     O     O     O     O     O     O     O     O     O     O     O     O     O     O     O     O     O     O     O     O     O     O     O     O     O     O     O     O     O     O     O     O     O     O     O     O     O     O     O     O     O     O     O     O     O     O     O     O     O     O     O     O     O     O     O     O     O     O     O     O     O     O     O     O     O     O     O     O     O     O     O     O <td>N     O     O     O     O     O     O     O     O     O     O     O     O     O     O     O     O     O     O     O     O     O     O     O     O     O     O     O     O     O     O     O     O     O     O     O     O     O     O     O     O     O     O     O     O     O     O     O     O     O     O     O     O     O     O     O     O     O     O     O     O     O     O     O     O     O     O     O     O     O     O     O     O     O     O     O     O     O     O     O     O     O     O     O     O     O     O     O     O     O     O     O     O     O     O     O     O     O     O     O     O     O     O     O     O     O     O     O     O     O     O     O     O     O     O     O     O     O     O     O     O     O     O     O     O     O     O     O     O     O     O     O     O     O     O     O<td></td><td>JOIN PIECE O X6</td><td>4</td></td>                                                                                                                                                                                                                                                                                                                                                          | N     O     O     O     O     O     O     O     O     O     O     O     O     O     O     O     O     O     O     O     O     O     O     O     O     O     O     O     O     O     O     O     O     O     O     O     O     O     O     O     O     O     O     O     O     O     O     O     O     O     O     O     O     O     O     O     O     O     O     O     O     O     O     O     O     O     O     O     O     O     O     O     O     O     O     O     O     O     O     O     O     O     O     O     O     O     O     O     O     O     O     O     O     O     O     O     O     O     O     O     O     O     O     O     O     O     O     O     O     O     O     O     O     O     O     O     O     O     O     O     O     O     O     O     O     O     O     O     O     O     O     O     O     O     O     O <td></td> <td>JOIN PIECE O X6</td> <td>4</td>                                                                                                                                                                                                                                                                                                                                                                                                                                                                                                                                                                                                                                                                                                                                                                                                                                                                                                                                                                                                                                                                                                                                                                                                                                                                                                                                                                                                                                                                       |       | JOIN PIECE O X6         | 4   |
| DRAWN   12/9/2012   CHECKED   QA   TITLE   MFG   APPROVED   SIZE   DWG NO   Iamp v4 assembly                                                                                                                                                                                                                                                                                                                                                                                                                                                                                                                                                                                                                                                                                                                                                                                                                                                                                                                                                                                                                                                                                                                                                                                                                                                                                                                                                                                                                                                                                                                                                                                                                                                                                                                                                                                                                                                                                                                                                                                                         | DRAWN   12/9/2012   CHECKED   QA   TITLE   MFG   APPROVED   SIZE   DWG NO   Iamp v4 assembly                                                                                                                                                                                                                                                                                                                                                                                                                                                                                                                                                                                                                                                                                                                                                                                                                                                                                                                                                                                                                                                                                                                                                                                                                                                                                                                                                                                                                                                                                                                                                                                                                                                                                                                                                                                                                                                                                                                                                                                                                                                                                                                                                                                                                                                                    |       |                         | В   |
| 12/9/2012     CHRIS     LOGSTON       QA     TITLE     A       MFG     NIGHT STAND     A       APPROVED     SIZE     DWG NO       Image: Size     Image: Size     REV       Image: Size     Image: Size     Image: Size                                                                                                                                                                                                                                                                                                                                                                                                                                                                                                                                                                                                                                                                                                                                                                                                                                                                                                                                                                                                                                                                                                                                                                                                                                                                                                                                                                                                                                                                                                                                                                                                                                                                                                                        | 12/9/2012     CHRIS     LOGSTON       QA     TITLE     A       MFG     NIGHT STAND       APPROVED     SIZE       DWG NO     REV       Iamp v4 assembly                                                                                                                                                                                                                                                                                                                                                                                                                                                                                                                                                                                                                                                                                                                                                                                                                                                                                                                                                                                                                                                                                                                                                                                                                                                                                                                                                                                                                                                                                                                                                                                                                                                                                                                                                                                                                                                                                                                                                                                                                                                                                                                                                                                                          |       |                         | _   |
| QA     TITLE     A       MFG     NIGHT STAND       APPROVED     SIZE       DWG NO     REV       Imp v4 assembly                                                                                                                                                                                                                                                                                                                                                                                                                                                                                                                                                                                                                                                                                                                                                                                                                                                                                                                                                                                                                                                                                                                                                                                                                                                                                                                                                                                                                                                                                                                                                                                                                                                                                                                                                                                                                                                                                                                                                                                      | QA     TITLE     A       MFG     NIGHT STAND       APPROVED     SIZE       DWG NO     REV       Imp v4 assembly                                                                                                                                                                                                                                                                                                                                                                                                                                                                                                                                                                                                                                                                                                                                                                                                                                                                                                                                                                                                                                                                                                                                                                                                                                                                                                                                                                                                                                                                                                                                                                                                                                                                                                                                                                                                                                                                                                                                                                                                                                                                                                                                                                                                                                                 |       | 12/9/2012 CHRIS LOGSTON |     |
| MFG NIGHT STAND APPROVED SIZE DWG NO Lamp v4 assembly                                                                                                                                                                                                                                                                                                                                                                                                                                                                                                                                                                                                                                                                                                                                                                                                                                                                                                                                                                                                                                                                                                                                                                                                                                                                                                                                                                                                                                                                                                                                                                                                                                                                                                                                                                                                                                                                                                                                                                                                                                                | MFG NIGHT STAND APPROVED SIZE DWG NO Lamp v4 assembly                                                                                                                                                                                                                                                                                                                                                                                                                                                                                                                                                                                                                                                                                                                                                                                                                                                                                                                                                                                                                                                                                                                                                                                                                                                                                                                                                                                                                                                                                                                                                                                                                                                                                                                                                                                                                                                                                                                                                                                                                                                                                                                                                                                                                                                                                                           |       | TITLE                   |     |
| APPROVED SIZE DWG NO REV REV                                                                                                                                                                                                                                                                                                                                                                                                                                                                                                                                                                                                                                                                                                                                                                                                                                                                                                                                                                                                                                                                                                                                                                                                                                                                                                                                                                                                                                                                                                                                                                                                                                                                                                                                                                                                                                                                                                                                                                                                                                                                         | APPROVED SIZE DWG NO REV REV                                                                                                                                                                                                                                                                                                                                                                                                                                                                                                                                                                                                                                                                                                                                                                                                                                                                                                                                                                                                                                                                                                                                                                                                                                                                                                                                                                                                                                                                                                                                                                                                                                                                                                                                                                                                                                                                                                                                                                                                                                                                                                                                                                                                                                                                                                                                    |       | NIGHT STAND             | A   |
| C lamp v4 assembly                                                                                                                                                                                                                                                                                                                                                                                                                                                                                                                                                                                                                                                                                                                                                                                                                                                                                                                                                                                                                                                                                                                                                                                                                                                                                                                                                                                                                                                                                                                                                                                                                                                                                                                                                                                                                                                                                                                                                                                                                                                                                   | C lamp v4 assembly                                                                                                                                                                                                                                                                                                                                                                                                                                                                                                                                                                                                                                                                                                                                                                                                                                                                                                                                                                                                                                                                                                                                                                                                                                                                                                                                                                                                                                                                                                                                                                                                                                                                                                                                                                                                                                                                                                                                                                                                                                                                                                                                                                                                                                                                                                                                              |       |                         |     |
|                                                                                                                                                                                                                                                                                                                                                                                                                                                                                                                                                                                                                                                                                                                                                                                                                                                                                                                                                                                                                                                                                                                                                                                                                                                                                                                                                                                                                                                                                                                                                                                                                                                                                                                                                                                                                                                                                                                                                                                                                                                                                                      |                                                                                                                                                                                                                                                                                                                                                                                                                                                                                                                                                                                                                                                                                                                                                                                                                                                                                                                                                                                                                                                                                                                                                                                                                                                                                                                                                                                                                                                                                                                                                                                                                                                                                                                                                                                                                                                                                                                                                                                                                                                                                                                                                                                                                                                                                                                                                                 |       |                         | REV |
|                                                                                                                                                                                                                                                                                                                                                                                                                                                                                                                                                                                                                                                                                                                                                                                                                                                                                                                                                                                                                                                                                                                                                                                                                                                                                                                                                                                                                                                                                                                                                                                                                                                                                                                                                                                                                                                                                                                                                                                                                                                                                                      |                                                                                                                                                                                                                                                                                                                                                                                                                                                                                                                                                                                                                                                                                                                                                                                                                                                                                                                                                                                                                                                                                                                                                                                                                                                                                                                                                                                                                                                                                                                                                                                                                                                                                                                                                                                                                                                                                                                                                                                                                                                                                                                                                                                                                                                                                                                                                                 |       |                         |     |