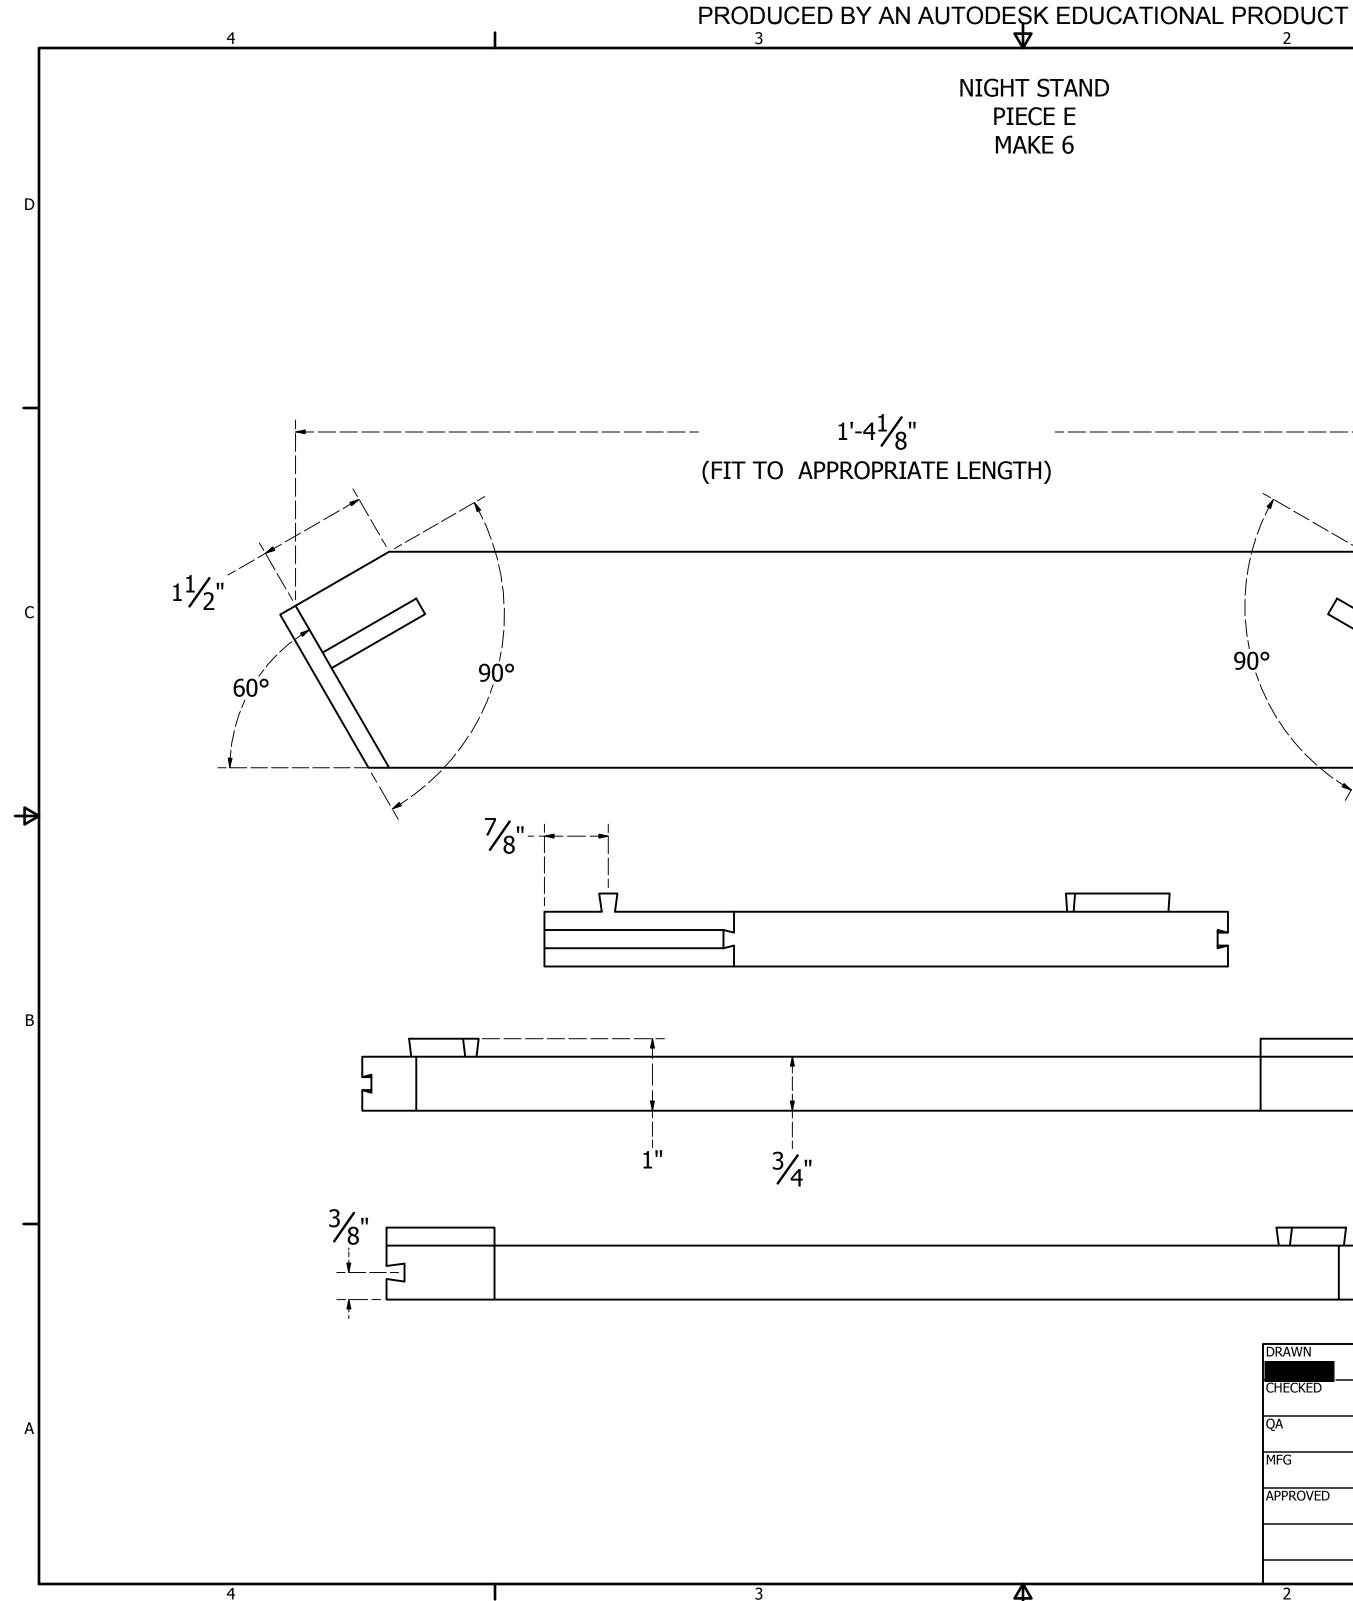

С

₽

₽

В

Α

D

| DNAL PRODUCT |  |
|--------------|--|

| JOIN PIECE L X6                                                                                                                                                                                                                                                                                                                                                                                                                                                                                                                                                                                                                                                                                                                                                                                                                                                                                                                                                                                                                                                                                                                                                                                                                                                                                                                                                                                                                                                                                                                                                                                                                                                                                                                                                                                                                                                                                                                                                                                                                                                                                      | JOIN PIECE L X6                                                                                                                                                                                                                                                                                                                                                                                                                                                                                                                                                                                                                                                                                                                                                                                                                                                                                                                                                                                                                                                                                                                                                                                                                                                                                                                                                                                                                                                                                                                                                                                                                                                                                                                                                                                                                                                                                                                                                                                                                                                                                                                                                                                                                                                                                                                                                 | 2     | 1                       |     |
|------------------------------------------------------------------------------------------------------------------------------------------------------------------------------------------------------------------------------------------------------------------------------------------------------------------------------------------------------------------------------------------------------------------------------------------------------------------------------------------------------------------------------------------------------------------------------------------------------------------------------------------------------------------------------------------------------------------------------------------------------------------------------------------------------------------------------------------------------------------------------------------------------------------------------------------------------------------------------------------------------------------------------------------------------------------------------------------------------------------------------------------------------------------------------------------------------------------------------------------------------------------------------------------------------------------------------------------------------------------------------------------------------------------------------------------------------------------------------------------------------------------------------------------------------------------------------------------------------------------------------------------------------------------------------------------------------------------------------------------------------------------------------------------------------------------------------------------------------------------------------------------------------------------------------------------------------------------------------------------------------------------------------------------------------------------------------------------------------|-----------------------------------------------------------------------------------------------------------------------------------------------------------------------------------------------------------------------------------------------------------------------------------------------------------------------------------------------------------------------------------------------------------------------------------------------------------------------------------------------------------------------------------------------------------------------------------------------------------------------------------------------------------------------------------------------------------------------------------------------------------------------------------------------------------------------------------------------------------------------------------------------------------------------------------------------------------------------------------------------------------------------------------------------------------------------------------------------------------------------------------------------------------------------------------------------------------------------------------------------------------------------------------------------------------------------------------------------------------------------------------------------------------------------------------------------------------------------------------------------------------------------------------------------------------------------------------------------------------------------------------------------------------------------------------------------------------------------------------------------------------------------------------------------------------------------------------------------------------------------------------------------------------------------------------------------------------------------------------------------------------------------------------------------------------------------------------------------------------------------------------------------------------------------------------------------------------------------------------------------------------------------------------------------------------------------------------------------------------------|-------|-------------------------|-----|
| Image: Contract of the system of the syst      | Image: Contract of the system of the syst                                                                                                                                                                                                                                                                 | ELOW) |                         |     |
| K     Image: Constraint of the second of the s | K     Image: Constraint of the second of the s                                                                                                                                                                                                                                                            |       | JOIN PIECE L X6         | D   |
| N DIN PIECE O X6<br>O DEAWN 12/9/2012 CHRIS LOGSTON<br>HICKED 12/9/2012 CHRIS LOGSTON<br>HIGH STAND<br>APPROVED SIZE DWG NO<br>SIZE DWG NO<br>C lamp v4 assembly                                                                                                                                                                                                                                                                                                                                                                                                                                                                                                                                                                                                                                                                                                                                                                                                                                                                                                                                                                                                                                                                                                                                                                                                                                                                                                                                                                                                                                                                                                                                                                                                                                                                                                                                                                                                                                                                                                                                     | N DIN PIECE O X6<br>O DIA PIECE |       |                         | C   |
| N     O     O     O     O     O     O     O     O     O     O     O     O     O     O     O     O     O     O     O     O     O     O     O     O     O     O     O     O     O     O     O     O     O     O     O     O     O     O     O     O     O     O     O     O     O     O     O     O     O     O     O     O     O     O     O     O     O     O     O     O     O     O     O     O     O     O     O     O     O     O     O     O     O     O     O     O     O     O     O     O     O     O     O     O     O     O     O     O     O     O     O     O     O     O     O     O     O     O     O     O     O     O     O     O     O     O     O     O     O     O     O     O     O     O     O     O     O     O     O     O     O     O     O     O     O     O     O     O     O     O     O     O     O     O     O <td>N     O     O     O     O     O     O     O     O     O     O     O     O     O     O     O     O     O     O     O     O     O     O     O     O     O     O     O     O     O     O     O     O     O     O     O     O     O     O     O     O     O     O     O     O     O     O     O     O     O     O     O     O     O     O     O     O     O     O     O     O     O     O     O     O     O     O     O     O     O     O     O     O     O     O     O     O     O     O     O     O     O     O     O     O     O     O     O     O     O     O     O     O     O     O     O     O     O     O     O     O     O     O     O     O     O     O     O     O     O     O     O     O     O     O     O     O     O     O     O     O     O     O     O     O     O     O     O     O     O     O     O     O     O     O     O<td></td><td>JOIN PIECE O X6</td><td>4</td></td>                                                                                                                                                                                                                                                                                                                                                          | N     O     O     O     O     O     O     O     O     O     O     O     O     O     O     O     O     O     O     O     O     O     O     O     O     O     O     O     O     O     O     O     O     O     O     O     O     O     O     O     O     O     O     O     O     O     O     O     O     O     O     O     O     O     O     O     O     O     O     O     O     O     O     O     O     O     O     O     O     O     O     O     O     O     O     O     O     O     O     O     O     O     O     O     O     O     O     O     O     O     O     O     O     O     O     O     O     O     O     O     O     O     O     O     O     O     O     O     O     O     O     O     O     O     O     O     O     O     O     O     O     O     O     O     O     O     O     O     O     O     O     O     O     O     O     O <td></td> <td>JOIN PIECE O X6</td> <td>4</td>                                                                                                                                                                                                                                                                                                                                                                                                                                                                                                                                                                                                                                                                                                                                                                                                                                                                                                                                                                                                                                                                                                                                                                                                                                                                                                                                                                                                                                                                       |       | JOIN PIECE O X6         | 4   |
| DRAWN   12/9/2012   CHECKED   QA   TITLE   MFG   APPROVED   SIZE   DWG NO   Iamp v4 assembly                                                                                                                                                                                                                                                                                                                                                                                                                                                                                                                                                                                                                                                                                                                                                                                                                                                                                                                                                                                                                                                                                                                                                                                                                                                                                                                                                                                                                                                                                                                                                                                                                                                                                                                                                                                                                                                                                                                                                                                                         | DRAWN   12/9/2012   CHECKED   QA   TITLE   MFG   APPROVED   SIZE   DWG NO   Iamp v4 assembly                                                                                                                                                                                                                                                                                                                                                                                                                                                                                                                                                                                                                                                                                                                                                                                                                                                                                                                                                                                                                                                                                                                                                                                                                                                                                                                                                                                                                                                                                                                                                                                                                                                                                                                                                                                                                                                                                                                                                                                                                                                                                                                                                                                                                                                                    |       |                         | В   |
| 12/9/2012     CHRIS     LOGSTON       QA     TITLE     A       MFG     NIGHT STAND     A       APPROVED     SIZE     DWG NO       Image: Size     Image: Size     REV       Image: Size     Image: Size     Image: Size                                                                                                                                                                                                                                                                                                                                                                                                                                                                                                                                                                                                                                                                                                                                                                                                                                                                                                                                                                                                                                                                                                                                                                                                                                                                                                                                                                                                                                                                                                                                                                                                                                                                                                                        | 12/9/2012     CHRIS     LOGSTON       QA     TITLE     A       MFG     NIGHT STAND       APPROVED     SIZE       DWG NO     REV       Iamp v4 assembly                                                                                                                                                                                                                                                                                                                                                                                                                                                                                                                                                                                                                                                                                                                                                                                                                                                                                                                                                                                                                                                                                                                                                                                                                                                                                                                                                                                                                                                                                                                                                                                                                                                                                                                                                                                                                                                                                                                                                                                                                                                                                                                                                                                                          |       |                         | _   |
| QA     TITLE     A       MFG     NIGHT STAND       APPROVED     SIZE       DWG NO     REV       Imp v4 assembly                                                                                                                                                                                                                                                                                                                                                                                                                                                                                                                                                                                                                                                                                                                                                                                                                                                                                                                                                                                                                                                                                                                                                                                                                                                                                                                                                                                                                                                                                                                                                                                                                                                                                                                                                                                                                                                                                                                                                                                      | QA     TITLE     A       MFG     NIGHT STAND       APPROVED     SIZE       DWG NO     REV       Imp v4 assembly                                                                                                                                                                                                                                                                                                                                                                                                                                                                                                                                                                                                                                                                                                                                                                                                                                                                                                                                                                                                                                                                                                                                                                                                                                                                                                                                                                                                                                                                                                                                                                                                                                                                                                                                                                                                                                                                                                                                                                                                                                                                                                                                                                                                                                                 |       | 12/9/2012 CHRIS LOGSTON |     |
| MFG NIGHT STAND APPROVED SIZE DWG NO Lamp v4 assembly                                                                                                                                                                                                                                                                                                                                                                                                                                                                                                                                                                                                                                                                                                                                                                                                                                                                                                                                                                                                                                                                                                                                                                                                                                                                                                                                                                                                                                                                                                                                                                                                                                                                                                                                                                                                                                                                                                                                                                                                                                                | MFG NIGHT STAND APPROVED SIZE DWG NO Lamp v4 assembly                                                                                                                                                                                                                                                                                                                                                                                                                                                                                                                                                                                                                                                                                                                                                                                                                                                                                                                                                                                                                                                                                                                                                                                                                                                                                                                                                                                                                                                                                                                                                                                                                                                                                                                                                                                                                                                                                                                                                                                                                                                                                                                                                                                                                                                                                                           |       | TITLE                   |     |
| APPROVED SIZE DWG NO REV REV                                                                                                                                                                                                                                                                                                                                                                                                                                                                                                                                                                                                                                                                                                                                                                                                                                                                                                                                                                                                                                                                                                                                                                                                                                                                                                                                                                                                                                                                                                                                                                                                                                                                                                                                                                                                                                                                                                                                                                                                                                                                         | APPROVED SIZE DWG NO REV REV                                                                                                                                                                                                                                                                                                                                                                                                                                                                                                                                                                                                                                                                                                                                                                                                                                                                                                                                                                                                                                                                                                                                                                                                                                                                                                                                                                                                                                                                                                                                                                                                                                                                                                                                                                                                                                                                                                                                                                                                                                                                                                                                                                                                                                                                                                                                    |       | NIGHT STAND             | A   |
| C lamp v4 assembly                                                                                                                                                                                                                                                                                                                                                                                                                                                                                                                                                                                                                                                                                                                                                                                                                                                                                                                                                                                                                                                                                                                                                                                                                                                                                                                                                                                                                                                                                                                                                                                                                                                                                                                                                                                                                                                                                                                                                                                                                                                                                   | C lamp v4 assembly                                                                                                                                                                                                                                                                                                                                                                                                                                                                                                                                                                                                                                                                                                                                                                                                                                                                                                                                                                                                                                                                                                                                                                                                                                                                                                                                                                                                                                                                                                                                                                                                                                                                                                                                                                                                                                                                                                                                                                                                                                                                                                                                                                                                                                                                                                                                              |       |                         |     |
|                                                                                                                                                                                                                                                                                                                                                                                                                                                                                                                                                                                                                                                                                                                                                                                                                                                                                                                                                                                                                                                                                                                                                                                                                                                                                                                                                                                                                                                                                                                                                                                                                                                                                                                                                                                                                                                                                                                                                                                                                                                                                                      |                                                                                                                                                                                                                                                                                                                                                                                                                                                                                                                                                                                                                                                                                                                                                                                                                                                                                                                                                                                                                                                                                                                                                                                                                                                                                                                                                                                                                                                                                                                                                                                                                                                                                                                                                                                                                                                                                                                                                                                                                                                                                                                                                                                                                                                                                                                                                                 |       |                         | REV |
|                                                                                                                                                                                                                                                                                                                                                                                                                                                                                                                                                                                                                                                                                                                                                                                                                                                                                                                                                                                                                                                                                                                                                                                                                                                                                                                                                                                                                                                                                                                                                                                                                                                                                                                                                                                                                                                                                                                                                                                                                                                                                                      |                                                                                                                                                                                                                                                                                                                                                                                                                                                                                                                                                                                                                                                                                                                                                                                                                                                                                                                                                                                                                                                                                                                                                                                                                                                                                                                                                                                                                                                                                                                                                                                                                                                                                                                                                                                                                                                                                                                                                                                                                                                                                                                                                                                                                                                                                                                                                                 |       |                         |     |