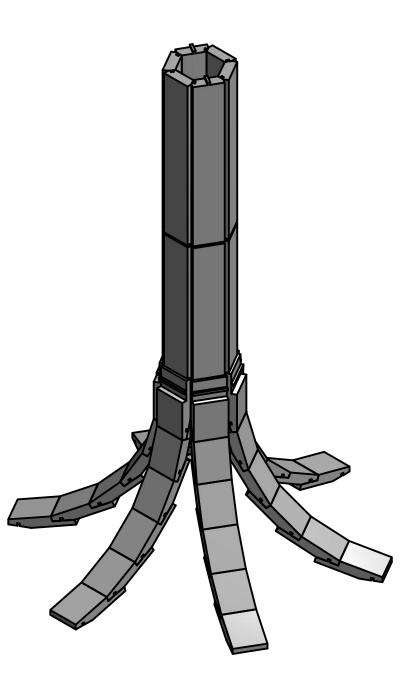

# NIGHT STAND ASSEMBLY STEP 6 (ADD 5 A-PIECES TO EACH OF THE 6 ARMS TOTAL OF 30 MORE A-PIECES NEEDED)

TOP VIEW

FRONT VIEW

D

С

₽

В

4