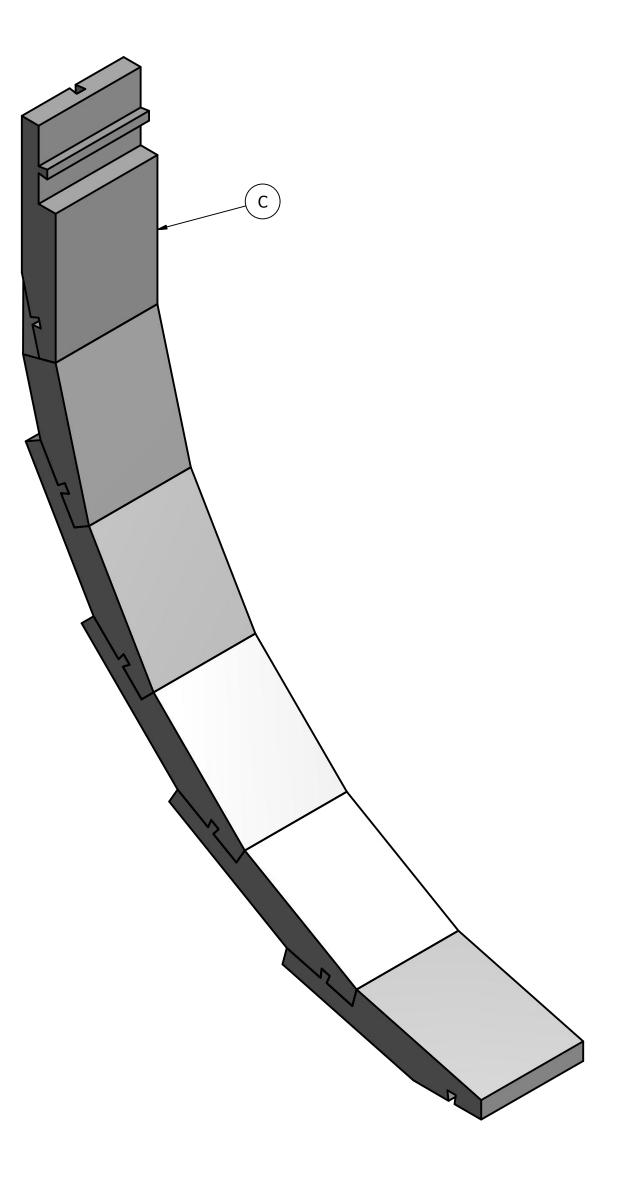

## NIGHT STAND ASSEMBLY STEP 3 (JOIN PIECE C TO PREVIOUS ASSEMBLY)

₽

В

D

С

4

4

|          |           | 1     |      |      |                  |     |
|----------|-----------|-------|------|------|------------------|-----|
| DRAWN    | 12/9/2012 |       |      | CHRI | LOGSTON          |     |
| CHECKED  |           | TITLE |      |      |                  |     |
| QA       |           |       |      |      |                  |     |
| MFG      |           | NIGH  | T ST | ANE  | )                |     |
| APPROVED |           | 1     |      |      |                  |     |
|          |           | SIZE  |      |      | DWG NO           | REV |
|          |           | C     |      |      | lamp v4 assembly |     |
|          |           | SCALE |      |      | SHEET 7 OF 27    |     |
| 2        |           |       |      |      | 1                |     |