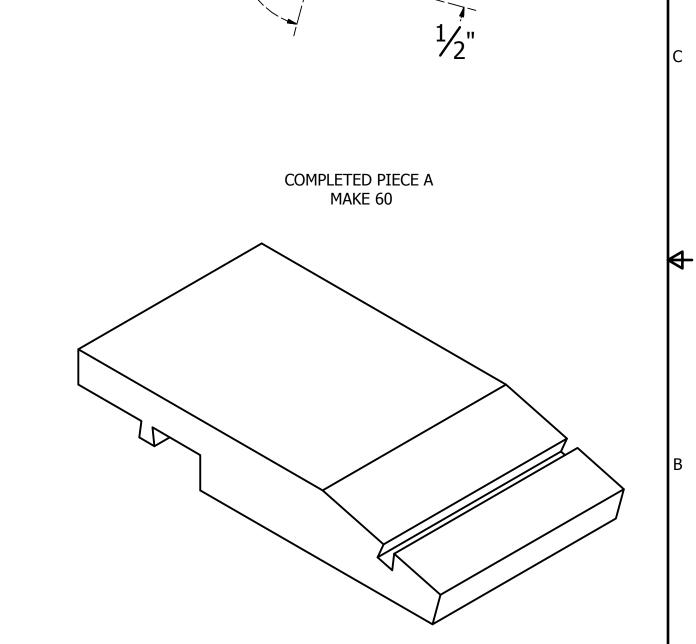

12/9/2012 |       |       | CHRI | S            | LOGSTON       |     |   |
| CHECKED  |           |       |       |      |              |               |     |   |
| QA       |           | TITLE |       |      |              |               |     | A |
| MFG      |           | NIG   | HT ST |      | )            |               |     |   |
| APPROVED |           | -     |       |      |              |               |     |   |
|          |           | SIZE  |       | [    | DWG NO       |               | REV | 1 |
|          |           | C     |       |      | lamp v4 asse | mbly          |     |   |
|          |           | SCALE |       |      |              | SHEET 2 OF 27 | •   | 1 |
| 2        |           |       |       |      |              | 1             |     | - |

NOTES:





9<sup>0</sup>°

CUT 2 PERPENDICULAR TO CUT 1

75°

С

|                                      | PRODUCED BY AN AUTODESK EDUCATIO                    | ONAL PRODUCT         |
|--------------------------------------|-----------------------------------------------------|----------------------|
|                                      | NIGHT STAND<br>ASSEMBLY STEP 1<br>(JOIN 4 A-PIECES) |                      |
| ) BY AN AUTODESK EDUCATIONAL PRODUCT |                                                     |                      |
| ŀ                                    | Α                                                   | CHECKED<br>QA<br>MFG |
|                                      |                                                     | APPROVED             |
|