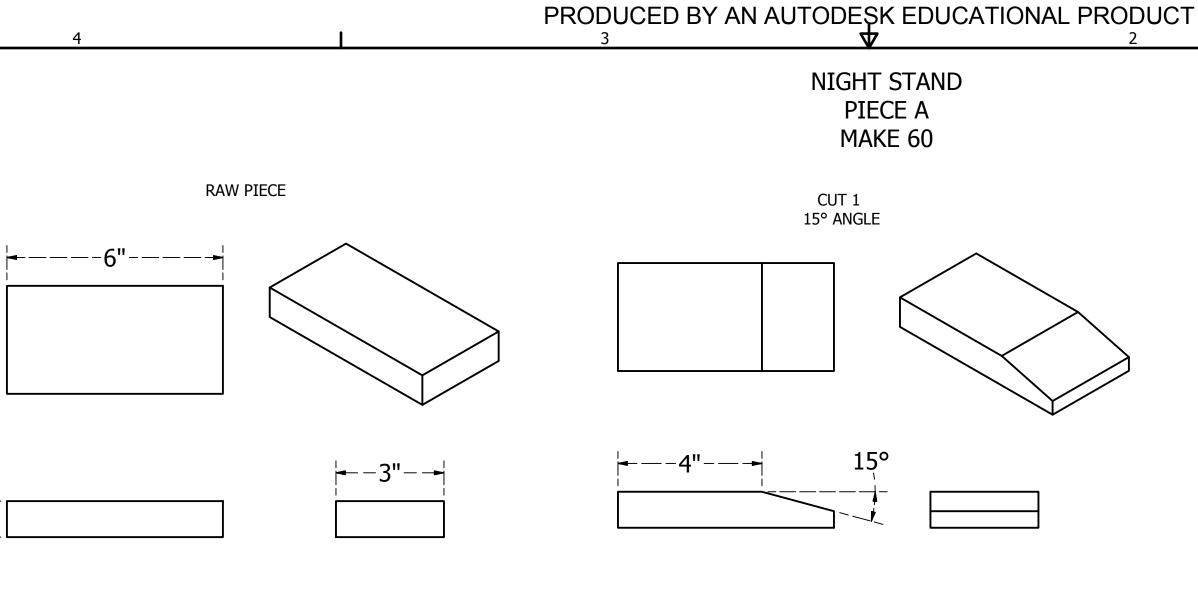

PRODUCED BY AN AUTODESK EDUCATIONAL PRODUCT

D

С

₽

В

Α

4

3

| DRAWN    |           |       |       |      |              |               |     | - |
|----------|-----------|-------|-------|------|--------------|---------------|-----|---|
| DRAWN    | 12/9/2012 |       |       | CHRI | S            | LOGSTON       |     |   |
| CHECKED  |           |       |       |      |              |               |     |   |
| QA       |           | TITLE |       |      |              |               |     | A |
| MFG      |           | NIG   | HT ST |      | )            |               |     |   |
| APPROVED |           | -     |       |      |              |               |     |   |
|          |           | SIZE  |       | [    | DWG NO       |               | REV | 1 |
|          |           | C     |       |      | lamp v4 asse | mbly          |     |   |
|          |           | SCALE |       |      |              | SHEET 2 OF 27 | •   | 1 |
| 2        |           |       |       |      |              | 1             |     | - |