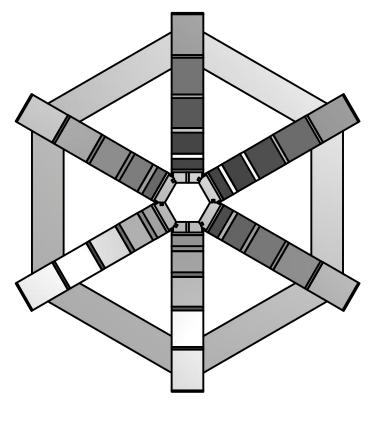

# NIGHT STAND ASSEMBLY STEP 6 (ADD 5 A-PIECES TO EACH OF THE 6 ARMS TOTAL OF 30 MORE A-PIECES NEEDED)

TOP VIEW

FRONT VIEW

D

С

₽

В

4