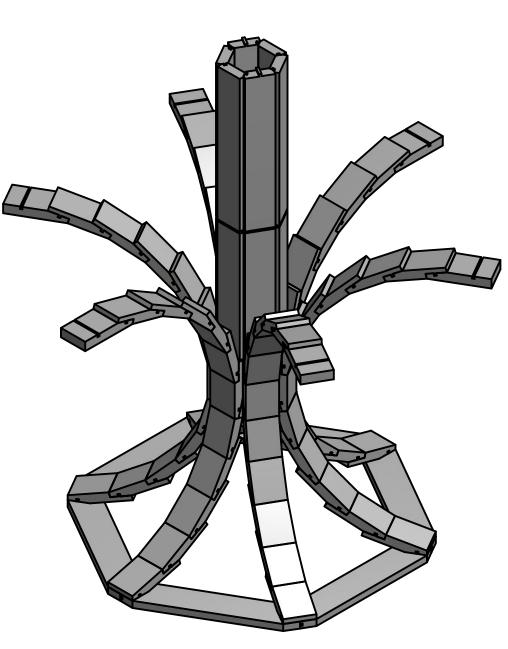

LOGSTON        |     |
| CHECKED  |           |          |         |                |     |
|          |           | TITLE    |         |                |     |
| QA       |           |          |         |                |     |
| MEG      |           |          |         |                |     |
| MFG      |           | NIGHT ST | AND     |                |     |
| APPROVED |           | 4        |         |                |     |
| APPROVED |           |          |         |                |     |
|          |           | SIZE     | DWG NO  |                | REV |
|          |           | C        | lamp v4 | assembly       |     |
|          |           | SCALE    |         | SHEET 16 OF 27 |     |
| 2        |           |          |         | 1              |     |

ISOMETRIC VIEW



С



| DRAWN    | 12/9/2012 | -        | CHRIS   | LOGSTON        |     |
|----------|-----------|----------|---------|----------------|-----|
| CHECKED  |           | TITLE    |         |                |     |
| QA       |           |          |         |                |     |
| MFG      |           | NIGHT ST | TAND    |                |     |
| APPROVED |           |          |         |                |     |
|          |           | SIZE     | DWG NO  |                | REV |
|          |           | C        | lamp v4 | assembly       |     |
|          |           | SCALE    | ·       | SHEET 17 OF 27 | _   |
| 2        |           |          |         | 1              |     |

С



|          | 12/9/2012 |       |      | CHR    | LOGSTON          |     |
|----------|-----------